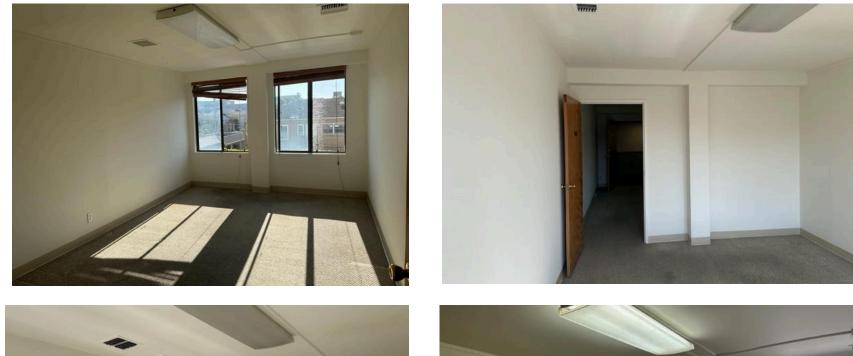

Small Office space centrally located at Wilshire and 21st street in Santa Monica..

| Lease Rate      | <del>\$2,000.00</del> <b>\$</b> per month Modified Gross. Tenant pays their own interior janitorial.                                                            |
|-----------------|-----------------------------------------------------------------------------------------------------------------------------------------------------------------|
| Term            | 3 years.                                                                                                                                                        |
| Highlights      | Approximately 775 Square Feet.<br>2 room office overlooking Wilshire Blvd                                                                                       |
| Bathroom        | Shared men's and women's restrooms.                                                                                                                             |
| Parking<br>Area | 1 reserved parking spot available for \$175 per month. Shared customer parking lot available at <u>no extra charge</u> .                                        |
|                 | Easy access to West LA, Brentwood, Downtown Santa Monica.<br>Across from Whole Foods and an abundance of local eateries and<br>other amenities just steps away. |
|                 | Prime Santa Monica location with easy access to the 10 Freeway, West<br>Los Angeles, Brentwood, Mar Vista, Culver City, Venice & Marina Del<br>Rey.             |

## Photos and Map View