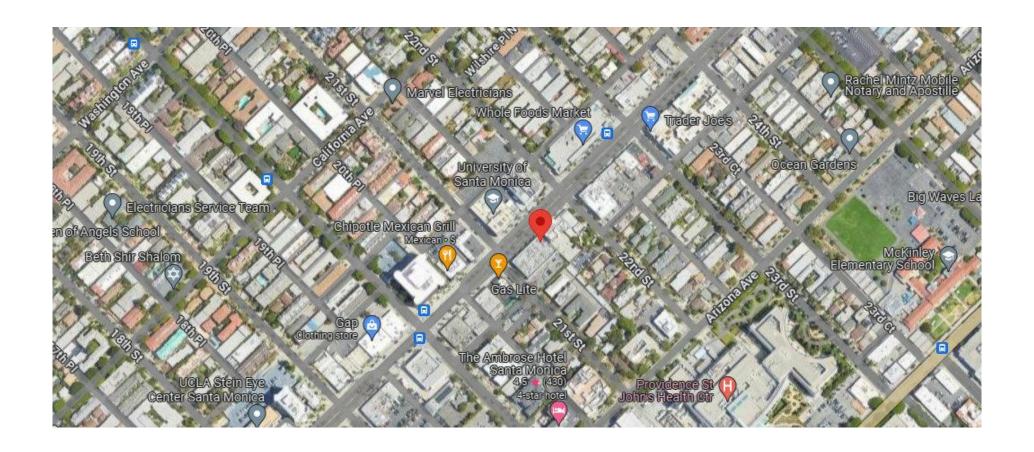

parking lot available at no extra charge.

**Area** 

Easy access to West LA, Brentwood, Downtown Santa Monica. Across from Whole Foods and an abundance of local eateries and other amenities just steps away.

Prime Santa Monica location with easy access to the 10 Freeway, West Los Angeles, Brentwood, Mar Vista, Culver City, Venice & Marina Del Rey.