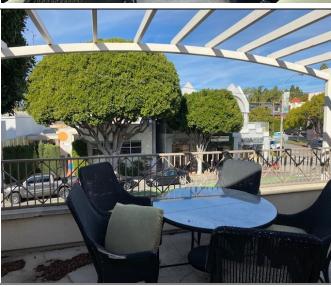

Approximately 1,066 sq ft

Lease Length: 3-5 years.

Parking:

2 reserved parking spaces in a gated garage at no additional charge.

\$6,660.00/Month MG

**Description:** 

- Bright, apartment style office in the heart of the Montana Ave commercial district.
- 2 offices, open area, and kitchen.
- Large patio overlooking Montana Ave.
- 2 full bathrooms.
- Operable windows.
- Secured entry.
- High pedestrian and vehicle traffic.
- 10,200 square foot 2 story retail and office building.
- Co-Tenants include Brentwood General Store, Alchemy 43, and Lash Lounge.

# 1230 Montana Avenue, Santa Monica, CA 90403