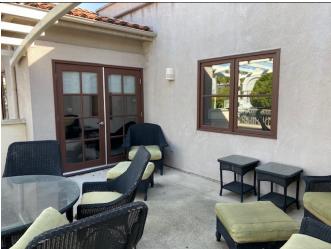

Approximately 1,066 sq ft

Lease Length: 3-5 years.

Parking:

2 reserved parking spaces in a gated garage at no additional charge.

\$6,660.00/Month MG

**Description:** 

- Bright, apartment style office in the heart of the Montana Ave commercial district.
- 2 offices, open area, and kitchen.
- Large patio overlooking Montana Ave.
- 2 full bathrooms.
- Operable windows.
- Secured entry.
- High pedestrian and vehicle traffic.
- 10,200 square foot 2 story retail and office building.
- Co-Tenants include Brentwood General Store, Alchemy 43, and Lash Lounge.

# 1230 Montana Avenue, Santa Monica, CA 90403