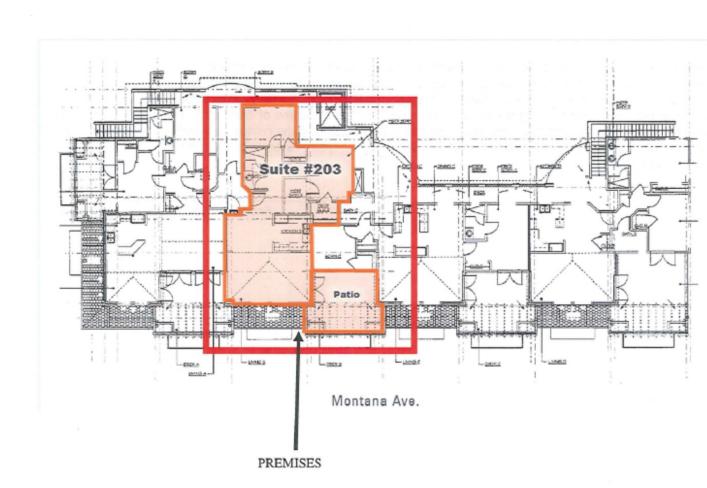

### 1230 Montana Avenue, Santa Monica, CA 90405 Site Plan

Approximately 1,066 sq ft

Lease Length: 3-5 years.

Parking:

2 reserved parking spaces in a gated garage at no additional charge.

\$6,660.00/Month MG

**Description:** 

- Bright, apartment style office in the heart of the Montana Ave commercial district.
- 2 offices, open area, and kitchen.
- Large patio overlooking Montana Ave.
- 2 full bathrooms.
- Operable windows.
- Secured entry.
- High pedestrian and vehicle traffic.
- 10,200 square foot 2 story retail and office building.
- Co-Tenants include Brentwood General Store, Alchemy 43, and Lash Lounge.