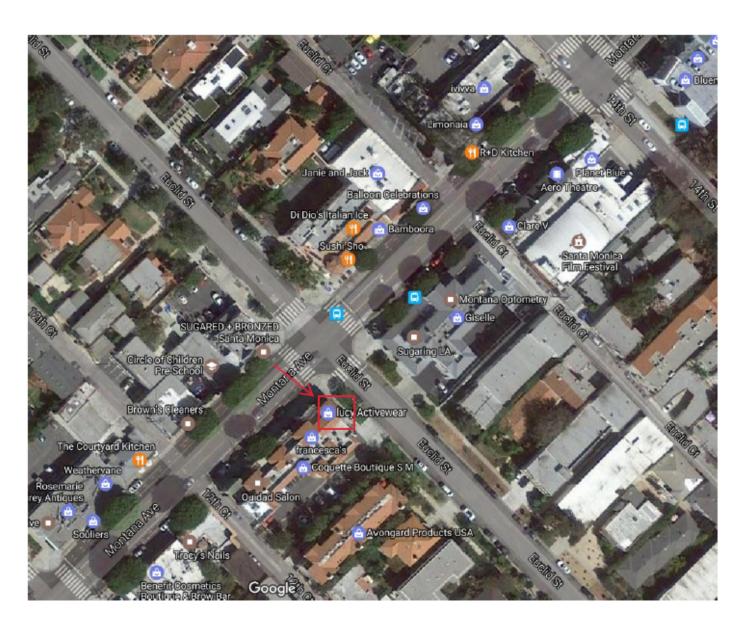

#### 1230 Montana Avenue, Santa Monica, CA 90403 Aerial Map

Area:

- Close proximity to Brentwood, Pacific Palisades, and Downtown Santa Monica.
- More than 150 Restaurants and Shops located nearby.

Agent: Evan Pozarny (310) 458-4100 Ext. 221 BRE # 01304769 epozarny@muselli.net