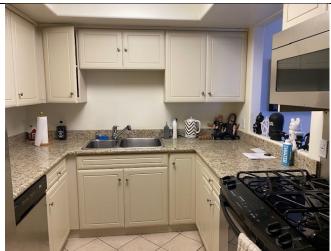

Approximately 1,066 sq ft

Lease Length: 3-5 years.

Parking:

2 reserved parking spaces in a gated garage at no additional charge.

\$6,660.00/Month MG

**Description:** 

- Bright, apartment style office in the heart of the Montana Ave commercial district.
- 2 offices, open area, and kitchen.
- Large patio overlooking Montana Ave.
- 2 full bathrooms.
- Operable windows.
- Secured entry.
- High pedestrian and vehicle traffic.
- 10,200 square foot 2 story retail and office building.
- Co-Tenants include Brentwood General Store, Alchemy 43, and Lash Lounge.

# 1230 Montana Avenue, Santa Monica, CA 90403