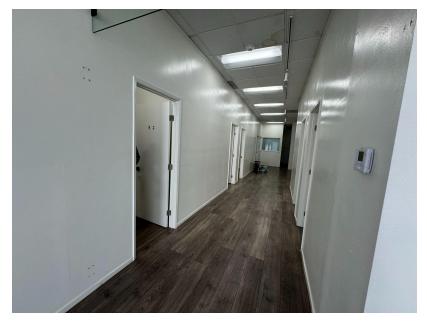

## **Interior Images**

Size Approximately 2,200 square feet of retail space

Rental Rate Asking \$3.50/SF NNN (approximately \$.47/sf)...

Lease Term 3-5 years.

Highlights 35' of Windowed frontage on Robertson Boulevard

8 treatment rooms. 1 private restroom.

Large Reception, Storage room, Kitchen.

Wood floors.

High ceiling, Showroom ready, Light and bright.

Ample Signage.

Double door glass entry.

Parking 3 Parking Spots at no additional charge

Area Prime Robertson Blvd just north of Olympic Blvd bordering Beverly Hills.