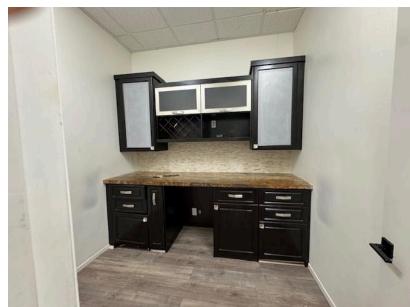

## **Interior Images**

Large Reception, Storage room, Kitchen.

Wood floors.

High ceiling, Showroom ready, Light and bright.

Ample Signage.

Double door glass entry.

Parking 3 Parking Spots at no additional charge

Area Prime Robertson Blvd just north of Olympic Blvd bordering Beverly Hills.