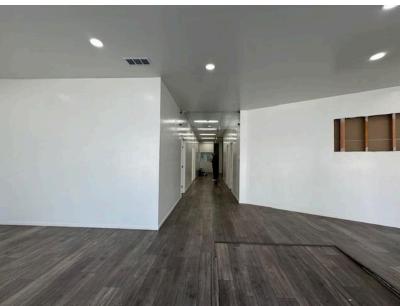

## **Interior Images**

Size Approximately 2,200 square feet of retail space

Rental Rate Asking \$3.50/SF NNN (approximately \$.47/sf)...

Lease Term 3-5 years.

Highlights 35' of Windowed frontage on Robertson Boulevard

8 treatment rooms. 1 private restroom.

Large Reception, Storage room, Kitchen.

Wood floors.

High ceiling, Showroom ready, Light and bright.

Ample Signage.

Double door glass entry.

Parking 3 Parking Spots at no additional charge

Area Prime Robertson Blvd just north of Olympic Blvd bordering Beverly Hills.