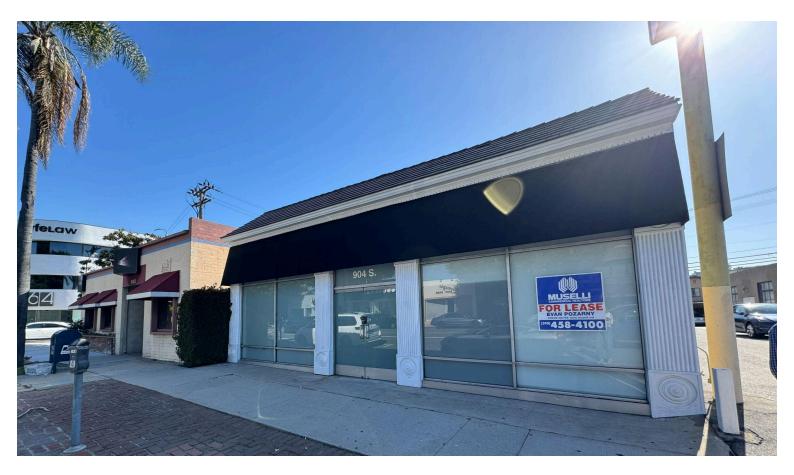

## **Prime Beverly Hills Adjacent Retail For Lease**

904 S. Robertson Boulevard, Los Angeles, CA 90035

Laura Pozarny, Executive Vice-President (310) 458-4100 ext: 222 | pozarny@muselli.net

DRE License 02129230

Evan Pozarny, Executive Vice-President 310-458-4100 ext: 221

epozarny@muselli.net
DRE License 01304769

Muselli Commercial Realtors is excited to present this Beverly Hills Adjacent retail opportunity on Robertson Boulevard. This unique space offers 2,200 square feet of retail space previously occupied by Skinic Body Aesthetics Center. Great for MedSpa, Pilates/Fitness, Personal Training Studio, Showroom, Clothing Boutique and much more!

Size Approximately 2,200 square feet of retail space

Rental Rate Asking \$3.50/SF NNN (approximately \$.47/sf)...

Lease Term 3-5 years.

Highlights 35' of Windowed frontage on Robertson Boulevard

8 treatment rooms. 1 private restroom.

Large Reception, Storage room, Kitchen.

Wood floors.

High ceiling, Showroom ready, Light and bright.

Ample Signage.

Double door glass entry.

Parking 3 Parking Spots at no additional charge

Area Prime Robertson Blvd just north of Olympic Blvd bordering Beverly Hills.