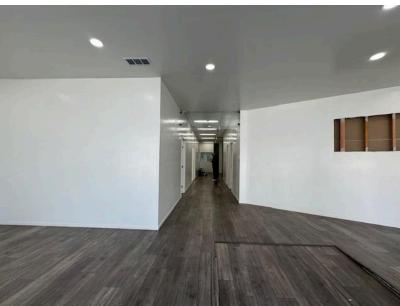

## **Interior Images**

Size Approximately 2,200 square feet of retail space

Rental Rate \$3.50-\$3.00/SF NNN (approximately \$.47/sf).

Lease Term 3-5 years.

Highlights 35' of Windowed frontage on Robertson Boulevard

Currently 8 treatment rooms, but easily removable for more open space.

1 private restroom.

Large Reception, Storage room, Kitchen.

Wood floors.

High ceiling, Showroom ready, Light and bright.

Ample Signage.

Double door glass entry.

Parking 4 Parking Spots at no additional charge