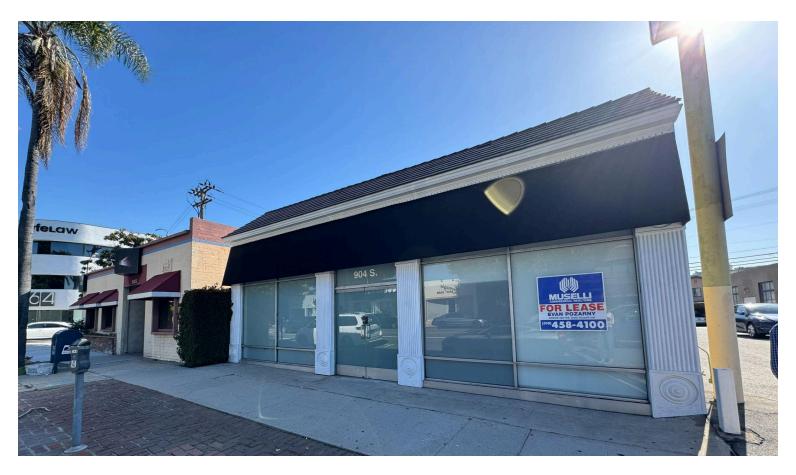

## **Prime Beverly Hills Adjacent Retail For Lease**

904 S. Robertson Boulevard, Los Angeles, CA 90035

Laura Pozarny, Executive Vice-President (310) 458-4100 ext: 222

Ipozarny@muselli.net

DRE License 02129230

Evan Pozarny, Executive Vice-President 310-458-4100 ext: 221 epozarny@muselli.net DRE License 01304769

Muselli Commercial Realtors is excited to present this Beverly Hills Adjacent retail opportunity on Robertson Boulevard. This unique space offers 2,200 square feet of retail space previously occupied by Skinic Body Aesthetics Center. Great for MedSpa, Pilates/Fitness, Personal Training Studio, Showroom, Clothing Boutique and much more!

Size Approximately 2,200 square feet of retail space

Rental Rate \$3.50-\$3.00/SF NNN (approximately \$.47/sf).

Lease Term 3-5 years.

Highlights 35' of Windowed frontage on Robertson Boulevard

Currently 8 treatment rooms, but easily removable for more open space.

Area Prime Robertson Blvd just north of Olympic Blvd bordering Beverly Hills.

93 Walk Score with many amenities nearby. Within a 10-minute drive are

the I-10 or 405 Freeways, Brentwood, Hollywood, West Los Angeles,