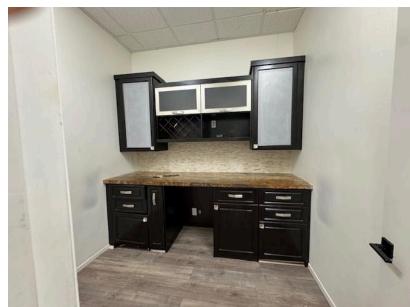

## **Interior Images**

1 private restroom.

Large Reception, Storage room, Kitchen.

Wood floors.

High ceiling, Showroom ready, Light and bright.

Ample Signage.

Double door glass entry.

Parking 4 Parking Spots at no additional charge