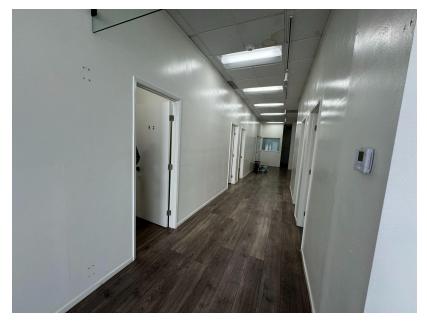

## **Interior Images**

Size Approximately 2,200 square feet of retail space

Rental Rate \$3.50-\$3.00/SF NNN (approximately \$.47/sf).

Lease Term 3-5 years.

Highlights 35' of Windowed frontage on Robertson Boulevard

Currently 8 treatment rooms, but easily removable for more open space.

1 private restroom.

Large Reception, Storage room, Kitchen.

Wood floors.

High ceiling, Showroom ready, Light and bright.

Ample Signage.

Double door glass entry.

Parking 4 Parking Spots at no additional charge