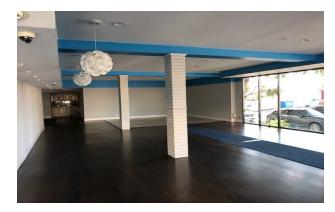

## Retail - 2102 Wilshire Blvd, Santa Monica CA 90403

- ♦ 2,350 SF. High traffic corner location with frontage on Wilshire and 21st Street.
- ♦ \$2.95 per SF plus LOW NNN charges of \$.50 per SF per month.
- ♦ Large open space with wood floors, kitchenette, and bathroom.