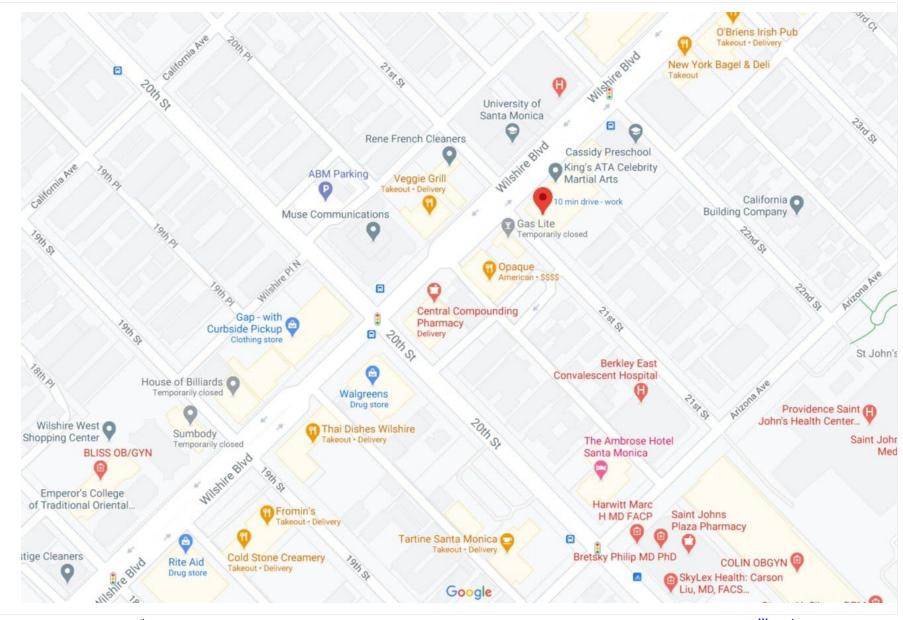

### **Neighboring Tenants & Market Area**

- ♦ Highly desirable location with easy access to a high-income within walking distance.
- ♦ Walking distance to Providence St. John's Health Center.
- ♦ Tenants nearby are Whole Foods, Starbucks, FedEx, New Balance, Erewhon Market, Citibank, University of Santa Monica, Thai Dishes, The Gap, Cold Stone Creamery, Formins Deli, Rite-Aid, Central Compounding Pharmacy, The Ambrose Hotel, and Tartine Santa Monica.
- ♦ Easy access to all of Santa Monica, Brentwood, West Los Angeles, Culver City, Westwood, Pacific Palisades, and Venice, Abbot Kinney, and Marina Del Rey.