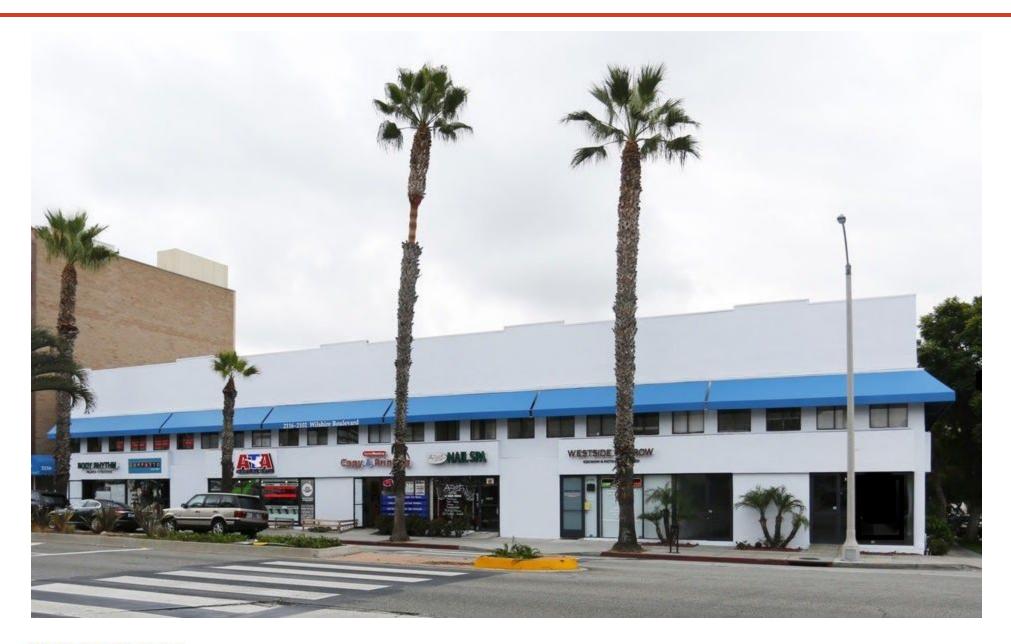

## Retail - 2102 Wilshire Blvd, Santa Monica CA 90403

- ♦ 2,350 SF. High traffic corner location with frontage on Wilshire and 21st Street.
- ♦ \$2.95 per SF plus LOW NNN charges of \$.50 per SF per month.
- ♦ Large open space with wood floors, kitchenette, and bathroom.

#### Retail - 2112 Wilshire Blvd, Santa Monica CA 90403

- ◆ 1,000 SF with a 19-foot frontage.
- ♦ \$3.45 per SF plus LOW NNN charges of \$.50 per SF per month.
- Open Space with rear storage area, shared restroom, and concrete floors.

#### Office - 2116 Wilshire Blvd, Santa Monica CA 90403 - Suite 201

- ◆ 1,200 SF second-floor office space.
- ♦ \$2.30 per SF. Modified gross net of janitorial.
- ♦ Reception, 2 open areas, a private office overlooking Wilshire, 2 entrances, and operable windows.

### **Neighboring Tenants & Market Area**

- ♦ Highly desirable location with easy access to a high-income within walking distance.
- ♦ Walking distance to Providence St. John's Health Center.
- ♦ Tenants nearby are Whole Foods, Starbucks, FedEx, New Balance, Erewhon Market, Citibank, University of Santa Monica, Thai Dishes, The Gap, Cold Stone Creamery, Formins Deli, Rite-Aid, Central Compounding Pharmacy, The Ambrose Hotel, and Tartine Santa Monica.
- ♦ Easy access to all of Santa Monica, Brentwood, West Los Angeles, Culver City, Westwood, Pacific Palisades, and Venice, Abbot Kinney, and Marina Del Rey.