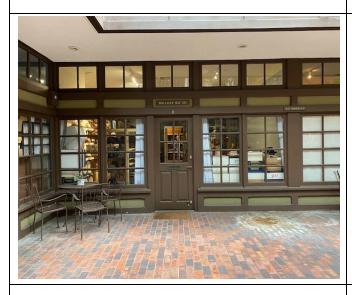

Space Description:

- ♦ Beautifully built-out retail/showroom space with high ceilings, brick wall, wood floors, and back-office/storage area with a sink.
- Highly attractive French Quarter designed building with a Central Courtyard.
- ♦ AVAILABLE JUNE 1, 2020.