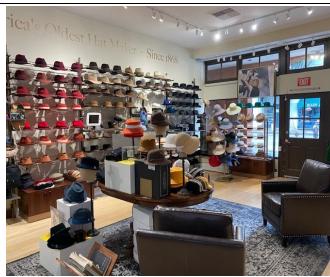

Space Description:

- ♦ Beautifully built-out retail/showroom space with high ceilings, brick wall, wood floors, and back-office/storage area with a sink.
- Highly attractive French Quarter designed building with a Central Courtyard.
- ♦ AVAILABLE JUNE 1, 2020.