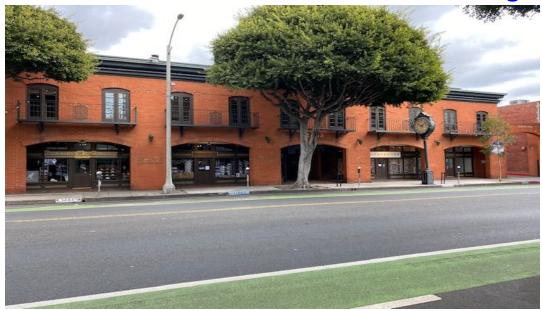

### 2665 Main Street, Santa Monica

### The New Orleans Building

#### 1,100 SF Retail Space with 19 feet of Prime Main Street Frontage!

Address: 2665 Main Street Suite D, Santa Monica CA 90405

Market Area:

- ◆ Located in the heart of Main Street! Tenants nearby include Starbucks, Ashland Hill, Jameson's, UPPAbaby, Arts and Letters, Wolfgang Puck's Chinois on Main, Lost and Found, Enterprise Fish Company, and Urth Café.
- ♦ A high-income neighborhood within walking distance.
- ♦ Easy access to the Beach, Downtown Santa Monica and Abbot Kinney.

Space Description:

- ♦ Beautifully built-out retail/showroom space with high ceilings, brick wall, wood floors, and back-office/storage area with a sink.
- Highly attractive French Quarter designed building with a Central Courtyard.
- ♦ AVAILABLE JUNE 1, 2020.