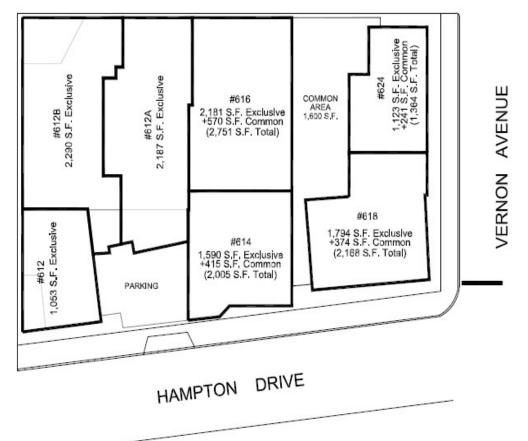

ate office and 2 edit bays.
- Large server room.
- 2 bathrooms.
- Secured access.
- Located in the heart of Silicon Beach.
- ♦ AVAILABLE NOW!

#### 

Agent:

Evan Pozarny (310) 458-4100 Ext. 221 DRE# 01304769 epozarny@muselli.net

### 1513 6<sup>th</sup> Street, Suite 201 A 🗆 Santa Monica, CA 90401 🗆 (310) 458-4100 🗆 FAX (310) 458-4100

All information furnished is from sources deemed reliable and which we believe to be correct, but representation or guarantee is given as to its accuracy and is subject to errors and omissions. All measurements are approximate and have not been verified by Broker. You are advised to conduct an independent investigation to verify all information.

### www.muselli.net



# 616 Hampton Drive, Venice, CA 90291





## 612 - 624 Hampton Drive, Venice, CA 90291



#### ALLEY No 113

### 1513 6<sup>th</sup> Street, Suite 201 A 🗆 Santa Monica, CA 90401 🗆 (310) 458-4100 🗆 FAX (310) 458-4100

All information furnished is from sources deemed reliable and which we believe to be correct, but representation or guarantee is given as to its accuracy and is subject to errors and omissions. All measurements are approximate and have not been verified by Broker. You are advised to conduct an independent investigation to verify all information.

www.muselli.net



## 612 - 624 Hampton Drive, Venice, CA 90291



### 1513 6<sup>th</sup> Street, Suite 201 A 🗆 Santa Monica, CA 90401 🗆 (310) 458-4100 🗆 FAX (310) 458-4100

All information furnished is from sources deemed reliable and which we believe to be correct, but representation or guarantee is given as to its ac