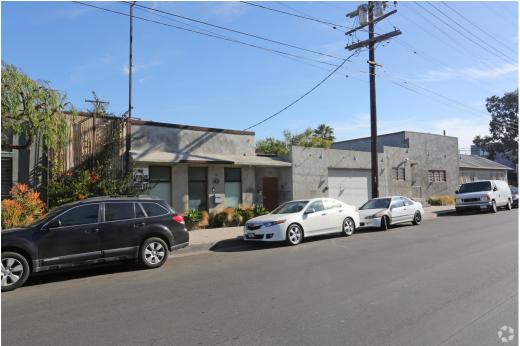

# REDUCED RATE! Creative Offices for Lease 616 Hampton Drive Venice, CA 90291

Approximately 2,751 SQ FT SQ FT Creative Office for Lease

Address:

### 616 Hampton Drive, Venice, CA 90291

Space Description:

- Magnificent, creative office compound.
- Approximately 1,600 sq ft common area patio.
- Open, creative space with high ceilings, skylights, and lots of natural light.
- Glass conference room with whiteboards.
- Kitchen.
- 1 private office and 2 edit bays.
- Large server room.
- 2 bathrooms.
- Secured access.
- Located in the heart of Silicon Beach.
- ♦ AVAILABLE NOW!

# 616 Hampton Drive, Venice, CA 90291