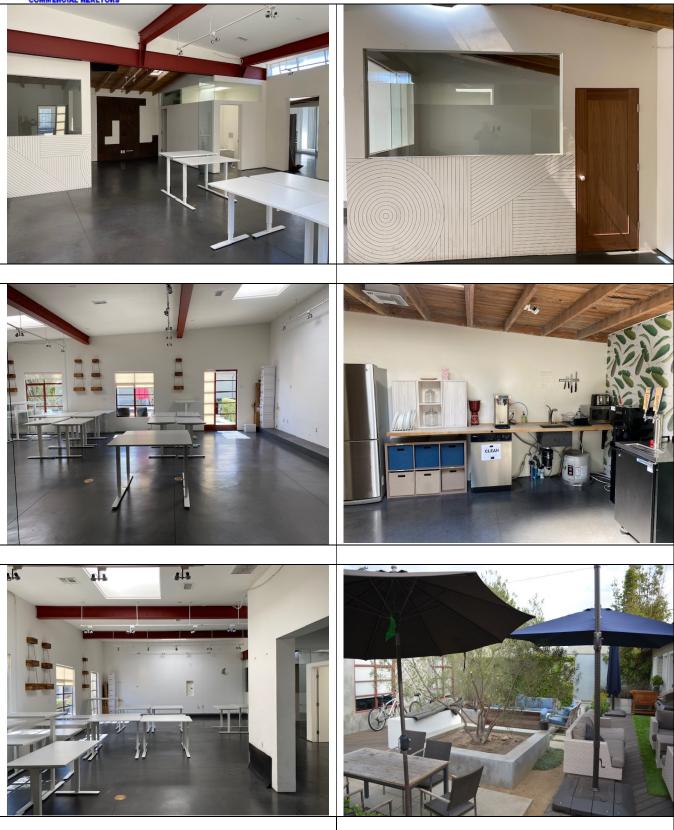

### 616 Hampton Drive, Venice, CA 90291

Space Description:

- Magnificent, creative office compound.
- Approximately 1,600 sq ft common area patio.
- Open, creative space with high ceilings, skylights, and lots of natural light.
- Glass conference room with whiteboards.
- Kitchen.
- 1 private office and 2 edit bays.
- Large server room.
- 2 bathrooms.
- Secured access.
- Located in the heart of Silicon Beach.
- ♦ AVAILABLE NOW!