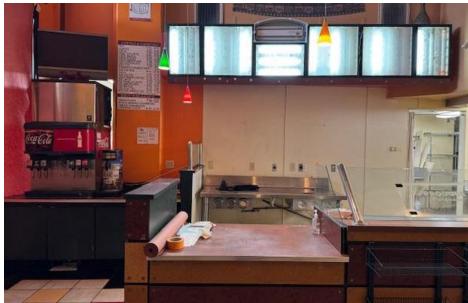

Walk-in refrigerator & freezer. Large sales and prep area. Separate baking oven room.

Storage room with additional sinks.

Display cases, refrigerated displays, and soda fountain machine.

Two rear entry doors from the parking garage.

### **Photos**