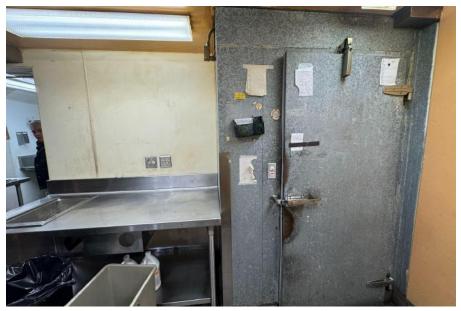

Walk-in refrigerator & freezer. Large sales and prep area. Separate baking oven room.

Storage room with additional sinks.

Display cases, refrigerated displays, and soda fountain machine.

Two rear entry doors from the parking garage.