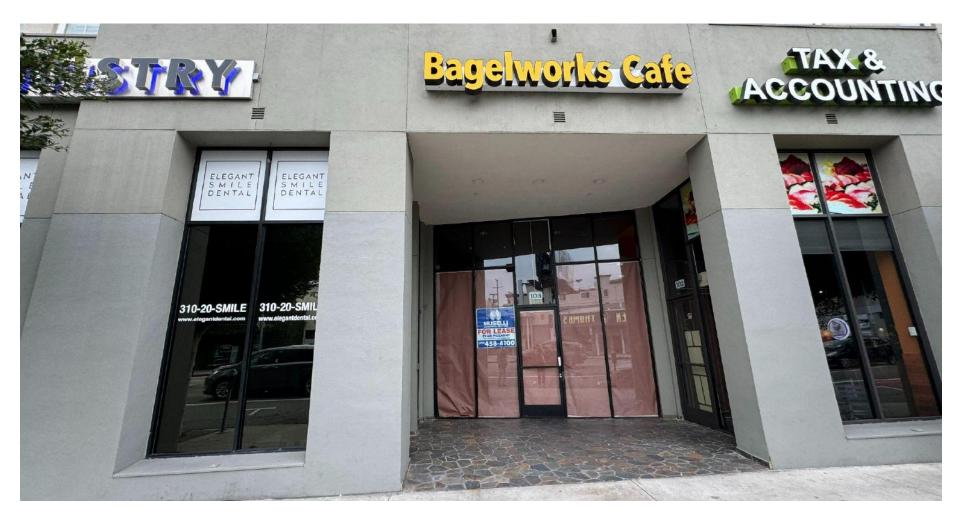

Muselli Commercial Realtors is pleased to present the opportunity to lease approximately 1,625 Square Feet of in-line restaurant/cafe space in the heart of West Los Angeles. The space was formerly occupied by BagelWorks.

Size Approximately 1,625 SF.

**Lease Rate** \$4.50 \$3.95 per SF per month NNN (approximately \$1.29/sf).

**Term** 3-5 year term with options available.

**Highlights** Space was formerly occupied by BagelWorks.