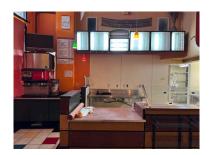

Walk-in refrigerator & freezer. Large sales and prep area. Separate baking oven room.

Storage room with additional sinks.

Display cases, refrigerated displays, and soda fountain machine.

Two rear entry doors from the parking garage.

### **Photos**