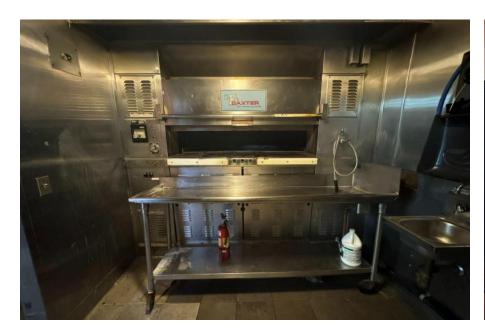

Walk-in refrigerator & freezer. Large sales and prep area. Separate baking oven room.

Storage room with additional sinks.

Display cases, refrigerated displays, and soda fountain machine.

Two rear entry doors from the parking garage.