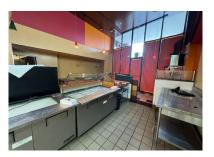

Walk-in refrigerator & freezer. Large sales and prep area. Separate baking oven room.

Storage room with additional sinks.

Display cases, refrigerated displays, and soda fountain machine.

Two rear entry doors from the parking garage.

### **Photos**