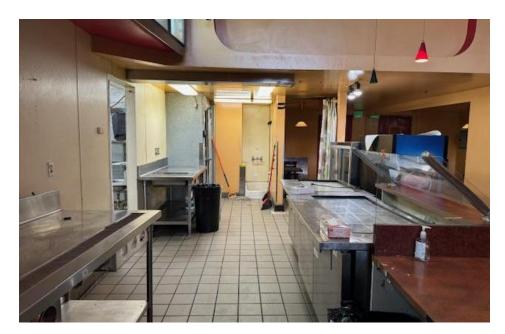

Walk-in refrigerator & freezer. Large sales and prep area. Separate baking oven room.

Storage room with additional sinks.

Display cases, refrigerated displays, and soda fountain machine.

Two rear entry doors from the parking garage.

### **Photos**