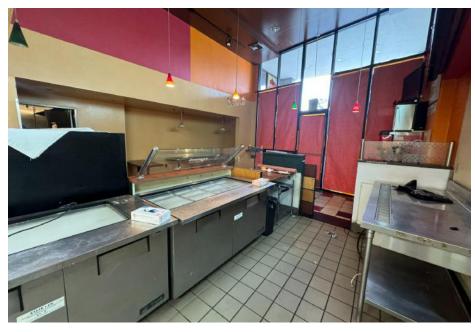

Walk-in refrigerator & freezer. Large sales and prep area. Separate baking oven room.

Storage room with additional sinks.

Display cases, refrigerated displays, and soda fountain machine.

Two rear entry doors from the parking garage.

### **Photos**