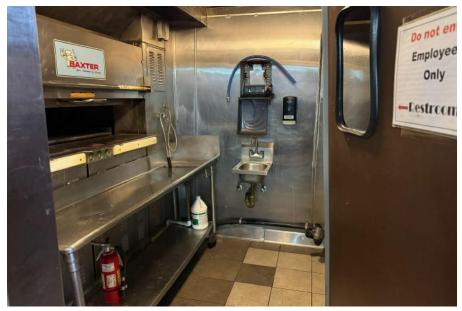

Walk-in refrigerator & freezer. Large sales and prep area. Separate baking oven room.

Storage room with additional sinks.

Display cases, refrigerated displays, and soda fountain machine.

Two rear entry doors from the parking garage.

**Bathroom** One bathroom.

**Parking** Shared customer parking lot in rear.

Area Building tenants include, Elegant Smile Dental, and Hara Sushi.

Located at the corner of Wilshire and Wellesley Ave.

High income neighborhood.