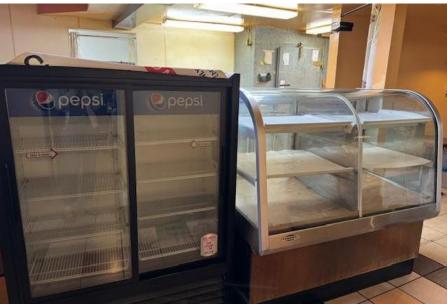

Walk-in refrigerator & freezer. Large sales and prep area. Separate baking oven room.

Storage room with additional sinks.

Display cases, refrigerated displays, and soda fountain machine.

Two rear entry doors from the parking garage.