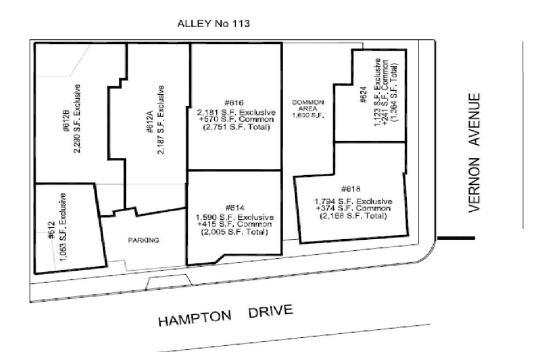

## Creative Office Sublease Venice, CA 90291

**Approximately 2,187 SF Creative Office Sublease** 

Address: 612 Hampton Drive, Suite B, Venice, CA 90291

Space: ♦ Sublease expires 6/30/2021. Longer-term available.

## 612 Hampton Drive, Suite B, Venice, CA 90291

## 612 Hampton Drive, Suite BVenice, CA 90291