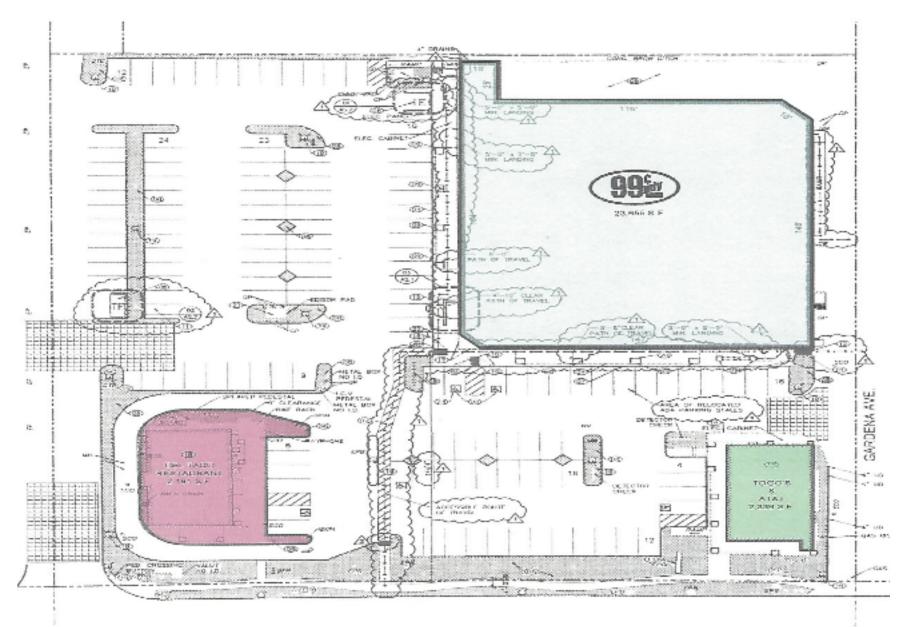

#### Tenants 3 Buildings totaling 28,184 Square Feet.

| Building | Tenant                         | Address     | SF     |
|----------|--------------------------------|-------------|--------|
| 1        | 99 Cents Only Store            | 1851 Willow | 23,655 |
| 2        | Togo's                         | 1889 Willow | 1,168  |
| 3        | At&t Store                     | 1889 Willow | 1,169  |
| 4        | Del Taco<br>24 Hour Drive Thru | 1801 Willow | 2,191  |

Site Plan 1801-1899 WILLOW STREET, SIGNAL HILL, CA 90755

E. WILLOW STREET

Trade Area Map 1801-1899 WILLOW STREET, SIGNAL HILL, CA 90755