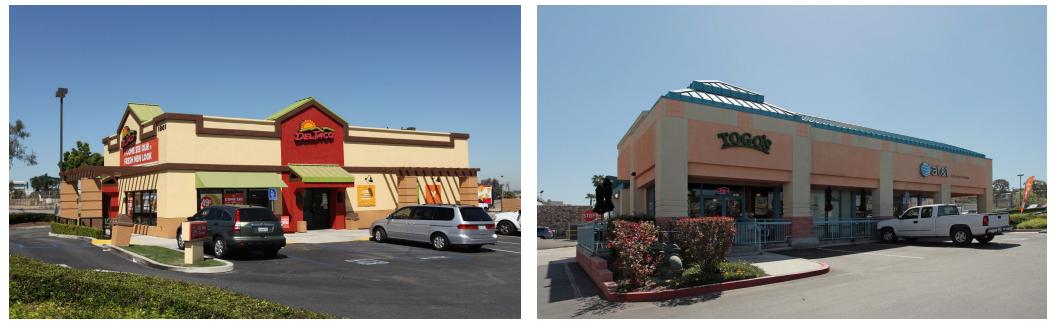

#### Tenants 3 Buildings totaling 28,184 Square Feet.

| Building | Tenant                         | Address     | SF     |
|----------|--------------------------------|-------------|--------|
| 1        | 99 Cents Only Store            | 1851 Willow | 23,655 |
| 2        | Togo's                         | 1889 Willow | 1,168  |
| 3        | At&t Store                     | 1889 Willow | 1,169  |
| 4        | Del Taco<br>24 Hour Drive Thru | 1801 Willow | 2,191  |

**DELTACO Del Taco:** This taco stand caters to the burger and fries crowd, as well as the burrito fans. Formerly known as Sagittarius Brands, Del Taco operates the Del Taco chain, the #2 quick-service Mexican brand in the US (behind YUM! Brand's Taco Bell division). The restaurants offer tacos, burritos, and quesadillas, along with such traditional fast-food fare as hamburgers, french fries, and shakes. The chain was founded in 1964 and has more than 550 locations in 16 states. About 300 of the eateries are company-owned while the rest are franchised. Formed in 2004, Del Taco went public in 2015 when it merged with a Levy Acquisition Corp. (LAC) subsidiary. LAC changed its name to Del Taco Restaurants. Ownership:Public, Headquarters: Lake Forest,CA Website: Deltaco.com

Ownership: Private, Headquarters are in San Jose, California. Website: Togos.com

**AT&T Inc.** (NYSE:T) is a modern media company whose mission is to inspire human progress through the power of communication and entertainment. We bring together premium video content, a large base of direct-to-consumer relationships, high-speed networks optimized for video and advertising technology to lead the next revolution in technology, media and telecommunications. AT&T has recorded 35 consecutive years of quarterly dividend growth and is a Fortune 10 company. Ownership: Public, Headquarters: Dallas, Tx, Website: AT&T.com