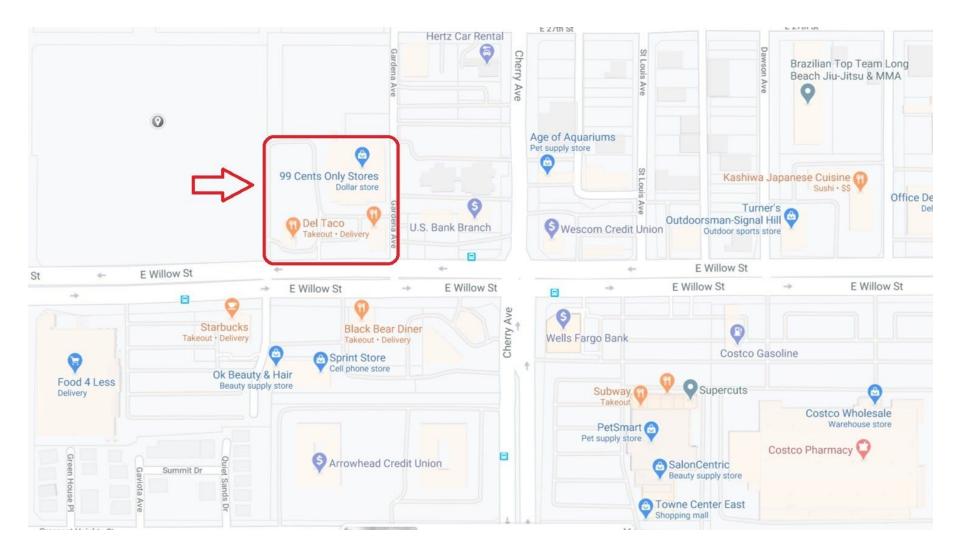

The retail market is very strong with nearby tenants that include Costco, Best Buy, Home Depot, Food 4 Less, PetSmart, Wells Fargo, Black Bear Diner, Starbucks, and US Bank.

Site Plan 1801-1899 WILLOW STREET, SIGNAL HILL, CA 90755

E. WILLOW STREET

Trade Area Map 1801-1899 WILLOW STREET, SIGNAL HILL, CA 90755