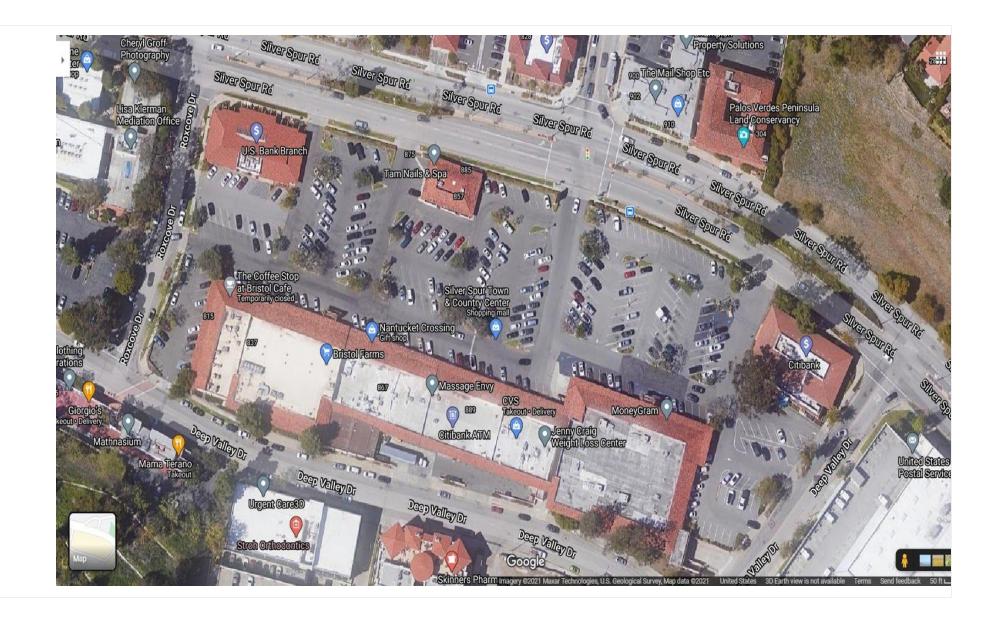

#### **Parking**

• 400 common area parking spaces on-site and included at no additional charge.

#### **Neighboring Tenants & Market Area**

- Neighboring tenants include Bristol Farms, CVS, SuperCuts, Massage Envy,
- Jenny Craig, Noah's Bagels, and Domino's. Highly desirable location with easy access to a high-income within walking distance.