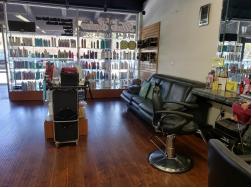

#### Available Immediately.

- Previously occupied by Mega Beauty Hair Salon.
- 7 hair stations, facial room, lunchroom, and mailroom.
- Can be combined with the 1,600 SF unit next door.