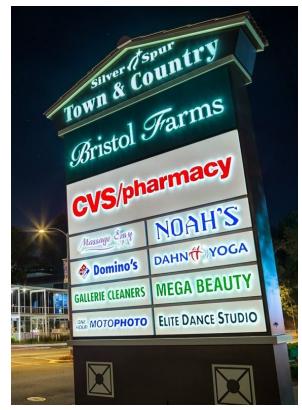

#### **Neighboring Tenants & Market Area**

- Neighboring tenants include Bristol Farms, CVS, SuperCuts, Massage Envy,
- Jenny Craig, Noah's Bagels, and Domino's. Highly desirable location with easy access to a high-income within walking distance.