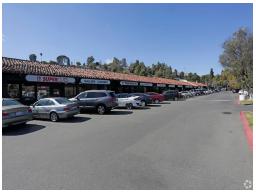

#### **Neighboring Tenants & Market Area**

- Neighboring tenants include Bristol Farms, CVS, SuperCuts, Massage Envy,
- Jenny Craig, Noah's Bagels, and Domino's. Highly desirable location with easy access to a high-income within walking distance.

#### **Demographics - 3 Mile Radius & Traffic Count**

- \$132,000 median household income.
- 82,000 households.28,000 daytime employees.
- The average age is 50.
- 26,000 car trips per day at Hawthorne and Crenshaw.