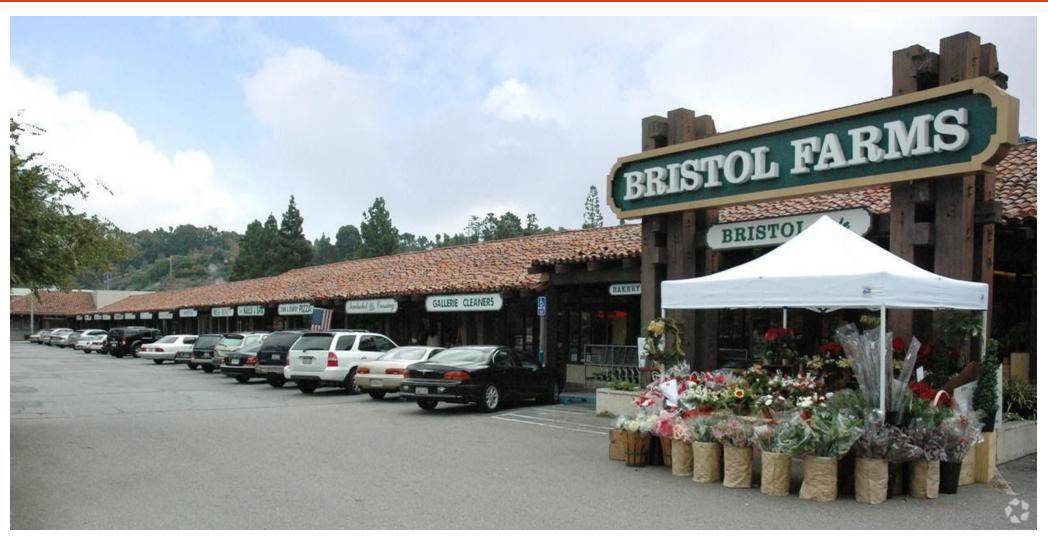

#### **Neighboring Tenants & Market Area**

- Neighboring tenants include Bristol Farms, CVS, SuperCuts, Massage Envy,
- Jenny Craig, Noah's Bagels, and Domino's. Highly desirable location with easy access to a high-income within walking distance.