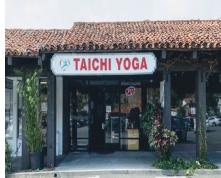

### 881 Silver Spur Road, Rolling Hills Estates, CA 90274

1,600 SF Former Yoga Studio/Fitness Space for Lease.

\$3.25 per SF + \$.67 NNN costs per SF.

#### Available Immediately.

- Previously occupied by Taichi Yoga.
- Reception area, office, 2 treatment rooms, kitchen, and a large open studio.
- 1 ADA Bathroom.
- Can be combined with the 1,600 sq ft unit next door.