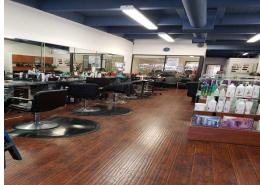

#### Available Immediately.

- Previously occupied by Mega Beauty Hair Salon.
- 7 hair stations, facial room, lunchroom, and mailroom.
- Can be combined with the 1,600 SF unit next door.