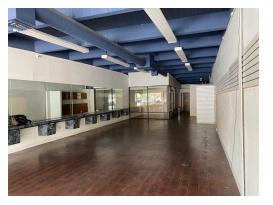

#### Available Immediately.

- Previously occupied by Mega Beauty Hair Salon.
- 7 hair stations, facial room, lunchroom, and mailroom.
- Can be combined with the 1,600 SF unit next door.

#### Available Immediately.

- Previously occupied by Taichi Yoga.
- Reception area, office, 2 treatment rooms, kitchen, and a large open studio.
- 1 ADA Bathroom.
- Can be combined with the 1,600 sq ft unit next door.