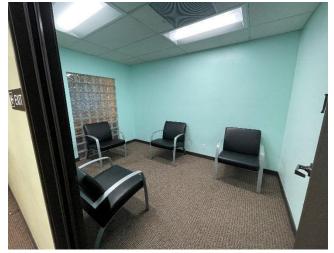

**Unit 200B** Approximately 1,125 SF on the 2nd Floor.

2 Room Suite and Conference Room.

2 private windowed offices, a large windowed conference room

Waiting room, reception, kitchenette, and astorage room