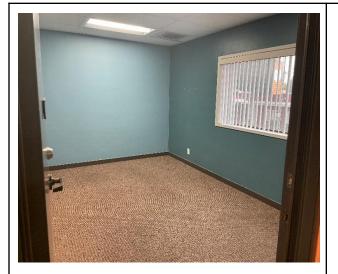

Highlights Unique 2-story building on Robertson Boulevard just north of Olympic. Central heating and air

conditioning. Lots of natural light!

**Unit 200A** Approximately 1,425 SF SF on the 2nd Floor.

3 private window offices in a larger 5 office suite. 2 offices are occupied are not included.

**Unit 200B** Approximately 1,125 SF on the 2nd Floor.

2 Room Suite and Conference Room.

2 private windowed offices, a large windowed conference room

Waiting room, reception, kitchenette, and astorage room