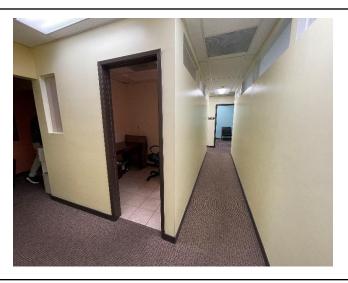

Highlights Unique 2-story building on Robertson Boulevard just north of Olympic. Central heating and air

conditioning. Lots of natural light!

**Unit 200A** Approximately 1,425 SF SF on the 2nd Floor.

3 private window offices in a larger 5 office suite. 2 offices are occupied are not included.

There is a shared receptionist area and interior kitchenette at no additional cost.

\$2500 per month Modified Gross (net of interior janitorial) for the 3 private offices.

1 parking space is available at \$175 per month. Ample metered and street parking.

**Unit 200B** Approximately 1,125 SF on the 2nd Floor.

2 Room Suite and Conference Room.

2 private windowed offices, a large windowed conference room

Waiting room, reception, kitchenette, and astorage room