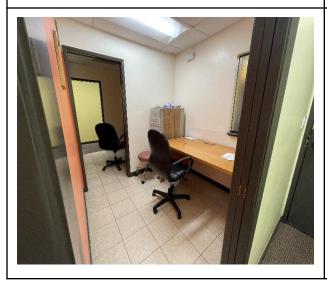

Highlights Unique 2-story building on Robertson Boulevard just north of Olympic. Central heating and air

conditioning. Lots of natural light!

**Unit 200A** Approximately 1,425 SF SF on the 2nd Floor.

3 private window offices in a larger 5 office suite. 2 offices are occupied are not included.

**Unit 200B** Approximately 1,125 SF on the 2nd Floor.

2 Room Suite and Conference Room.

2 private windowed offices, a large windowed conference room

Waiting room, reception, kitchenette, and astorage room