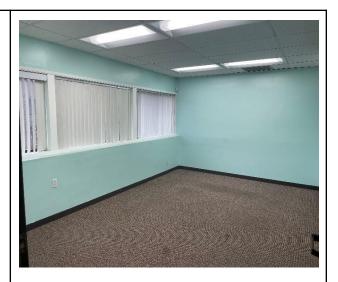

Highlights Unique 2-story building on Robertson Boulevard just north of Olympic. Central heating and air

conditioning. Lots of natural light!

**Unit 200A** Approximately 1,425 SF SF on the 2nd Floor.

3 private window offices in a larger 5 office suite. 2 offices are occupied are not included.