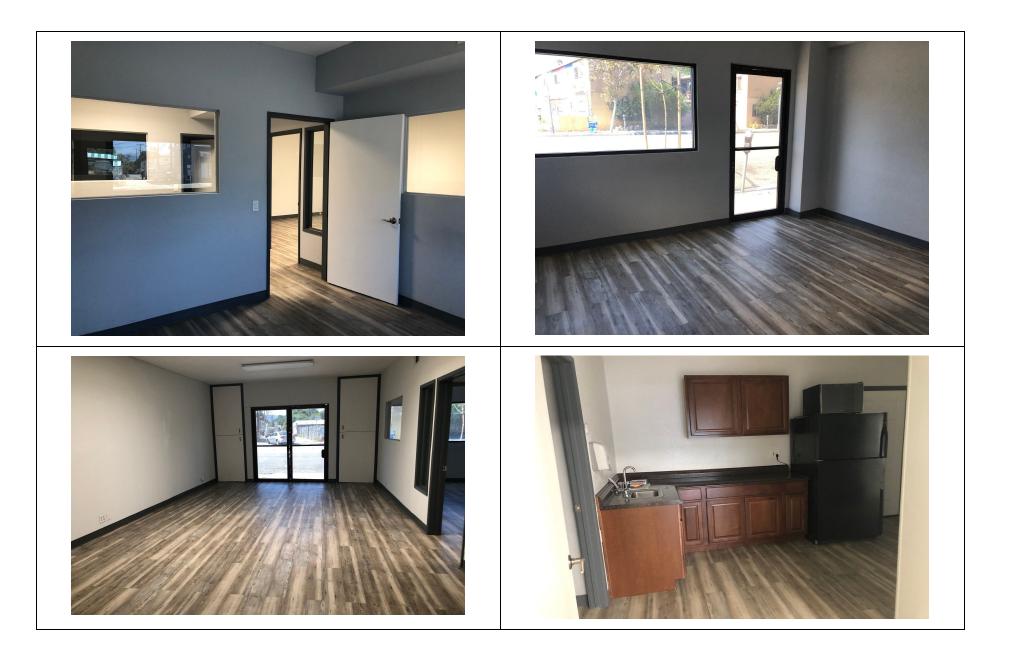

| Rental Rate | <b>NOW \$2.25 per SF. </b> \$2.75 per SF. Lessee pays for electric, janitorial, and gas. Lessor pays for water and exterior maintenance.                                                                                                                                                                                                                                                                                            |
|-------------|-------------------------------------------------------------------------------------------------------------------------------------------------------------------------------------------------------------------------------------------------------------------------------------------------------------------------------------------------------------------------------------------------------------------------------------|
| Space       | <ul> <li>1,570 square feet with private offices, open areas, a conference room, and storage.</li> <li>Great ground floor space with great street frontage.</li> <li>Hardwood floors.</li> <li>Skylights.</li> <li>Improved with many offices and a conference room.</li> <li>Kitchen with sink and storage.</li> <li>Heating and Air Conditioning System</li> <li>There is an outside community patio area with seating.</li> </ul> |
| Bathrooms   | 2 bathrooms.                                                                                                                                                                                                                                                                                                                                                                                                                        |
| Parking     | You can park 4 cars in 2 tandem spaces at <b>No Cost</b> .                                                                                                                                                                                                                                                                                                                                                                          |
| Area        | Great central Santa Monica location.<br>Restaurants and fast food nearby.<br>Santa Monica College one block to the West.<br>Santa Monica City Bus Service.<br>Virginia Avenue Public Park across the street.                                                                                                                                                                                                                        |
| Prior Use   | Former Farmers Insurance office.                                                                                                                                                                                                                                                                                                                                                                                                    |
| Zoning      | Neighborhood Commercial - NC                                                                                                                                                                                                                                                                                                                                                                                                        |