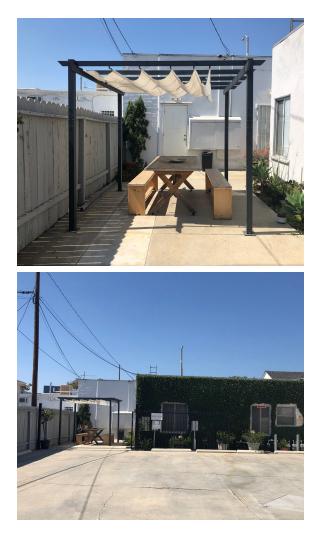

| Rental Rate | <b>NOW \$2.25 per SF. </b> \$2.75 per SF. Lessee pays for electric, janitorial, and gas. Lessor pays for water and exterior maintenance.                                                                                                                                                                                                                                                                                            |
|-------------|-------------------------------------------------------------------------------------------------------------------------------------------------------------------------------------------------------------------------------------------------------------------------------------------------------------------------------------------------------------------------------------------------------------------------------------|
| Space       | <ul> <li>1,570 square feet with private offices, open areas, a conference room, and storage.</li> <li>Great ground floor space with great street frontage.</li> <li>Hardwood floors.</li> <li>Skylights.</li> <li>Improved with many offices and a conference room.</li> <li>Kitchen with sink and storage.</li> <li>Heating and Air Conditioning System</li> <li>There is an outside community patio area with seating.</li> </ul> |
| Bathrooms   | 2 bathrooms.                                                                                                                                                                                                                                                                                                                                                                                                                        |
| Parking     | You can park 4 cars in 2 tandem spaces at <b>No Cost</b> .                                                                                                                                                                                                                                                                                                                                                                          |
| Area        | Great central Santa Monica location.<br>Restaurants and fast food nearby.<br>Santa Monica College one block to the West.<br>Santa Monica City Bus Service.<br>Virginia Avenue Public Park across the street.                                                                                                                                                                                                                        |
| Prior Use   | Former Farmers Insurance office.                                                                                                                                                                                                                                                                                                                                                                                                    |
| Zoning      | Neighborhood Commercial - NC                                                                                                                                                                                                                                                                                                                                                                                                        |