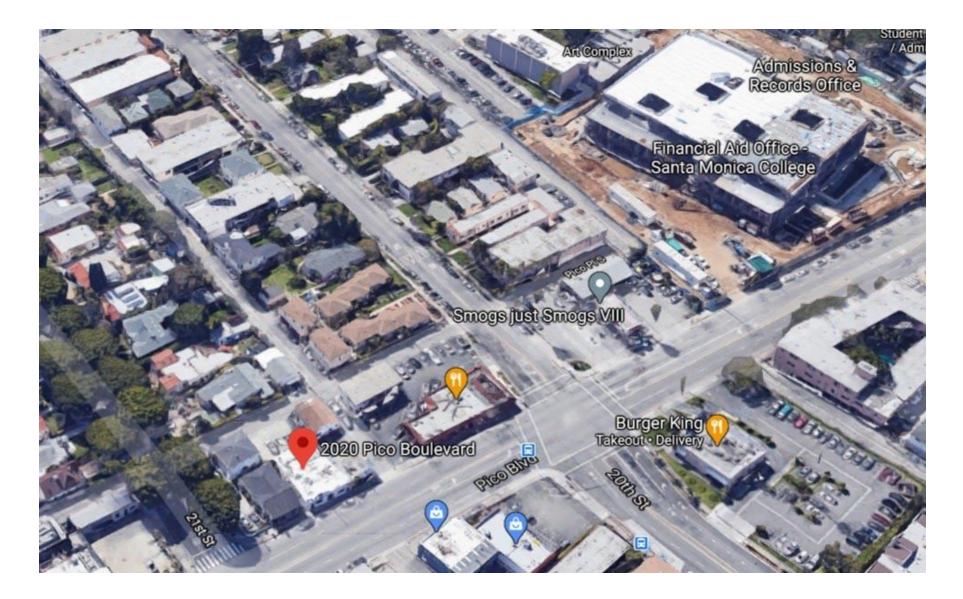

2020 Pico Boulevard consists of a nicely improved 1,570 SF office in a single-story building. Private front and rear entrances make it ideal for Social Distancing. It is located near the signalized intersection of 20th Street and Pico Boulevards. Santa Monica College is less than a quarter-mile at 19th and Pico Boulevard. Easy access to all of Santa Monica, Marina Del Rey, Abbot Kinney, Pacific Palisades, West Los Angeles, Culver City, and Venice.