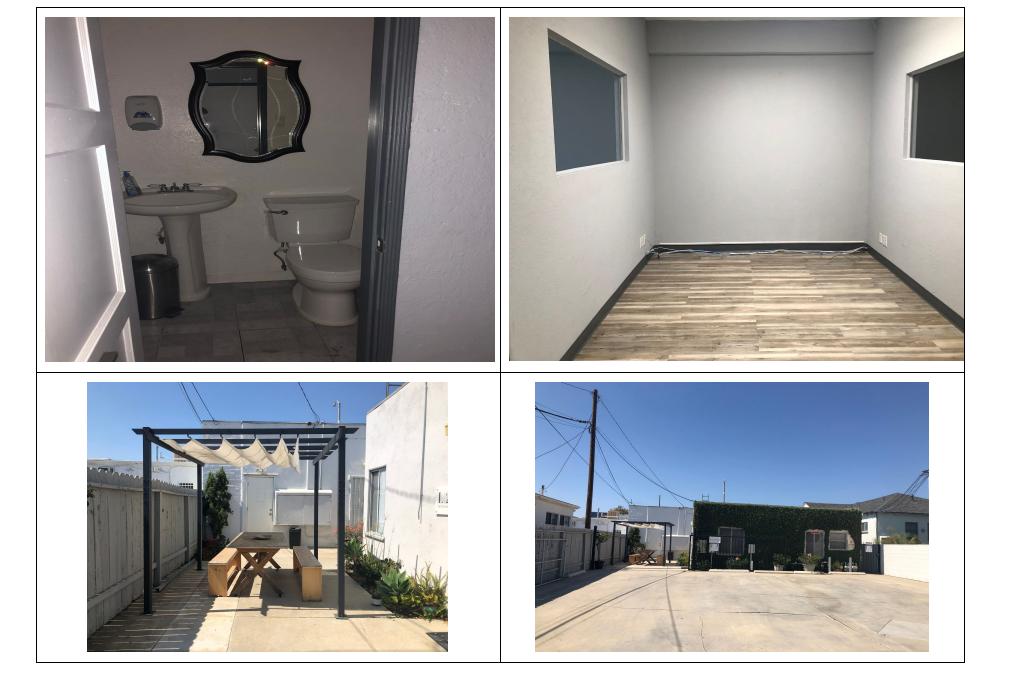

| Rental Rate | <b>NOW \$2.25 per SF. </b> \$2.75 per SF. Lessee pays for electric, janitorial, and gas. Lessor pays for water and exterior maintenance.                                                                                                                                                                                                                                                                                            |
|-------------|-------------------------------------------------------------------------------------------------------------------------------------------------------------------------------------------------------------------------------------------------------------------------------------------------------------------------------------------------------------------------------------------------------------------------------------|
| Space       | <ul> <li>1,570 square feet with private offices, open areas, a conference room, and storage.</li> <li>Great ground floor space with great street frontage.</li> <li>Hardwood floors.</li> <li>Skylights.</li> <li>Improved with many offices and a conference room.</li> <li>Kitchen with sink and storage.</li> <li>Heating and Air Conditioning System</li> <li>There is an outside community patio area with seating.</li> </ul> |
| Bathrooms   | 2 bathrooms.                                                                                                                                                                                                                                                                                                                                                                                                                        |
| Parking     | You can park 4 cars in 2 tandem spaces at <b>No Cost</b> .                                                                                                                                                                                                                                                                                                                                                                          |
| Area        | Great central Santa Monica location.<br>Restaurants and fast food nearby.<br>Santa Monica College one block to the West.<br>Santa Monica City Bus Service.<br>Virginia Avenue Public Park across the street.                                                                                                                                                                                                                        |
| Prior Use   | Former Farmers Insurance office.                                                                                                                                                                                                                                                                                                                                                                                                    |
| Zoning      | Neighborhood Commercial - NC                                                                                                                                                                                                                                                                                                                                                                                                        |