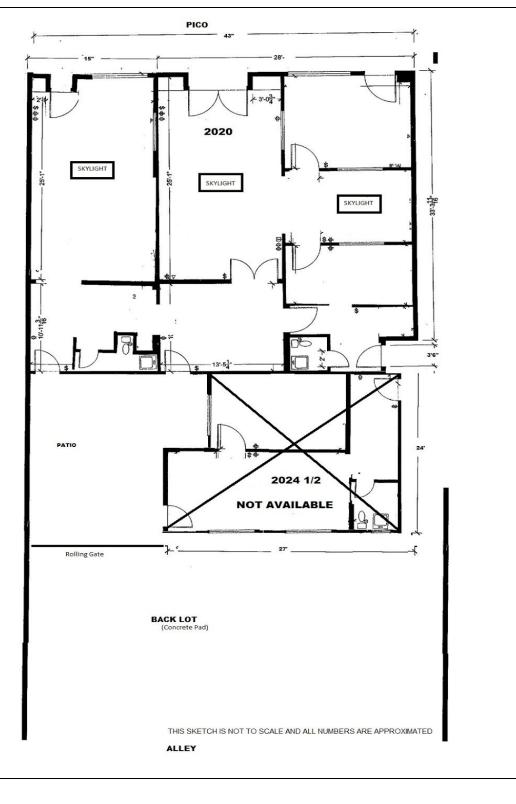

2020 Pico Boulevard consists of a nicely improved 1,570 SF office in a single-story building. Private front and rear entrances make it ideal for Social Distancing. It is located near the signalized intersection of 20th Street and Pico Boulevards. Santa Monica College is less than a quarter-mile at 19th and Pico Boulevard. Easy access to all of Santa Monica, Marina Del Rey, Abbot Kinney, Pacific Palisades, West Los Angeles, Culver City, and Venice.

| Rental Rate | <b>NOW \$2.25 per SF. </b> \$2.75 per SF. Lessee pays for electric, janitorial, and gas. Lessor pays for water and exterior maintenance.                                                                                                                                                                                                                                                                                            |
|-------------|-------------------------------------------------------------------------------------------------------------------------------------------------------------------------------------------------------------------------------------------------------------------------------------------------------------------------------------------------------------------------------------------------------------------------------------|
| Space       | <ul> <li>1,570 square feet with private offices, open areas, a conference room, and storage.</li> <li>Great ground floor space with great street frontage.</li> <li>Hardwood floors.</li> <li>Skylights.</li> <li>Improved with many offices and a conference room.</li> <li>Kitchen with sink and storage.</li> <li>Heating and Air Conditioning System</li> <li>There is an outside community patio area with seating.</li> </ul> |
| Bathrooms   | 2 bathrooms.                                                                                                                                                                                                                                                                                                                                                                                                                        |
| Parking     | You can park 4 cars in 2 tandem spaces at <b>No Cost</b> .                                                                                                                                                                                                                                                                                                                                                                          |
| Area        | Great central Santa Monica location.<br>Restaurants and fast food nearby.<br>Santa Monica College one block to the West.<br>Santa Monica City Bus Service.<br>Virginia Avenue Public Park across the street.                                                                                                                                                                                                                        |
| Prior Use   | Former Farmers Insurance office.                                                                                                                                                                                                                                                                                                                                                                                                    |
| Zoning      | Neighborhood Commercial - NC                                                                                                                                                                                                                                                                                                                                                                                                        |