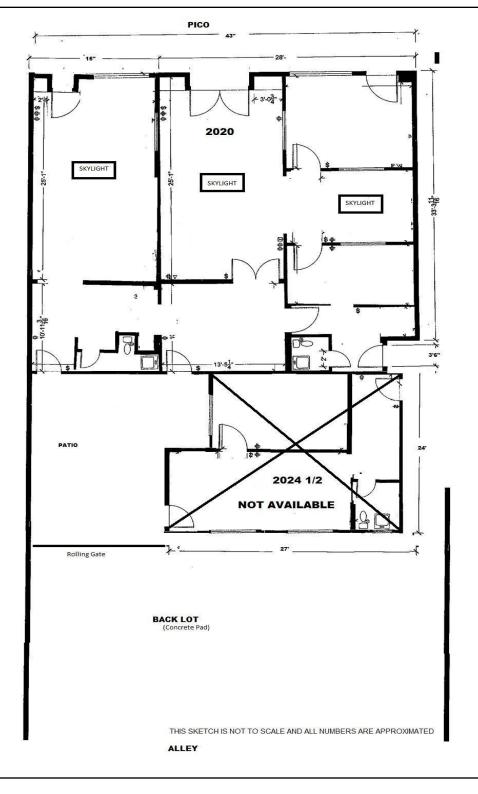

**Rental Rate** \$3.75 per SF. The lessee pays for electricity, janitorial, and gas. The Lessor pays for

water and exterior maintenance.

**Space** 1,570 square feet with private offices, open areas, a conference room, and storage.

Excellent ground floor space with prominent street frontage.

Hardwood floors.

Skylights.

Improved with many offices and a conference room.

Kitchen with sink and storage.

Heating and Air Conditioning System.