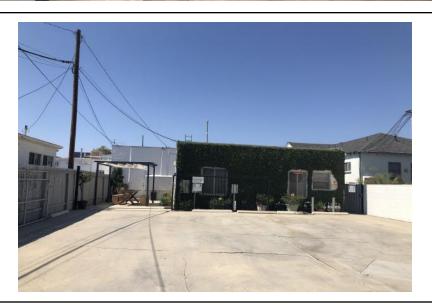

#### **Property Information**

2020 Pico Boulevard consists of a nicely improved 1,570 SF office in a single-story building. Private front and rear entrances make it ideal for Social Distancing. It is located near the signalized intersection of 20th Street and Pico Boulevards. Santa Monica College is less than a quarter-mile away at 19th and Pico Boulevard. Easy access to Santa Monica, Marina Del Rey, Abbot Kinney, Pacific Palisades, West Los Angeles, Culver City, and Venice.

There is an outside community patio area with seating.

**Bathrooms** 2 bathrooms.

Parking 4 tandem parking spaces at **No Cost**.

Area Great central Santa Monica location.

Restaurants and fast food nearby.