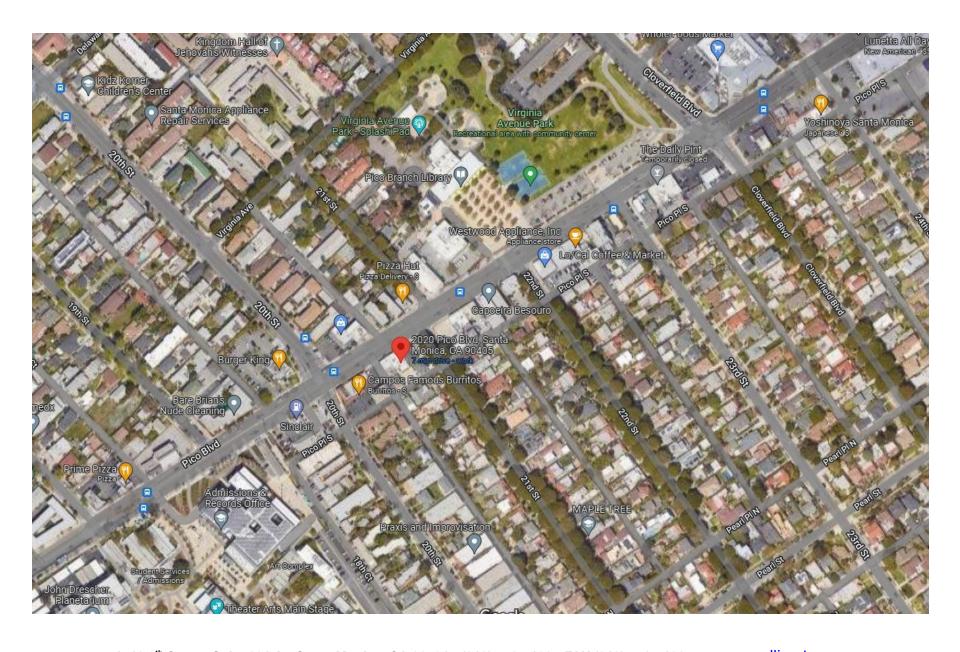

#### **Property Information**

2020 Pico Boulevard consists of a nicely improved 1,570 SF office in a single-story building. Private front and rear entrances make it ideal for Social Distancing. It is located near the signalized intersection of 20th Street and Pico Boulevards. Santa Monica College is less than a quarter-mile away at 19th and Pico Boulevard. Easy access to Santa Monica, Marina Del Rey, Abbot Kinney, Pacific Palisades, West Los Angeles, Culver City, and Venice.

Santa Monica College is one block West.

Santa Monica City Bus Service.

Virginia Avenue Public Park is across the street.

**Prior Use** Former Geico Insurance Office.

Zoning Neighborhood Commercial - NC