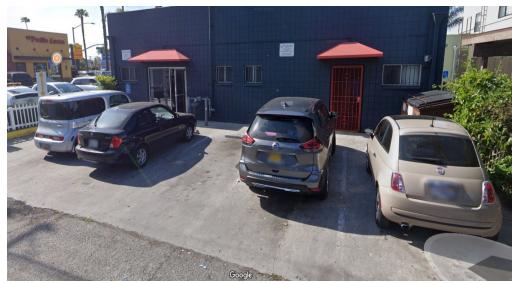

# Executive Summary & Property Information 12822 WEST WASHINGTON BLVD, CULVER CITY, CALIFORNIA

This offering presents an opportunity for an owner/user or investor to purchase a single story free standing retail building. It will be delivered vacant by the end of 2020, which affords the opportunity for an owner-user to take possession or an investor to renovate and re-tenant the property. The property is easily divisible into 2 separate units.

### **Parking**

6 spaces in the rear of the building.