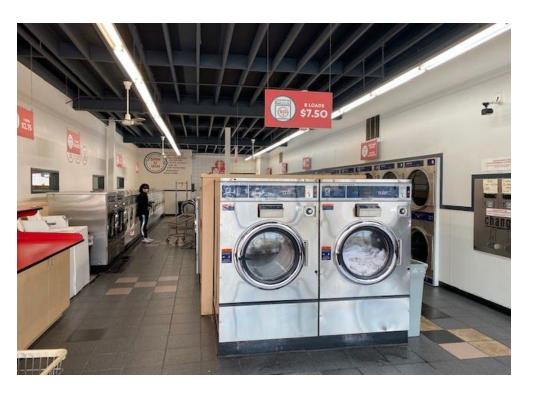

#### **Current Tenant Information**

Occupied by Classic Speedwash Laundromat. Property will be delivered vacant at the close of escrow.