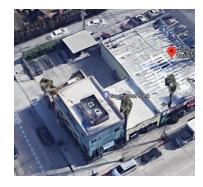

### **Parking**

6 spaces in the rear of the building.

**6 Parking Spaces in the Rear of the property** 

**Overhead View** 