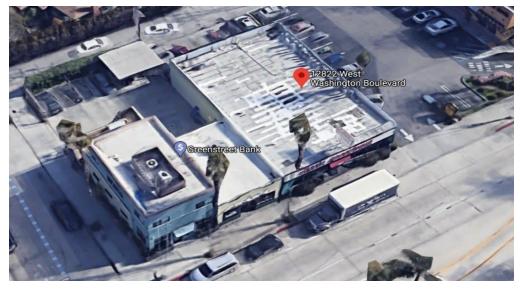

e into 2 units. High ceilings. 2 bathrooms.

#### **Current Tenant Information**

Occupied by Classic Speedwash Laundromat. Property will be delivered vacant at the close of escrow.

### **Area Tenants & Demographics**

The retail market is strong with nearby tenants that include Rockenwagner Bakery, Pitfire Pizza, Costco, Best Buy, Home Depot, Food 4 Less, PetSmart, Wells Fargo, Black Bear Diner, Starbucks, and US Bank.

Median age of residents in a 3 mile radius is 40 years old and an average yearly household income of \$94,000. Santa Monica, Playa Vista, Marina Del Rey, the famous Abbot Kinney Retail District, and Ocean Front Walk in Venice are within biking or driving distance. Los Angeles Airport (LAX) is 6.3 miles to the south and the 405 Freeway is 2 miles to the East.















**6 Parking Spaces in the Rear of the property** 

**Overhead View** 



# Assessor Plat Map 12822 WEST WASHINGTON BLVD, CULVER CITY, CALIFORNIA







1536<sup>th</sup> Street, Suite 201 A • Santa Monica, CA 90401 • (310) 458-4100 • FAX (310) 458-4100 <u>www.muselli.net</u>

All information furnished is from sources deemed reliable and which we believe to be correct, but representation or guarantee is given as to its accuracy and is subject to errors and omissions. All measurements are approximate and have not been verified by Broker. You are advised to conduct an independent investigation to verify all information. <u>DRE BROKER # 00825237</u>