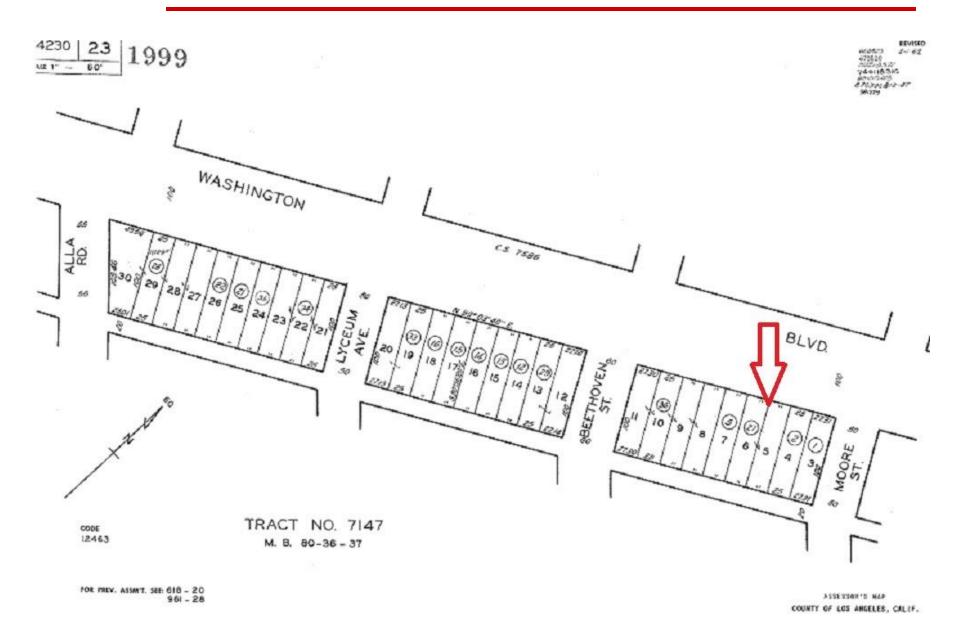

# Assessor Plat Map 12822 WEST WASHINGTON BLVD, CULVER CITY, CALIFORNIA

1536<sup>th</sup> Street, Suite 201 A • Santa Monica, CA 90401 • (310) 458-4100 • FAX (310) 458-4100 <u>www.muselli.net</u>

All information furnished is from sources deemed reliable and which we believe to be correct, but representation or guarantee is given as to its accuracy and is subject to errors and omissions. All measurements are approximate and have not been verified by Broker. You are advised to conduct an independent investigation to verify all information. <u>DRE BROKER # 00825237</u>

## **Z**oning

CG - Culver City. Assessor Parcel 4230-023-027.