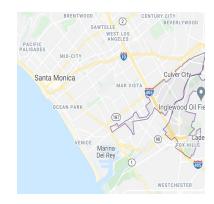

### **Area Tenants & Demographics**

The retail market is strong with nearby tenants that include Rockenwagner Bakery, Pitfire Pizza, Costco, Best Buy, Home Depot, Food 4 Less, PetSmart, Wells Fargo, Black Bear Diner, Starbucks, and US Bank.

Median age of residents in a 3 mile radius is 40 years old and an average yearly household income of \$94,000. Santa Monica, Playa Vista, Marina Del Rey, the famous Abbot Kinney Retail District, and Ocean Front Walk in Venice are within biking or driving distance. Los Angeles Airport (LAX) is 6.3 miles to the south and the 405 Freeway is 2 miles to the East.