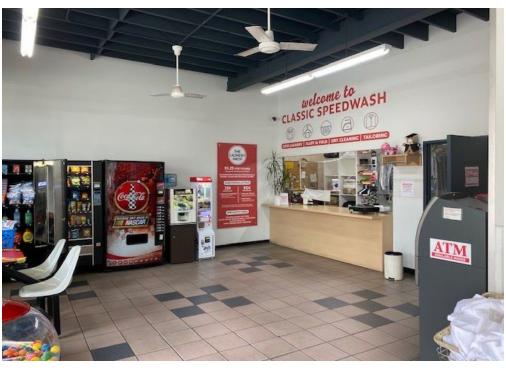

#### **Current Tenant Information**

Occupied by Classic Speedwash Laundromat. Property will be delivered vacant at the close of escrow.

### **Description**

Easily divisible into 2 units. High ceilings. 2 bathrooms.