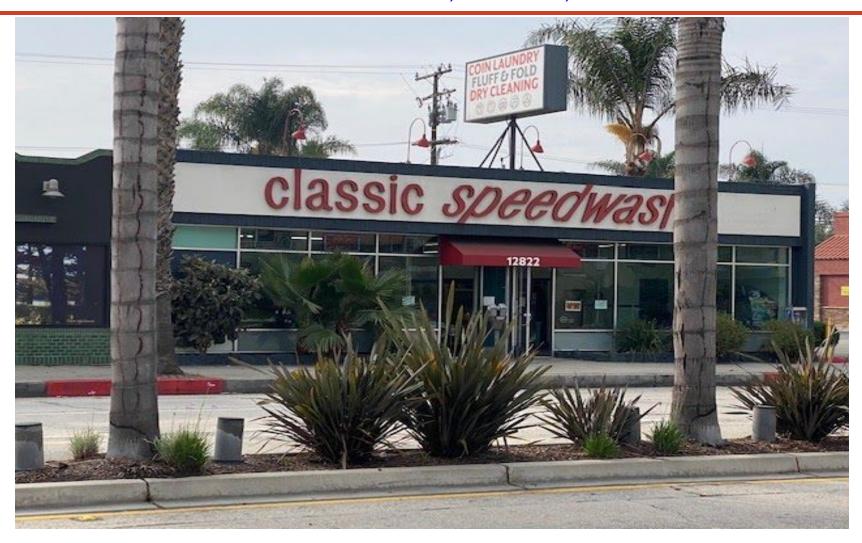

# Executive Summary & Property Information 12822 WEST WASHINGTON BLVD, CULVER CITY, CALIFORNIA

This offering presents an opportunity for an owner/user or investor to purchase a single story free standing retail building. It will be delivered vacant by the end of 2020, which affords the opportunity for an owner-user to take possession or an investor to renovate and re-tenant the property. The property is easily divisible into 2 separate units.

#### **Current Tenant Information**

Occupied by Classic Speedwash Laundromat. Property will be delivered vacant at the close of escrow.