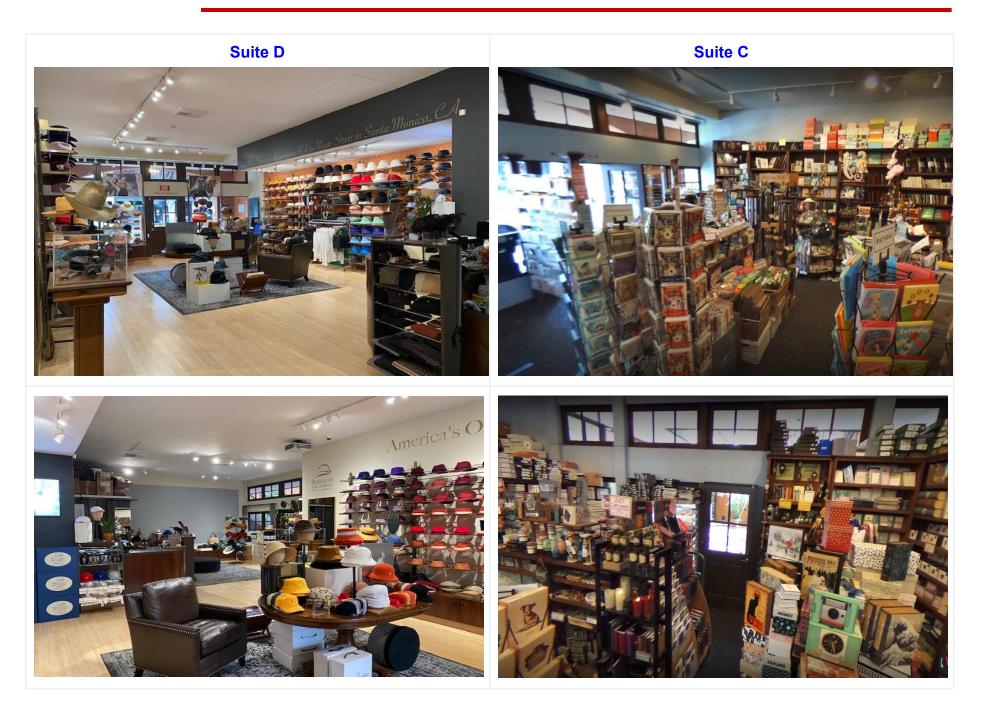

### Suite D AVAILABLE NOW!

- 1,100 SF with a 19-foot frontage.
- \$5.75 per SF plus NNN charges of \$1.05 per SF per month.
- Open space with high ceilings.
- 2 parking spaces on-site and included at no additional charge.
- Can be combined with Suite C. for an additional 780 SF.

# Suite C AVAILABLE MARCH 1, 2022

- 780 SF with a 19-foot frontage.
- \$5.75 per SF plus NNN charges of \$1.05 per SF per month.
- Beautifully built-out retail/showroom space with high ceilings, lots of windows facing both Main Street and the interior courtyard.
- 2 parking spaces on-site and included at no additional charge.
- Can be combined with Suite D for an additional 1,100 SF.