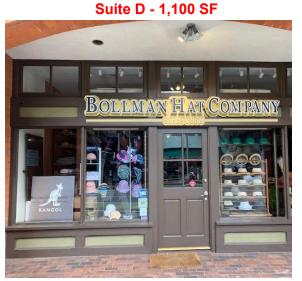

### Suite D AVAILABLE NOW!

- 1,100 SF with a 19-foot frontage.
- \$5.75 per SF plus NNN charges of \$1.05 per SF per month.
- Open space with high ceilings.
- 2 parking spaces on-site and included at no additional charge.
- Can be combined with Suite C. for an additional 780 SF.