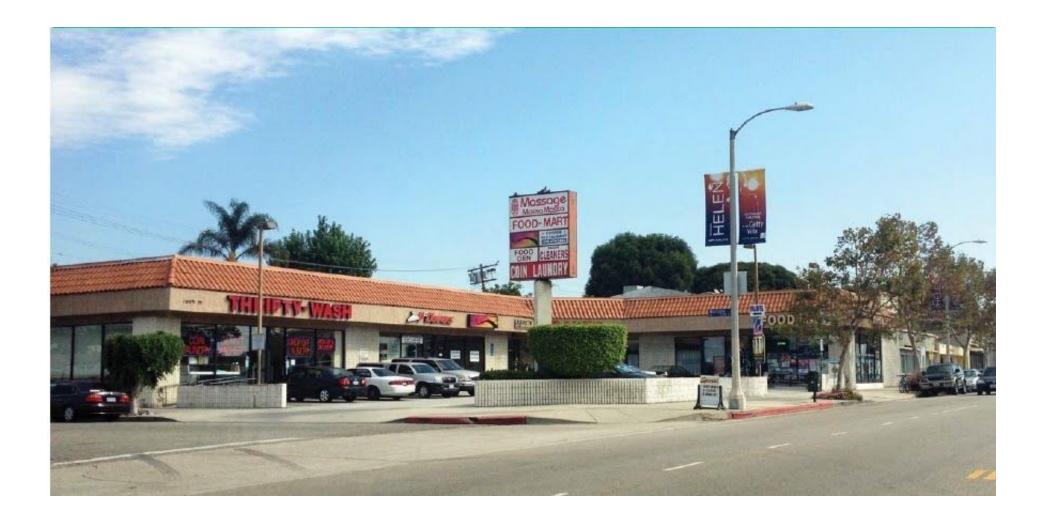

## 11919 PICO BOULEVARD, WEST LOS ANGELES, CA 90064

## Description

- Opem floor with high ceilings.
- Back area for offices and storage.
- 2 access doors to the alley for shipping and receiving.
- 2 bathrooms.
- NNN's are approximately \$.57 per SF.
- Located at the intersection of Pico Boulevard and Westgate Avenue.
- 9,500 SF Strip Center on 16,553 SF corner lot. C2 Zoning.

# **Tenants On-Site**

Smart Wash, Posture Movement, Food Mart, and Habayit Restaurant.