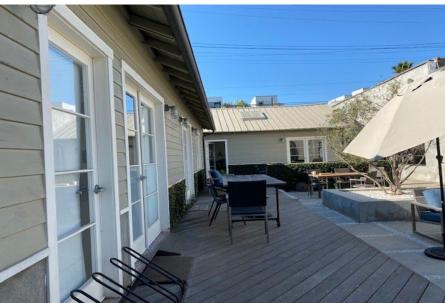

## Creative Office Sublease - In the Heart of Silicon Beach! 3,532 SF - Divisible to 1,364 and 2,168

- Magnificent creative compound.
- ♦ Great common area patio.
- Open, creative space with high ceilings, with lots of natural light,
- Glass conference room.
- ♦ Kitchen.
- ♦ 2 bathrooms.
- Storage area.
- ◆ 1 unreserved parking space at no additional charge.
- ♦ Located in the heart of Silicon Beach.
- ♦ \$6.45 per SF + NNN Monthly Cost of \$.89 per SF.
- ◆ Sublease expires 12/31/2022. Longer-term available. AVAILABLE NOW!

#### The Area

- ♦ Walk or bike to Abbot Kinney, Pacific Avenue, Venice, Venice Boardwalk, Venice Beach.
- Many restaurants and retail in the area.
- ♦ Located in the heart of Venice! Biker's Paradise!
- ♦ A high-income neighborhood within walking distance to Main Street.
- ♦ Easy access to public transportation.