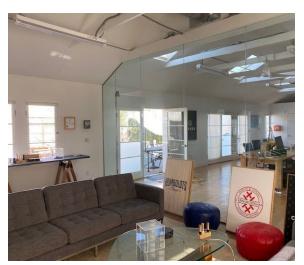

## Creative Office Sublease - In the Heart of Silicon Beach! 3,532 SF - Divisible to 1,364 and 2,168

- Magnificent creative compound.
- ♦ Great common area patio.
- Open, creative space with high ceilings, with lots of natural light,
- Glass conference room.
- ♦ Kitchen.
- ♦ 2 bathrooms.
- Storage area.
- ◆ 1 unreserved parking space at no additional charge.
- ♦ Located in the heart of Silicon Beach.
- ♦ \$6.45 per SF + NNN Monthly Cost of \$.89 per SF.
- ◆ Sublease expires 12/31/2022. Longer-term available. AVAILABLE NOW!