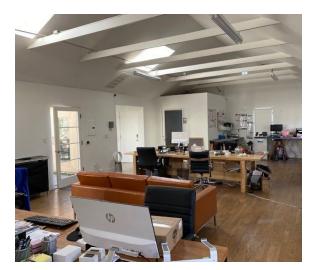

## Creative Office Sublease - In the Heart of Silicon Beach! 3,532 SF - Divisible to 1,364 and 2,168

- Magnificent creative compound.
- ♦ Great common area patio.
- Open, creative space with high ceilings, with lots of natural light,
- Glass conference room.
- ♦ Kitchen.
- ♦ 2 bathrooms.
- Storage area.
- ◆ 1 unreserved parking space at no additional charge.
- ♦ Located in the heart of Silicon Beach.
- ♦ \$6.45 per SF + NNN Monthly Cost of \$.89 per SF.
- ◆ Sublease expires 12/31/2022. Longer-term available. AVAILABLE NOW!