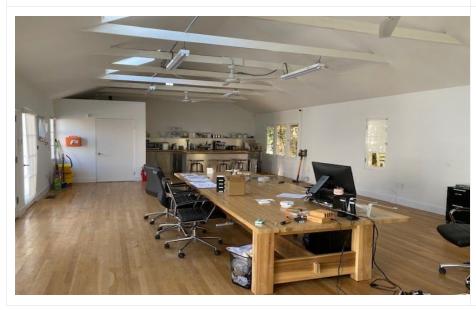

## Creative Office Sublease - In the Heart of Silicon Beach! 3,532 SF - Divisible to 1,364 and 2,168

- Magnificent creative compound.
- ♦ Great common area patio.
- Open, creative space with high ceilings, with lots of natural light,
- Glass conference room.
- ♦ Kitchen.
- ♦ 2 bathrooms.
- Storage area.
- ◆ 1 unreserved parking space at no additional charge.
- ♦ Located in the heart of Silicon Beach.
- ♦ \$6.45 per SF + NNN Monthly Cost of \$.89 per SF.
- ◆ Sublease expires 12/31/2022. Longer-term available. AVAILABLE NOW!