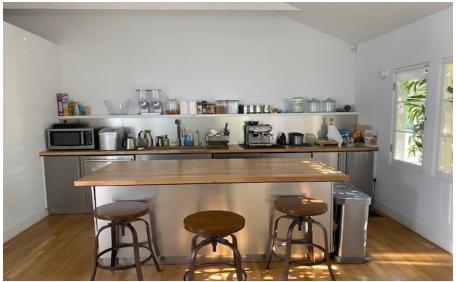

## Creative Office Sublease - In the Heart of Silicon Beach! 3,532 SF - Divisible to 1,364 and 2,168

- Magnificent creative compound.
- ♦ Great common area patio.
- Open, creative space with high ceilings, with lots of natural light,
- Glass conference room.
- ♦ Kitchen.
- ♦ 2 bathrooms.
- Storage area.
- ◆ 1 unreserved parking space at no additional charge.
- ♦ Located in the heart of Silicon Beach.
- ♦ \$6.45 per SF + NNN Monthly Cost of \$.89 per SF.
- ◆ Sublease expires 12/31/2022. Longer-term available. AVAILABLE NOW!