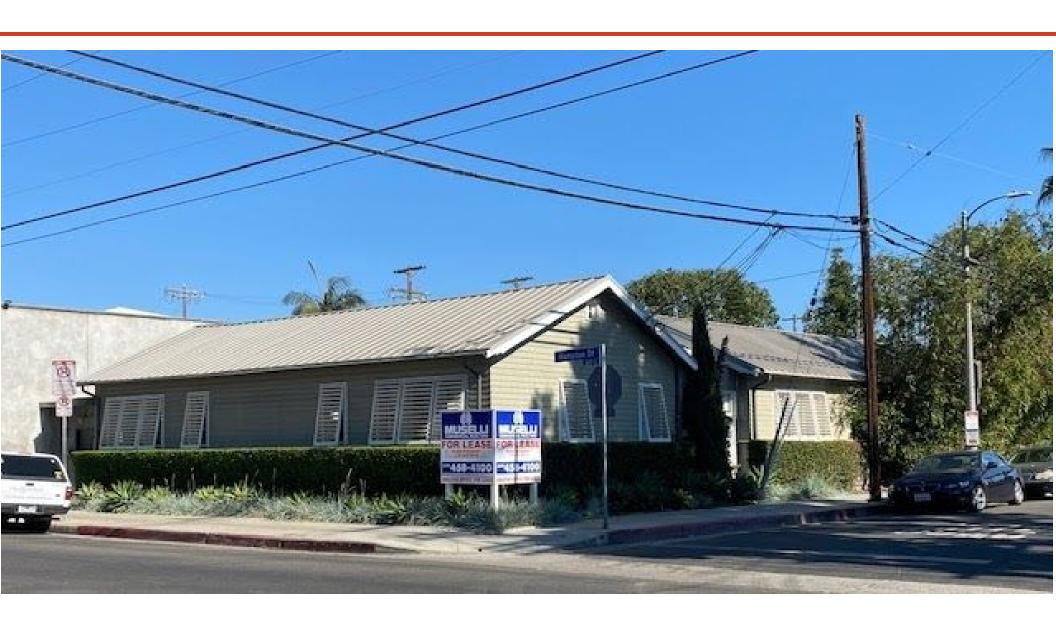

# Heart of Silicon Beach! Venice Creative Office Sublease

### 618-624 Hampton Drive, Venice CA 90291

## Creative Office Sublease - In the Heart of Silicon Beach! 3,532 SF - Divisible to 1,364 and 2,168

- Magnificent creative compound.
- ♦ Great common area patio.
- Open, creative space with high ceilings, with lots of natural light,
- Glass conference room.
- ♦ Kitchen.
- ♦ 2 bathrooms.
- Storage area.
- ◆ 1 unreserved parking space at no additional charge.
- ♦ Located in the heart of Silicon Beach.
- ♦ \$6.45 per SF + NNN Monthly Cost of \$.89 per SF.
- ◆ Sublease expires 12/31/2022. Longer-term available. AVAILABLE NOW!