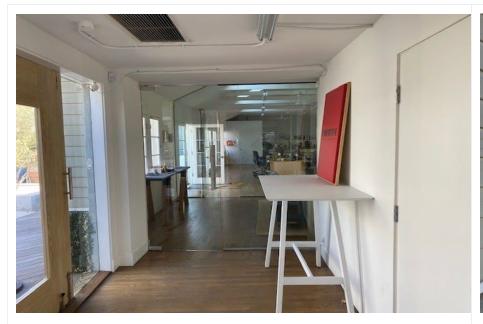

## Creative Office Sublease - In the Heart of Silicon Beach! 3,532 SF - Divisible to 1,364 and 2,168

- Magnificent creative compound.
- ♦ Great common area patio.
- Open, creative space with high ceilings, with lots of natural light,
- Glass conference room.
- ♦ Kitchen.
- ♦ 2 bathrooms.
- Storage area.
- ◆ 1 unreserved parking space at no additional charge.
- ♦ Located in the heart of Silicon Beach.
- ♦ \$6.45 per SF + NNN Monthly Cost of \$.89 per SF.
- ◆ Sublease expires 12/31/2022. Longer-term available. AVAILABLE NOW!