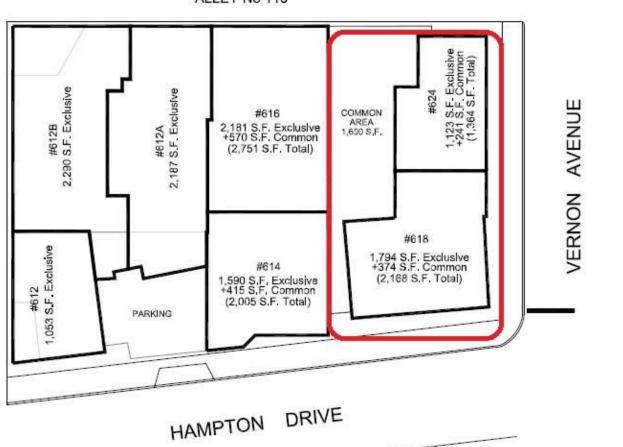

## Creative Office Sublease - In the Heart of Silicon Beach! 3,532 SF - Divisible to 1,364 and 2,168

- Magnificent creative compound.
- ♦ Great common area patio.
- Open, creative space with high ceilings, with lots of natural light,
- Glass conference room.
- ♦ Kitchen.
- ♦ 2 bathrooms.
- Storage area.
- ◆ 1 unreserved parking space at no additional charge.
- ♦ Located in the heart of Silicon Beach.
- ♦ \$6.45 per SF + NNN Monthly Cost of \$.89 per SF.
- ◆ Sublease expires 12/31/2022. Longer-term available. AVAILABLE NOW!