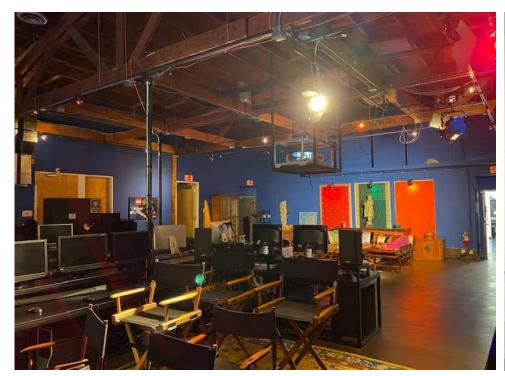

#### **Features**

- Occupied by Threshold Entertainment. First time on the market in 22 years!
- Great for all creative uses.
- Bow Truss Ceiling with skylights.
- Zen gardens and multiple outdoor seating areas.
- 6 offices, 2 editing rooms, executive office, and conference room in front of the building.
- Kitchenette.
- Green screen room.
- Large studio in the rear with lighting rig, projector, open area, and soundproof recording booth.
- 2 bathrooms on the ground floor and 1 bathroom with a shower on the 2nd floor.
- The large conference room on the 2nd floor with a bar.
- Small gym area.
- Ample storage throughout.
- 7 gated parking spaces in the back.
- Large server room capacity.