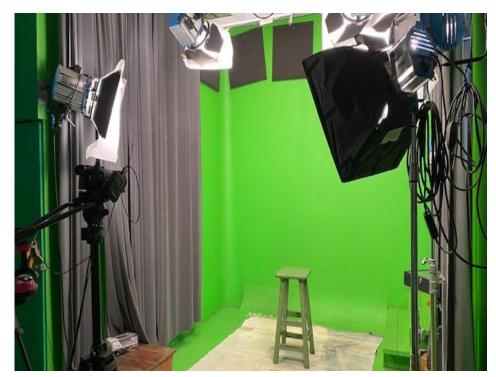

#### **Features**

- Occupied by Threshold Entertainment. First time on the market in 22 years!
- Great for all creative uses.
- Bow Truss Ceiling with skylights.
- Zen gardens and multiple outdoor seating areas.
- 6 offices, 2 editing rooms, executive office, and conference room in front of the building.
- Kitchenette.
- Green screen room.
- Large studio in the rear with lighting rig, projector, open area, and soundproof recording booth.
- 2 bathrooms on the ground floor and 1 bathroom with a shower on the 2nd floor.
- The large conference room on the 2nd floor with a bar.
- Small gym area.
- Ample storage throughout.
- 7 gated parking spaces in the back.
- Large server room capacity.