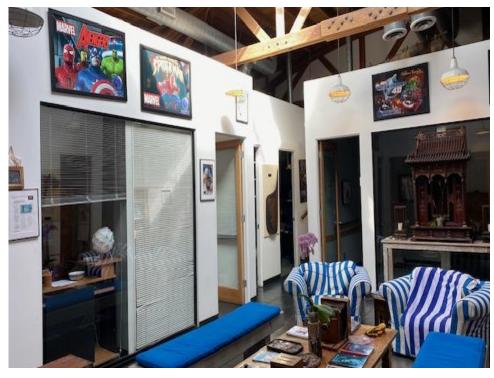

#### **Features**

- Occupied by Threshold Entertainment. First time on the market in 22 years!
- Great for all creative uses.
- Bow Truss Ceiling with skylights.
- Zen gardens and multiple outdoor seating areas.
- 6 offices, 2 editing rooms, executive office, and conference room in front of the building.
- Kitchenette.
- Green screen room.
- Large studio in the rear with lighting rig, projector, open area, and soundproof recording booth.
- 2 bathrooms on the ground floor and 1 bathroom with a shower on the 2nd floor.
- The large conference room on the 2nd floor with a bar.
- Small gym area.
- Ample storage throughout.
- 7 gated parking spaces in the back.
- Large server room capacity.