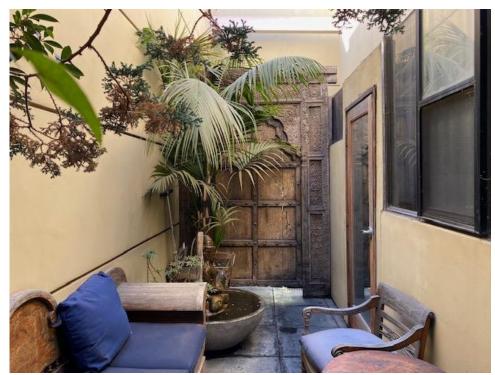

#### **Features**

- Occupied by Threshold Entertainment. First time on the market in 22 years!
- Great for all creative uses.
- Bow Truss Ceiling with skylights.
- Zen gardens and multiple outdoor seating areas.
- 6 offices, 2 editing rooms, executive office, and conference room in front of the building.
- Kitchenette.
- Green screen room.
- Large studio in the rear with lighting rig, projector, open area, and soundproof recording booth.
- 2 bathrooms on the ground floor and 1 bathroom with a shower on the 2nd floor.
- The large conference room on the 2nd floor with a bar.
- Small gym area.
- Ample storage throughout.
- 7 gated parking spaces in the back.
- Large server room capacity.