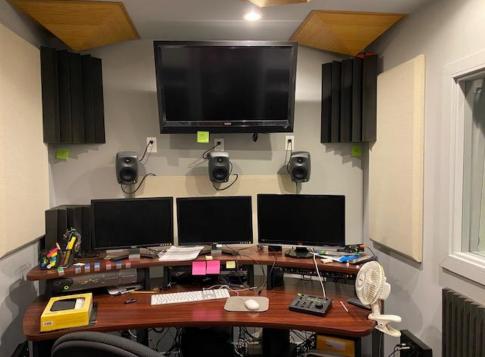

#### **Features**

- Occupied by Threshold Entertainment. First time on the market in 22 years!
- Great for all creative uses.
- Bow Truss Ceiling with skylights.
- Zen gardens and multiple outdoor seating areas.
- 6 offices, 2 editing rooms, executive office, and conference room in front of the building.
- Kitchenette.
- Green screen room.
- Large studio in the rear with lighting rig, projector, open area, and soundproof recording booth.
- 2 bathrooms on the ground floor and 1 bathroom with a shower on the 2nd floor.
- The large conference room on the 2nd floor with a bar.
- Small gym area.
- Ample storage throughout.
- 7 gated parking spaces in the back.
- Large server room capacity.