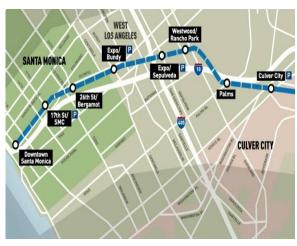

The property is located minutes from the best amenities that Santa Monica has to offer. It is in the heart of Silicon Beach with easy access to the 10 Freeway and is close to West Los Angeles, Venice, the Metro Expo Line, and Downtown Santa Monica.

### **Availability**

Available within 30 days.

**Metro Expo Line** 

Floor Plan - 1649 11th Street

1513 6<sup>th</sup> Street, Suite 201 A • Santa Monica, CA 90401 • (310) 458-4100 • FAX (310) 458-4100 <u>www.muselli.net</u>