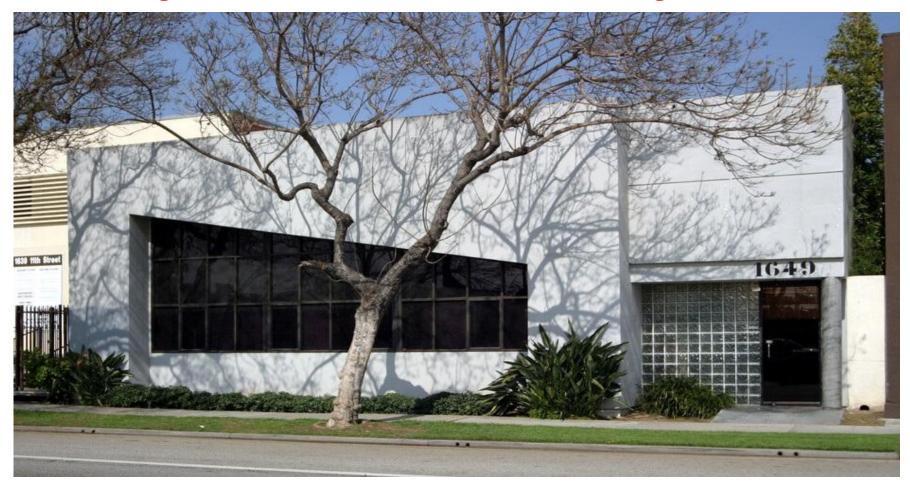

# Freestanding Creative Office / Production Building - Santa Monica

1649 11th Street, Santa Monica, CA 90404

Very spacious with wide-open areas and easy to create a socially distant working environment!

This fantastic office/production space is currently occupied by Threshold Entertainment, a top producer of high-quality movies, animated movies, video games, and Location-Based Entertainment. This creative building is ideal for entertainment-based video, audio, production, animation, and other high-end digital productions.

The property is located minutes from the best amenities that Santa Monica has to offer. It is in the heart of Silicon Beach with easy access to the 10 Freeway and is close to West Los Angeles, Venice, the Metro Expo Line, and Downtown Santa Monica.