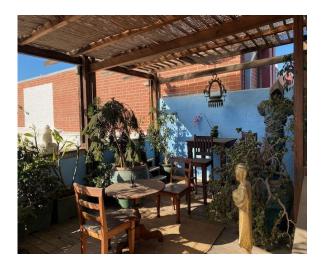

#### **Features**

- Occupied by Threshold Entertainment. First time on the market in 22 years!
- Great for all creative uses.
- Bow Truss Ceiling with skylights.
- Zen gardens and multiple outdoor seating areas.
- 6 offices, 2 editing rooms, executive office, and conference room in front of the building.
- Kitchenette.
- Green screen room.
- Large studio in the rear with lighting rig, projector, open area, and soundproof recording booth.
- 2 bathrooms on the ground floor and 1 bathroom with a shower on the 2nd floor.
- The large conference room on the 2nd floor with a bar.
- Small gym area.
- Ample storage throughout.
- 7 gated parking spaces in the back.
- Large server room capacity.