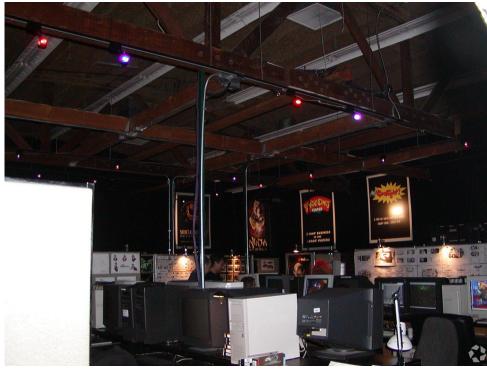

#### **Features**

- Occupied by Threshold Entertainment. First time on the market in 22 years!
- Great for all creative uses.
- Bow Truss Ceiling with skylights.
- Zen gardens and multiple outdoor seating areas.
- 6 offices, 2 editing rooms, executive office, and conference room in front of the building.
- Kitchenette.
- Green screen room.
- Large studio in the rear with lighting rig, projector, open area, and soundproof recording booth.
- 2 bathrooms on the ground floor and 1 bathroom with a shower on the 2nd floor.
- The large conference room on the 2nd floor with a bar.
- Small gym area.
- Ample storage throughout.
- 7 gated parking spaces in the back.
- Large server room capacity.