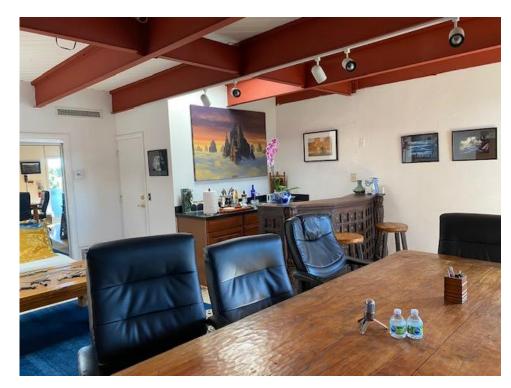

#### **Features**

- Occupied by Threshold Entertainment. First time on the market in 22 years!
- Great for all creative uses.
- Bow Truss Ceiling with skylights.
- Zen gardens and multiple outdoor seating areas.
- 6 offices, 2 editing rooms, executive office, and conference room in front of the building.
- Kitchenette.
- Green screen room.
- Large studio in the rear with lighting rig, projector, open area, and soundproof recording booth.
- 2 bathrooms on the ground floor and 1 bathroom with a shower on the 2nd floor.
- The large conference room on the 2nd floor with a bar.
- Small gym area.
- Ample storage throughout.
- 7 gated parking spaces in the back.
- Large server room capacity.