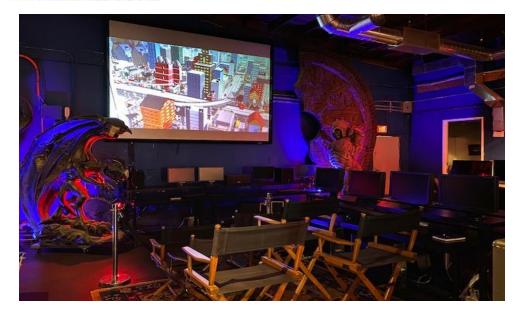

#### **Features**

- Occupied by Threshold Entertainment. First time on the market in 22 years!
- Great for all creative uses.
- Bow Truss Ceiling with skylights.
- Zen gardens and multiple outdoor seating areas.
- 6 offices, 2 editing rooms, executive office, and conference room in front of the building.
- Kitchenette.
- Green screen room.
- Large studio in the rear with lighting rig, projector, open area, and soundproof recording booth.
- 2 bathrooms on the ground floor and 1 bathroom with a shower on the 2nd floor.
- The large conference room on the 2nd floor with a bar.
- Small gym area.
- Ample storage throughout.
- 7 gated parking spaces in the back.
- Large server room capacity.