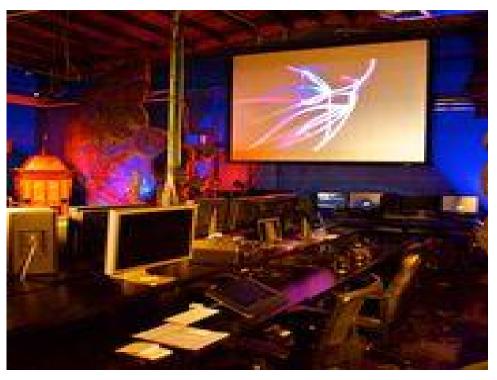

#### **Features**

- Occupied by Threshold Entertainment. First time on the market in 22 years!
- Great for all creative uses.
- Bow Truss Ceiling with skylights.
- Zen gardens and multiple outdoor seating areas.
- 6 offices, 2 editing rooms, executive office, and conference room in front of the building.
- Kitchenette.
- Green screen room.
- Large studio in the rear with lighting rig, projector, open area, and soundproof recording booth.
- 2 bathrooms on the ground floor and 1 bathroom with a shower on the 2nd floor.
- The large conference room on the 2nd floor with a bar.
- Small gym area.
- Ample storage throughout.
- 7 gated parking spaces in the back.
- Large server room capacity.