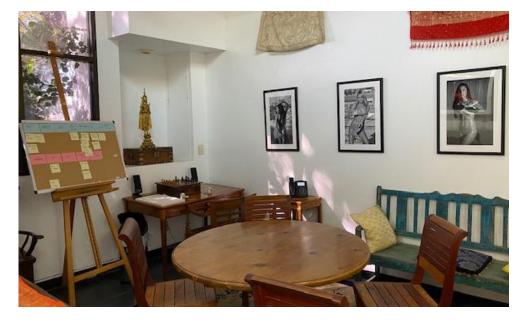

#### **Features**

- Occupied by Threshold Entertainment. First time on the market in 22 years!
- Great for all creative uses.
- Bow Truss Ceiling with skylights.
- Zen gardens and multiple outdoor seating areas.
- 6 offices, 2 editing rooms, executive office, and conference room in front of the building.
- Kitchenette.
- Green screen room.
- Large studio in the rear with lighting rig, projector, open area, and soundproof recording booth.
- 2 bathrooms on the ground floor and 1 bathroom with a shower on the 2nd floor.
- The large conference room on the 2nd floor with a bar.
- Small gym area.
- Ample storage throughout.
- 7 gated parking spaces in the back.
- Large server room capacity.