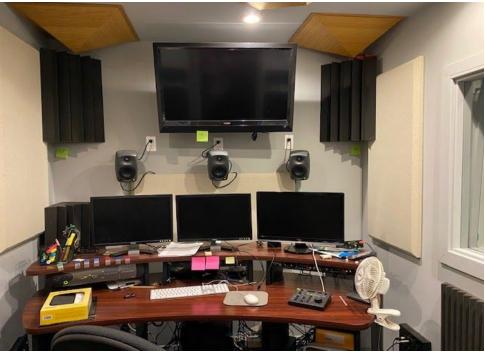

#### **Features**

- Currently Occupied by Threshold Entertainment. First time on the market in 22 years.
- Great for all creative uses.
- Bow Truss Ceiling with skylights.
- Zen gardens and multiple outdoor seating areas.
- 6 offices, 2 editing rooms, executive office, and conference room in the front of the building.
- Large studio in the rear with lighting rig, projector, open area, and soundproof recording booth.
- Kitchenette.
- Green screen room.
- 2 bathrooms on the ground floor and 1 bathroom with a shower on the 2nd floor.
- The large conference room on the 2nd floor with a bar.
- Small gym area.
- Ample storage throughout.
- Gated parking in the back.
- Large server room capacity.