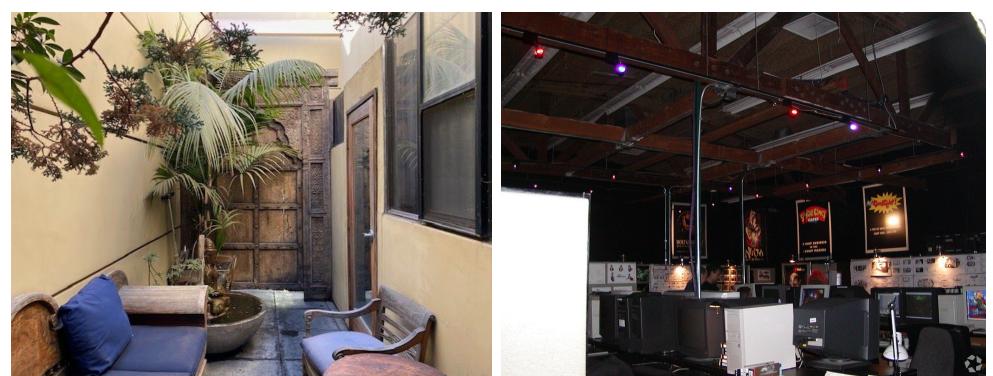

#### **Features**

- Currently Occupied by Threshold Entertainment. First time on the market in 22 years.
- Great for all creative uses.
- Bow Truss Ceiling with skylights.
- Zen gardens and multiple outdoor seating areas.
- 6 offices, 2 editing rooms, executive office, and conference room in the front of the building.
- Large studio in the rear with lighting rig, projector, open area, and soundproof recording booth.
- Kitchenette.
- Green screen room.
- 2 bathrooms on the ground floor and 1 bathroom with a shower on the 2nd floor.
- The large conference room on the 2nd floor with a bar.
- Small gym area.
- Ample storage throughout.
- Gated parking in the back.
- Large server room capacity.