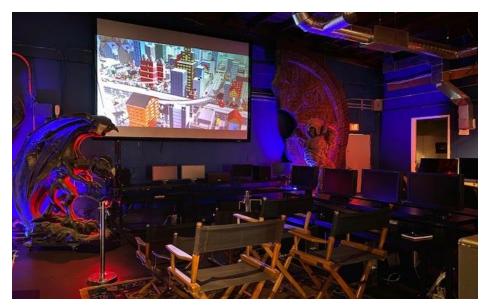

This office/production space is currently occupied by Threshold Entertainment, a top producer of top quality movies, animated movies, video games, and Location-Based Entertainment. This creative space is ideal for entertainment-based video, audio, production, animation, and other high-end digital productions.

#### **Features**

- Currently Occupied by Threshold Entertainment. First time on the market in 22 years.
- Great for all creative uses.
- Bow Truss Ceiling with skylights.
- Zen gardens and multiple outdoor seating areas.
- 6 offices, 2 editing rooms, executive office, and conference room in the front of the building.
- Large studio in the rear with lighting rig, projector, open area, and soundproof recording booth.
- Kitchenette.
- Green screen room.
- 2 bathrooms on the ground floor and 1 bathroom with a shower on the 2nd floor.
- The large conference room on the 2nd floor with a bar.
- Small gym area.
- Ample storage throughout.
- Gated parking in the back.
- Large server room capacity.