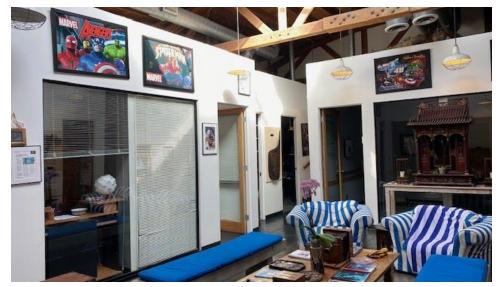

#### **Features**

- Currently Occupied by Threshold Entertainment. First time on the market in 22 years.
- Great for all creative uses.
- Bow Truss Ceiling with skylights.
- Zen gardens and multiple outdoor seating areas.
- 6 offices, 2 editing rooms, executive office, and conference room in the front of the building.
- Large studio in the rear with lighting rig, projector, open area, and soundproof recording booth.
- Kitchenette.
- Green screen room.
- 2 bathrooms on the ground floor and 1 bathroom with a shower on the 2nd floor.
- The large conference room on the 2nd floor with a bar.
- Small gym area.
- Ample storage throughout.
- Gated parking in the back.
- Large server room capacity.