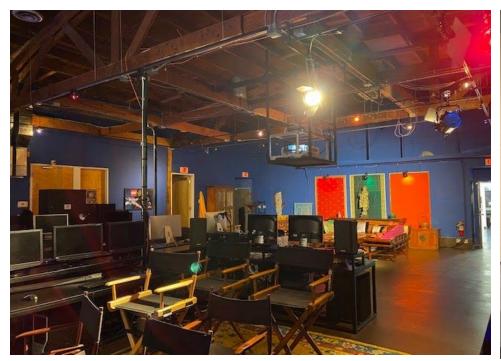

#### **Features**

- Currently Occupied by Threshold Entertainment. First time on the market in 22 years.
- Great for all creative uses.
- Bow Truss Ceiling with skylights.
- Zen gardens and multiple outdoor seating areas.
- 6 offices, 2 editing rooms, executive office, and conference room in the front of the building.
- Large studio in the rear with lighting rig, projector, open area, and soundproof recording booth.
- Kitchenette.
- Green screen room.
- 2 bathrooms on the ground floor and 1 bathroom with a shower on the 2nd floor.
- The large conference room on the 2nd floor with a bar.
- Small gym area.
- Ample storage throughout.
- Gated parking in the back.
- Large server room capacity.