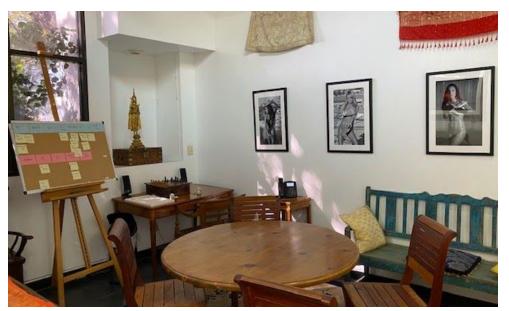

#### **Features**

- Currently Occupied by Threshold Entertainment. First time on the market in 22 years.
- Great for all creative uses.
- Bow Truss Ceiling with skylights.
- Zen gardens and multiple outdoor seating areas.
- 6 offices, 2 editing rooms, executive office, and conference room in the front of the building.
- Large studio in the rear with lighting rig, projector, open area, and soundproof recording booth.
- Kitchenette.
- Green screen room.
- 2 bathrooms on the ground floor and 1 bathroom with a shower on the 2nd floor.
- The large conference room on the 2nd floor with a bar.
- Small gym area.
- Ample storage throughout.
- Gated parking in the back.
- Large server room capacity.