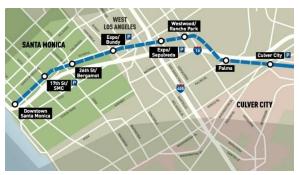

This property is located minutes from the best amenities that Santa Monica has to offer. It is in the heart of Silicon Beach with easy access to the Santa Monica 10 Freeway and is close to West Los Angeles, the Metro Expo Line, and Downtown Santa Monica.

## **Availability**

• Available within 30 days.

**Metro Expo Line** 