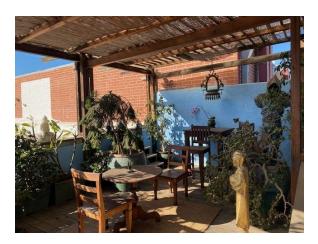

#### **Features**

- Currently Occupied by Threshold Entertainment. First time on the market in 22 years.
- Great for all creative uses.
- Bow Truss Ceiling with skylights.
- Zen gardens and multiple outdoor seating areas.
- 6 offices, 2 editing rooms, executive office, and conference room in the front of the building.
- Large studio in the rear with lighting rig, projector, open area, and soundproof recording booth.
- Kitchenette.
- Green screen room.
- 2 bathrooms on the ground floor and 1 bathroom with a shower on the 2nd floor.
- The large conference room on the 2nd floor with a bar.
- Small gym area.
- Ample storage throughout.
- Gated parking in the back.
- Large server room capacity.