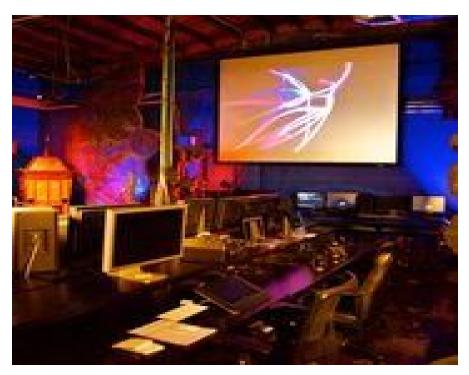

#### **Features**

- Currently Occupied by Threshold Entertainment. First time on the market in 22 years.
- Great for all creative uses.
- Bow Truss Ceiling with skylights.
- Zen gardens and multiple outdoor seating areas.
- 6 offices, 2 editing rooms, executive office, and conference room in the front of the building.
- Large studio in the rear with lighting rig, projector, open area, and soundproof recording booth.
- Kitchenette.
- Green screen room.
- 2 bathrooms on the ground floor and 1 bathroom with a shower on the 2nd floor.
- The large conference room on the 2nd floor with a bar.
- Small gym area.
- Ample storage throughout.
- Gated parking in the back.
- Large server room capacity.