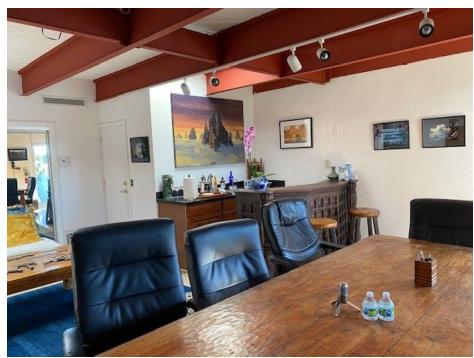

#### **Features**

- Currently Occupied by Threshold Entertainment. First time on the market in 22 years.
- Great for all creative uses.
- Bow Truss Ceiling with skylights.
- Zen gardens and multiple outdoor seating areas.
- 6 offices, 2 editing rooms, executive office, and conference room in the front of the building.
- Large studio in the rear with lighting rig, projector, open area, and soundproof recording booth.
- Kitchenette.
- Green screen room.
- 2 bathrooms on the ground floor and 1 bathroom with a shower on the 2nd floor.
- The large conference room on the 2nd floor with a bar.
- Small gym area.
- Ample storage throughout.
- Gated parking in the back.
- Large server room capacity.