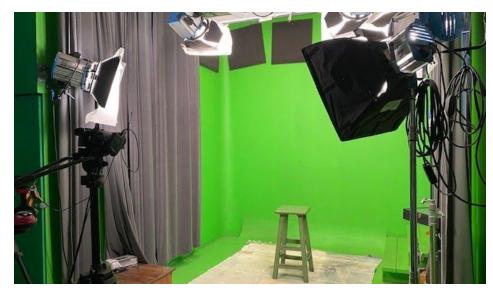

#### **Features**

- Currently Occupied by Threshold Entertainment. First time on the market in 22 years.
- Great for all creative uses.
- Bow Truss Ceiling with skylights.
- Zen gardens and multiple outdoor seating areas.
- 6 offices, 2 editing rooms, executive office, and conference room in the front of the building.
- Large studio in the rear with lighting rig, projector, open area, and soundproof recording booth.
- Kitchenette.
- Green screen room.
- 2 bathrooms on the ground floor and 1 bathroom with a shower on the 2nd floor.
- The large conference room on the 2nd floor with a bar.
- Small gym area.
- Ample storage throughout.
- Gated parking in the back.
- Large server room capacity.