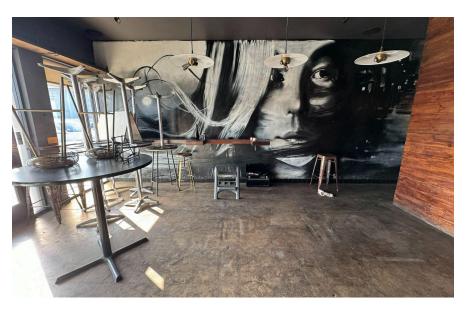

Food pass-through window from kitchen to the bar

Wine fridge Concrete floors

Stylish Wooden Bar with Built-in Stools

Cool mural on the wall

Bar tables and chairs are included

**Restrooms** 2 Private ADA Restrooms

## **Interior Photos**

1513 6<sup>th</sup> Street, Suite 201 A • Santa Monica, CA 90401 • (310) 458-4100 • FAX (310) 458-4100 <u>www.muselli.net</u>

<u>DRE BROKER # 00825237</u>

All information furnished is from sources deemed reliable and which we believe to be correct, but representation or guarantee is given as to its accuracy and is subject to errors and omissions. All measurements are approximate and have not been verified by the Broker. You are advised to conduct an independent investigation to verify all information.