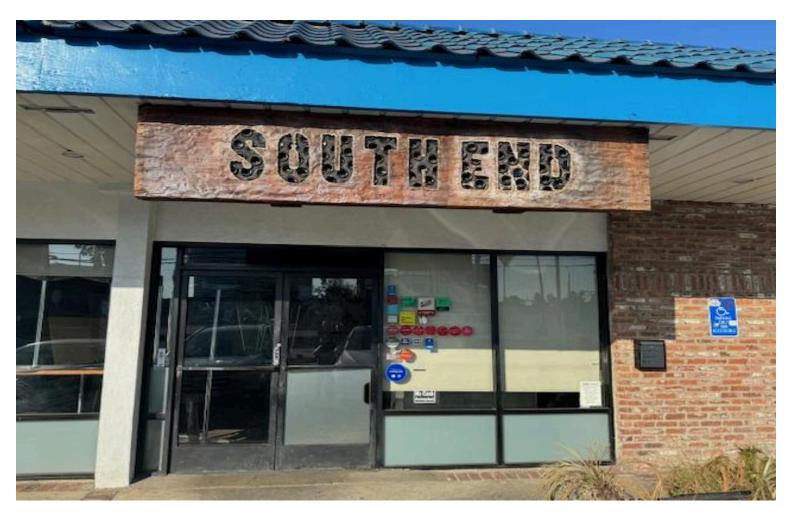

Prime Venice restaurant location on the coveted and well-trafficked Abbot Kinney Boulevard and Washington Blvd. Surrounded by well-established businesses, in a booming neighborhood, this is a dream location for a restaurant operator to open their first location or expand their business into this popular urban marketplace.

**Lease Rate** \$5.00 per SF per month plus NNN charges of \$2.59 per SF per month

Size Approximately 1,000 Square Feet

Term 3-10 Years

Highlights Small cafe

Built-out kitchen with hood, refrigerator, Multiple sinks, and wash stations

Food pass-through window from kitchen to the bar

Wine fridge Concrete floors

Stylish Wooden Bar with Built-in Stools

Cool mural on the wall

Bar tables and chairs are included

**Restrooms** 2 Private ADA Restrooms