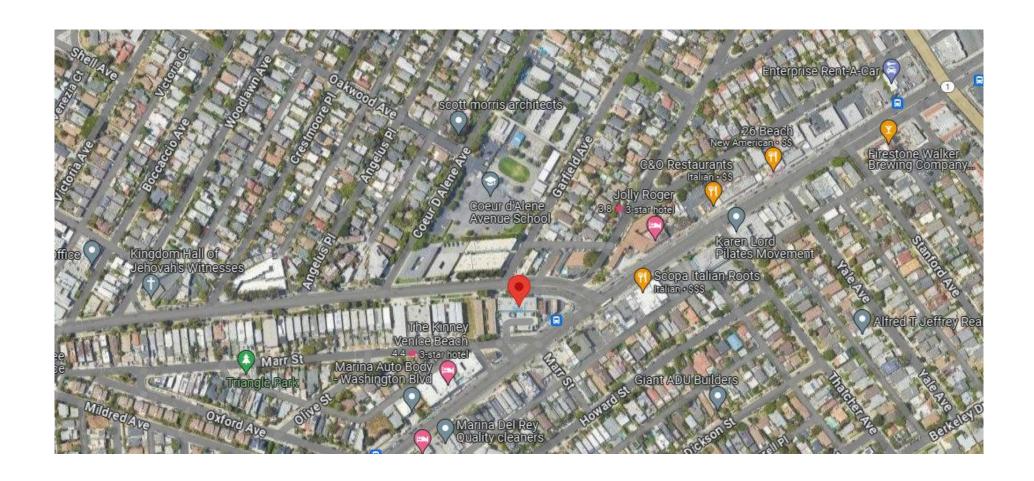

## 2805 Abbot Kinney Boulevard, Venice, CA 90291

Laura Pozarny, Executive Vice-President (310) 458-4100 ext: 222 <a href="mailto:lpozarny@muselli.net">lpozarny@muselli.net</a>
DRE License 02129230

Evan Pozarny, Executive Vice-President 310-458-4100 ext: 221 epozarny@muselli.net DRE License 01304769

Prime Venice restaurant location on the coveted and well-trafficked Abbot Kinney Boulevard and Washington Blvd. Surrounded by well-established businesses, in a booming neighborhood, this is a dream location for a restaurant operator to open their first location or expand their business into this popular urban marketplace.

Area Prime Abbot Kinney location with easy access to the 10 Freeway, West Los

Angeles, Brentwood, Mar Vista, Culver City, Venice & Marina Del Rey.

**Demographics** Population is 218,000 **3 Mile Radius** Households are 109,000