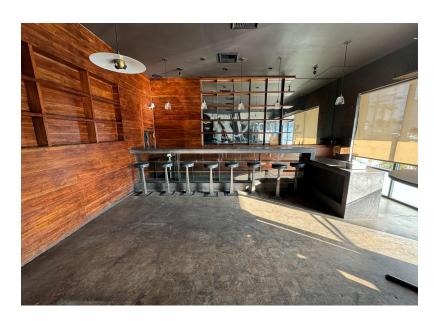

Food pass-through window from kitchen to the bar

Wine fridge Concrete floors

Stylish Wooden Bar with Built-in Stools

Cool mural on the wall

Bar tables and chairs are included

**Restrooms** 2 Private ADA Restrooms

## **Interior Photos**

1513 6<sup>th</sup> Street, Suite 201 A • Santa Monica, CA 90401 • (310) 458-4100 • FAX (310) 458-4100 <u>www.muselli.net</u>

<u>DRE BROKER # 00825237</u>

All information furnished is from sources deemed reliable and which we believe to be correct, but representation or guarantee is given as to its accuracy and is subject to errors and omissions. All measurements are approximate and have not been verified by the Broker. You are advised to conduct an independent investigation to verify all information.