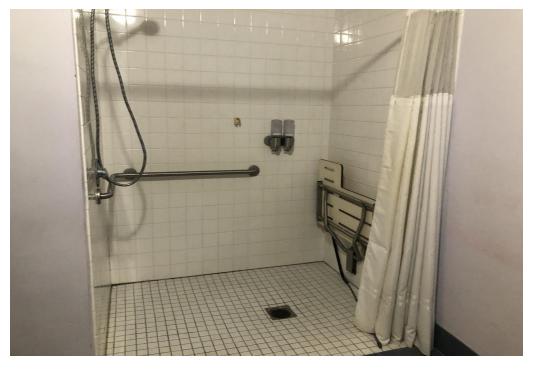

#### **Space Description**

- 1,106 SF. Tenant is advised to hire their own expert to determine the actual size.
- Fully equipped massage and/or therapist offices.
- 7 private treatment rooms.
- Reception area.
- 1 ADA bathroom with full shower.
- 22-foot window line.
- There are front and back entrances.
- Great visibility from West Washington Blvd.