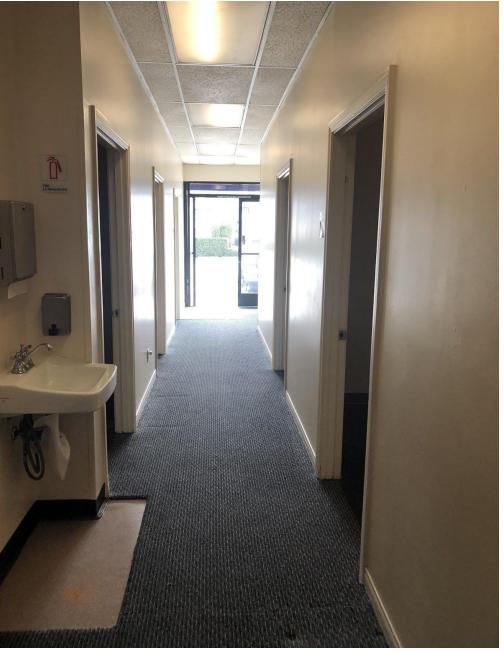

#### **Space Description**

- 1,106 SF. Tenant is advised to hire their own expert to determine the actual size.
- Fully equipped massage and/or therapist offices.
- 7 private treatment rooms.
- Reception area.
- 1 ADA bathroom with full shower.
- 22-foot window line.
- There are front and back entrances.
- Great visibility from West Washington Blvd.