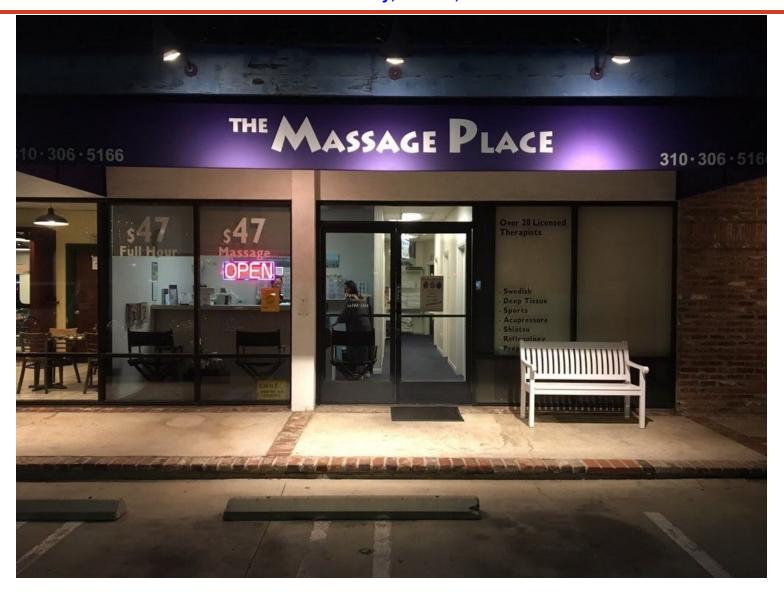

### **Entrance to the property is from West Washington Boulevard**

This is an opportunity to lease a fully built out massage therapist space. It is located in a retail center fronting on the highly trafficked street of West Washington Boulevard directly across from Marina Del Rey. **AVAILABLE NOW!** 

#### **Space Description**

- 1,106 SF. Tenant is advised to hire their own expert to determine the actual size.
- Fully equipped massage and/or therapist offices.
- 7 private treatment rooms.
- Reception area.
- 1 ADA bathroom with full shower.
- 22-foot window line.
- There are front and back entrances.
- Great visibility from West Washington Blvd.