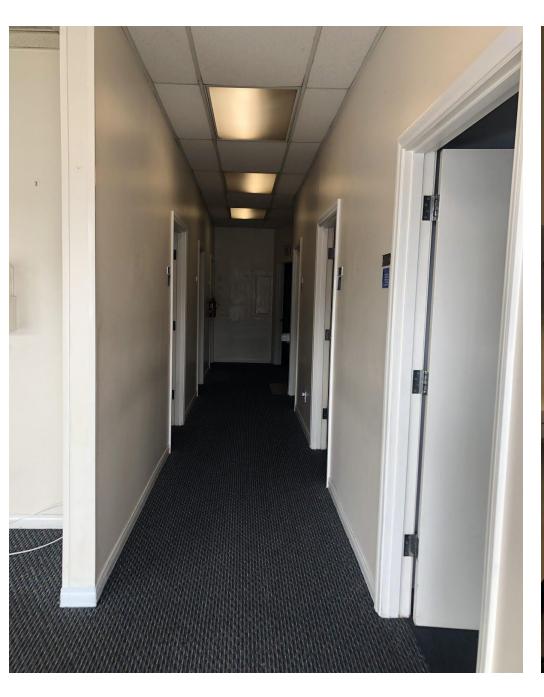

#### **Space Description**

- 1,106 SF. Tenant is advised to hire their own expert to determine the actual size.
- Fully equipped massage and/or therapist offices.
- 7 private treatment rooms.
- Reception area.
- 1 ADA bathroom with full shower.
- 22-foot window line.
- There are front and back entrances.
- Great visibility from West Washington Blvd.