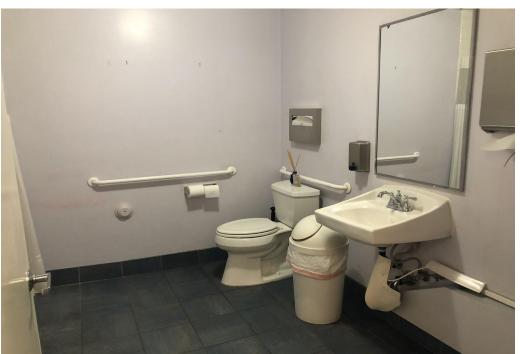

#### **Space Description**

- 1,106 SF. Tenant is advised to hire their own expert to determine the actual size.
- Fully equipped massage and/or therapist offices.
- 7 private treatment rooms.
- Reception area.
- 1 ADA bathroom with full shower.
- 22-foot window line.
- There are front and back entrances.
- Great visibility from West Washington Blvd.