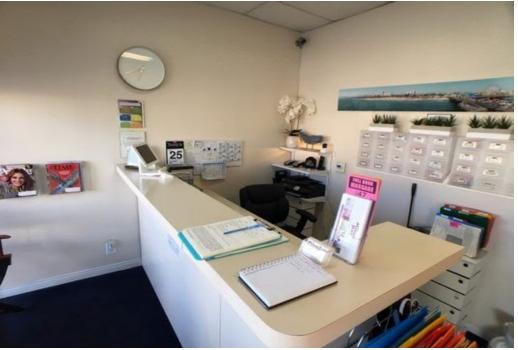

#### **Space Description**

- 1,106 SF. Tenant is advised to hire their own expert to determine the actual size.
- Fully equipped massage and/or therapist offices.
- 7 private treatment rooms.
- Reception area.
- 1 ADA bathroom with full shower.
- 22-foot window line.
- There are front and back entrances.
- Great visibility from West Washington Blvd.