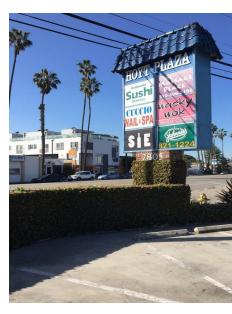

Description**

- The lot size is approximately 20,430 SF.
- Part of a 6,480 SF retail center.
- The retail center was built in 1984.
- C2 Zoning per public records. The tenant is advised to verify zoning with the City.

## **Parking**

• 27 shared parking spaces on site included at no additional charge.

#### **Co-Tenants:**

- South End Pizzeria
- Asakuma Sushi
- Wacky Wok Chinese

### **Demographics**

- 221,000 people within a 3 miles radius. The median age of residents in a 3-mile radius is 40 years old and an average yearly household income of \$97,000.
- Venice, Marina Del Rey, Santa Monica, the famous Abbot Kinney Retail District, Ocean Front Walk, Playa Vista are a short drive away. Los Angeles Airport (LAX) is 5.5 miles to the south and the 405 Freeway is 2 miles to the East.





















# Location Map 2805 Abbot Kinney, Suite A, CA 90291





1536th Street, Suite 201 A • Santa Monica, CA 90401 • (310) 458-4100 • FAX (310) 458-4100 www.muselli.net

All information furnished is from sources deemed reliable and which we believe to be correct, but representation or guarantee is given as to its accuracy and is subject to errors and omissions. All measurements are approximate and have not been verified by the Broker. You are advised to conduct an independent investigation to verify all information. DRE BROKER # 00825237