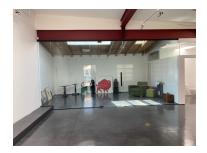

#### 612A Hampton - 2,290 SF Creative Offices - \$6.75 + NNN's of \$.96 Per SF

♦ 612 A Hampton Drive – Magnificent, creative space that consists of a large open area with high ceilings, skylights, concrete floors, large office, glass walled conference room, support area, and outdoor patio. The space also contains a Bulthaup kitchen, and bathroom with shower.

#### 612B Hampton - 2,187 SF Creative Offices - \$6.75 + NNN's of \$.96 Per SF

- Open, creative space with high ceilings and natural light. skylights throughout the space.
- ♦ Cyc stage.
- ♦ Kitchen.
- Rollup door off the alley.

#### 616 Hampton - 2,751 SF Creative Offices - \$6.75 + NNN's of \$.96 Per SF

- Open, creative space with high ceilings, skylights, and lots of natural light.
- Glass conference room with whiteboards.
- ♦ Kitchen.
- ♦ 2 large glass walled open areas.
- 2 bathrooms.

### **612A Hampton**

**612B Hampton** 

**616 Hampton** 

1513 6<sup>th</sup> Street, Suite 201 A • Santa Monica, CA 90401 • (310) 458-4100 • FAX (310) 458-4100 <u>www.muselli.net</u>
DRE BROKER # 00825237