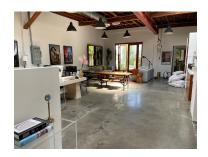

#### 612A Hampton - 2,290 SF Creative Offices - \$6.75 + NNN's of \$.96 Per SF

♦ 612 A Hampton Drive – Magnificent, creative space that consists of a large open area with high ceilings, skylights, concrete floors, large office, glass walled conference room, support area, and outdoor patio. The space also contains a Bulthaup kitchen, and bathroom with shower.

## **Interior Photos & Location Map**

### **612A Hampton**

**612B Hampton** 

**616 Hampton** 

1513 6<sup>th</sup> Street, Suite 201 A • Santa Monica, CA 90401 • (310) 458-4100 • FAX (310) 458-4100 <u>www.muselli.net</u>
DRE BROKER # 00825237