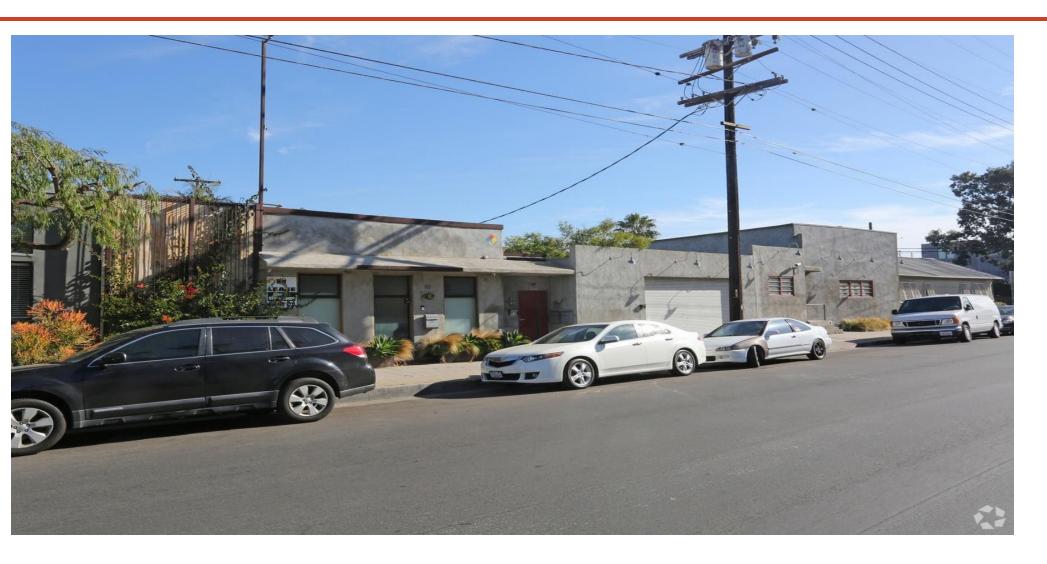

#### **HAMPTON CREATIVE COMPOUND - Building & Suites Features**

Magnificent creative office compound. Beautiful common area patio courtyard. Operable windows, skylights, secured access, and Covid friendly. Located in the heart of Venice and Silicon Beach. Walk to Abbot Kinney restaurants, retail, services, and to Venice Beach. Easy access to the 10 Freeway, Downtown Santa Monica, Main Street, Abbot Kinney, and Rose Avenue.

#### 612A Hampton - 2,290 SF Creative Offices - \$6.75 + NNN's of \$.96 Per SF

♦ 612 A Hampton Drive – Magnificent, creative space that consists of a large open area with high ceilings, skylights, concrete floors, large office, glass walled conference room, support area, and outdoor patio. The space also contains a Bulthaup kitchen, and bathroom with shower.

#### 612B Hampton - 2,187 SF Creative Offices - \$6.75 + NNN's of \$.96 Per SF

- Open, creative space with high ceilings and natural light. skylights throughout the space.
- ♦ Cyc stage.
- ♦ Kitchen.
- Rollup door off the alley.

#### 616 Hampton - 2,751 SF Creative Offices - \$6.75 + NNN's of \$.96 Per SF

- Open, creative space with high ceilings, skylights, and lots of natural light.
- Glass conference room with whiteboards.
- ♦ Kitchen.
- ♦ 2 large glass walled open areas.
- 2 bathrooms.