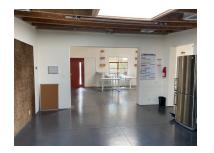

#### 612A Hampton - 2,290 SF Creative Offices - \$6.75 + NNN's of \$.96 Per SF

♦ 612 A Hampton Drive – Magnificent, creative space that consists of a large open area with high ceilings, skylights, concrete floors, large office, glass walled conference room, support area, and outdoor patio. The space also contains a Bulthaup kitchen, and bathroom with shower.

#### 612B Hampton - 2,187 SF Creative Offices - \$6.75 + NNN's of \$.96 Per SF

- Open, creative space with high ceilings and natural light. skylights throughout the space.
- ♦ Cyc stage.
- ♦ Kitchen.
- Rollup door off the alley.

#### 616 Hampton - 2,751 SF Creative Offices - \$6.75 + NNN's of \$.96 Per SF

- Open, creative space with high ceilings, skylights, and lots of natural light.
- Glass conference room with whiteboards.
- ♦ Kitchen.
- ♦ 2 large glass walled open areas.
- 2 bathrooms.

### **612A Hampton**

**612B Hampton** 

**616 Hampton** 

1513 6<sup>th</sup> Street, Suite 201 A • Santa Monica, CA 90401 • (310) 458-4100 • FAX (310) 458-4100 <u>www.muselli.net</u>
DRE BROKER # 00825237