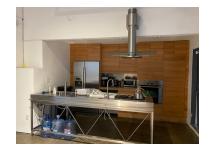

#### 612A Hampton - 2,290 SF Creative Offices - \$6.75 + NNN's of \$.96 Per SF

♦ 612 A Hampton Drive – Magnificent, creative space that consists of a large open area with high ceilings, skylights, concrete floors, large office, glass walled conference room, support area, and outdoor patio. The space also contains a Bulthaup kitchen, and bathroom with shower.

## **Interior Photos & Location Map**

### **612A Hampton**

**612B Hampton** 

**616 Hampton** 

1513 6<sup>th</sup> Street, Suite 201 A • Santa Monica, CA 90401 • (310) 458-4100 • FAX (310) 458-4100 <u>www.muselli.net</u>
DRE BROKER # 00825237