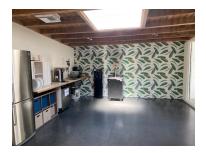

#### 612A Hampton - 2,290 SF Creative Offices - \$6.75 + NNN's of \$.96 Per SF

♦ 612 A Hampton Drive – Magnificent, creative space that consists of a large open area with high ceilings, skylights, concrete floors, large office, glass walled conference room, support area, and outdoor patio. The space also contains a Bulthaup kitchen, and bathroom with shower.

#### 612B Hampton - 2,187 SF Creative Offices - \$6.75 + NNN's of \$.96 Per SF

- Open, creative space with high ceilings and natural light. skylights throughout the space.
- ♦ Cyc stage.
- ♦ Kitchen.
- Rollup door off the alley.

#### 616 Hampton - 2,751 SF Creative Offices - \$6.75 + NNN's of \$.96 Per SF

- Open, creative space with high ceilings, skylights, and lots of natural light.
- Glass conference room with whiteboards.
- ♦ Kitchen.
- ♦ 2 large glass walled open areas.
- 2 bathrooms.

### **612A Hampton**

**612B Hampton** 

**616 Hampton** 

1513 6<sup>th</sup> Street, Suite 201 A • Santa Monica, CA 90401 • (310) 458-4100 • FAX (310) 458-4100 <u>www.muselli.net</u>
DRE BROKER # 00825237