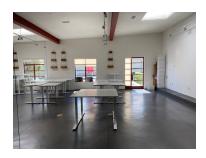

#### 612A Hampton - 2,290 SF Creative Offices - \$6.75 + NNN's of \$.96 Per SF

♦ 612 A Hampton Drive – Magnificent, creative space that consists of a large open area with high ceilings, skylights, concrete floors, large office, glass walled conference room, support area, and outdoor patio. The space also contains a Bulthaup kitchen, and bathroom with shower.

#### 612B Hampton - 2,187 SF Creative Offices - \$6.75 + NNN's of \$.96 Per SF

- Open, creative space with high ceilings and natural light. skylights throughout the space.
- ♦ Cyc stage.
- ♦ Kitchen.
- Rollup door off the alley.

#### 616 Hampton - 2,751 SF Creative Offices - \$6.75 + NNN's of \$.96 Per SF

- Open, creative space with high ceilings, skylights, and lots of natural light.
- Glass conference room with whiteboards.
- ♦ Kitchen.
- ♦ 2 large glass walled open areas.
- 2 bathrooms.

### **612A Hampton**

**612B Hampton** 

**616 Hampton** 

1513 6<sup>th</sup> Street, Suite 201 A • Santa Monica, CA 90401 • (310) 458-4100 • FAX (310) 458-4100 <u>www.muselli.net</u>
DRE BROKER # 00825237