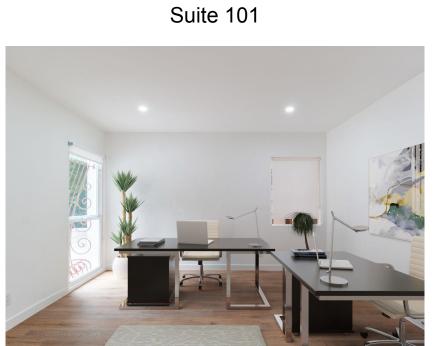

Available Suites

**Suite 101**: 700 SF | \$3,450 per month. 3-large rooms.Ground Floor

**Suite 202a**: 400 SF | \$2,200 per month. 3-room suite with storage area and sink.

**Highlights** 

Hardwood floors.

143,591 daytime employees. The average age is 40.

Suite 101

Suite 101

Suite 101

Suite 101