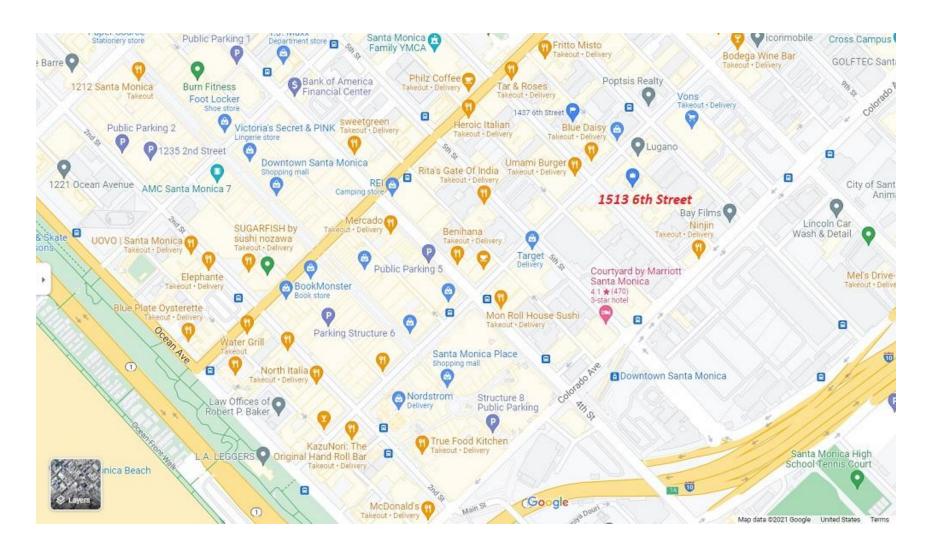

This property is located within walking distance of the best amenities that Downtown Santa Monica has to offer. It is in the heart of Silicon Beach with easy access to the Santa Monica 10 Freeway and is close to West Los Angeles, the Metro Expo Line, and Downtown Santa Monica. Located a few steps from the Santa Monica Promenade, this location offers endless restaurants and shopping.

Pier, Palisades Park, and Beaches.

Parking 1 parking space at No Additional Charge.

**Bathrooms** Shared Men's and Women's Bathrooms.

Prior Use Offices.

Internet FIOS ready.

**Public** 

**Transportation** Metro Rail Station within two blocks.

Santa Monica Bus Station and bus stops within one block.

**Downtown Santa Monica Metro Rail Station** 

1513 6<sup>th</sup> Street, Suite 201 A • Santa Monica, CA 90401 • (310) 458-4100 • FAX (310) 458-4100 <u>www.muselli.net</u> DRE BROKER # 00825237