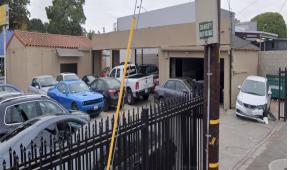

Rent

\$10,000.00 per month plus NNN's of approximately \$2,000.00 per month

**Property** 

- 700 SF building formerly used as offices. Size is estimated and Lessee is advised to verify.
- ♦ 1 enclosed former auto bay with a garage door.
- ♦ 3 former auto bays are covered by a roof but have no rear or side walls or garage doors.
- ♦ Lessor and Broker make no representation that the four former auto bays can be utilized for auto repair in their current condition.

There are an estimated 15 on-site parking spaces but could be more if cars are stacked. **No Additional Charge for Parking!** 

**Bathrooms** 

Shared Men's and Women's Bathrooms. Bathrooms and all other improvements are most likely not ADA compliant. Lessee is advised to consult with experts to make their own determination.

**Prior Use** 

Automotive. Formerly used by Caliber Collision for parking and prior to that it was the home of Swedish Automotive Repair.

**Zoning & Uses** 

Zoned General Commerical (GC).

<u>Click here to see Zoning Uses.</u>