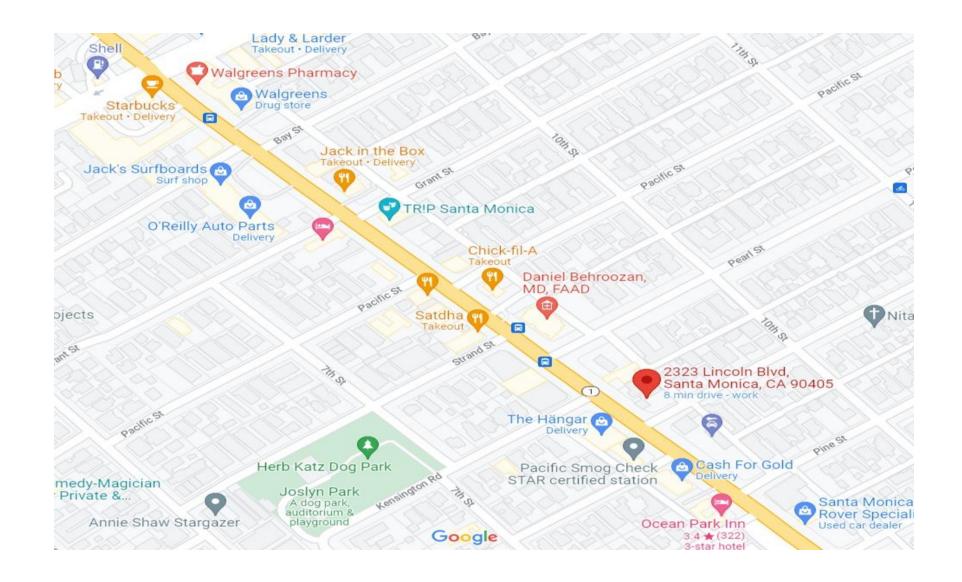

## **Property Location Map View**

#### 2323 Lincoln Boulevard, Santa Monica CA 90405

Small commercial building of approximately 500 SF with large parking area and 4 former auto bays. Great central Santa Monica location with easy access to West Los Angeles, Mar Vista, Culver City, Venice & Marina Del Rey. Retail, and restaurants, fast food, and services are within walking distance.