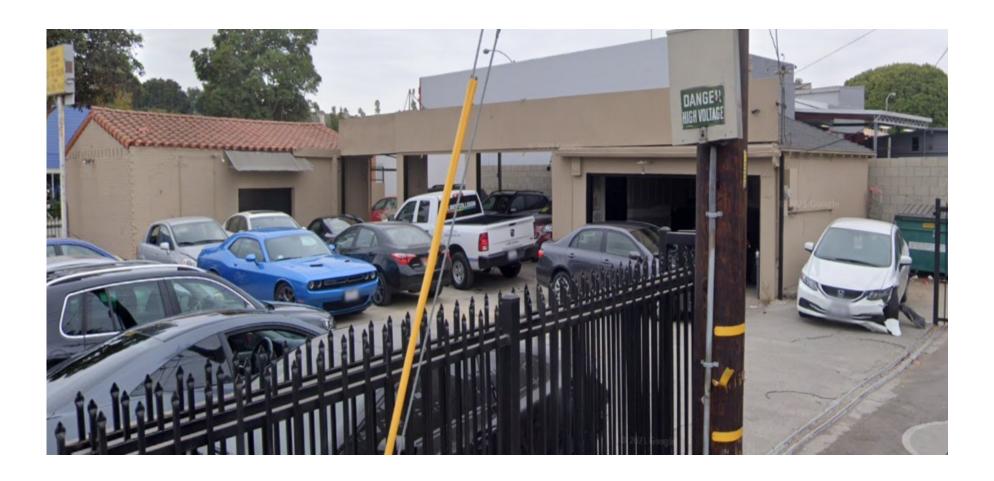

#### 2323 Lincoln Boulevard, Santa Monica CA 90405

Small commercial building of approximately 500 SF with large parking area and 4 former auto bays. Great central Santa Monica location with easy access to West Los Angeles, Mar Vista, Culver City, Venice & Marina Del Rey. Retail, and restaurants, fast food, and services are within walking distance.

Rent

\$10,000.00 per month plus NNN's of approximately \$2,000.00 per month

**Property** 

- 700 SF building formerly used as offices. Size is estimated and Lessee is advised to verify.
- ♦ 1 enclosed former auto bay with a garage door.
- ♦ 3 former auto bays are covered by a roof but have no rear or side walls or garage doors.
- ♦ Lessor and Broker make no representation that the four former auto bays can be utilized for auto repair in their current condition.

**Prior Use** 

Automotive. Formerly used by Caliber Collision for parking and prior to that it was the home of Swedish Automotive Repair.

**Zoning & Uses** 

Zoned General Commerical (GC).

<u>Click here to see Zoning Uses.</u>