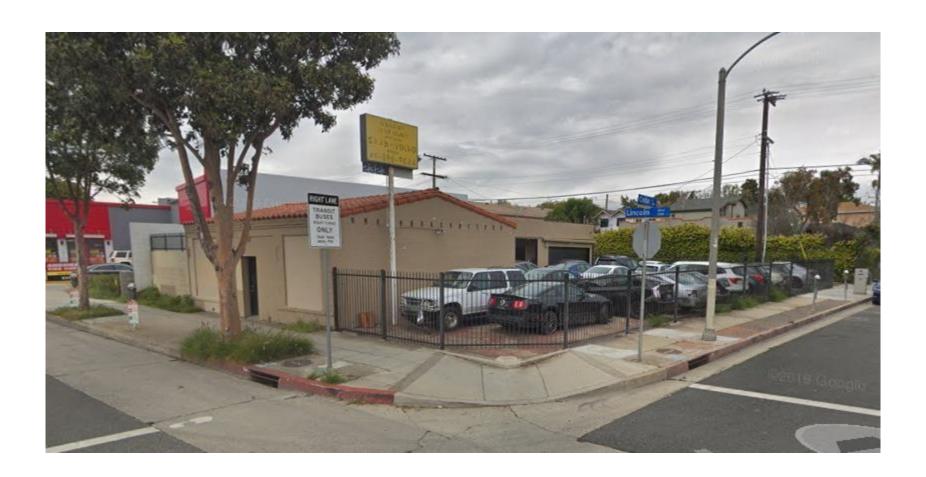

#### 2323 Lincoln Boulevard, Santa Monica CA 90405

Small commercial building of approximately 500 SF with large parking area and 4 former auto bays. Great central Santa Monica location with easy access to West Los Angeles, Mar Vista, Culver City, Venice & Marina Del Rey. Retail, and restaurants, fast food, and services are within walking distance.

Rent

\$10,000.00 per month plus NNN's of approximately \$2,000.00 per month

**Property** 

- 700 SF building formerly used as offices. Size is estimated and Lessee is advised to verify.
- ♦ 1 enclosed former auto bay with a garage door.
- ♦ 3 former auto bays are covered by a roof but have no rear or side walls or garage doors.
- ♦ Lessor and Broker make no representation that the four former auto bays can be utilized for auto repair in their current condition.

**Highlights** 

- Great signage and visibility along Lincoln Blvd.
- Lessor will build to suit for a qualified Lessee.
- ♦ 6.522 SF corner lot.
- ♦ Corner location.
- ♦ 20-foot alley at the rear.

**Parking** 

**Prior Use** 

Automotive. Formerly used by Caliber Collision for parking and prior to that it was the home of Swedish Automotive Repair.

**Zoning & Uses** 

Zoned General Commerical (GC).

<u>Click here to see Zoning Uses.</u>