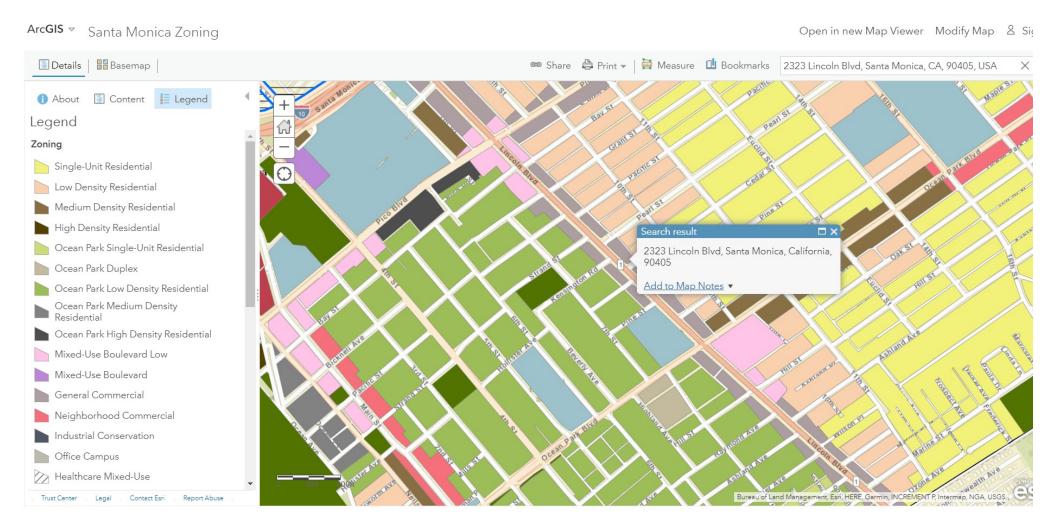

### **Santa Monica Zoning Map**

Zoned General Commerical (GC).

Click here to see Zoning Uses.

Click here to see Auto Related Uses

Click here to see property on City Zoning Map.

1513 6th Street, Suite 201 A • Santa Monica, CA 90401 • (310) 458-4100 • FAX (310) 458-4100 <u>www.muselli.net</u> <u>BRE BROKER # 00825237</u>

**Prior Use** 

Automotive. Formerly used by Caliber Collision for parking and prior to that it was the home of Swedish Automotive Repair.

**Zoning & Uses** 

Zoned General Commerical (GC).

<u>Click here to see Zoning Uses.</u>