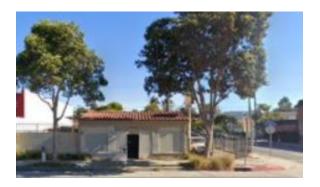

#### 2323 Lincoln Boulevard, Santa Monica CA 90405

Small commercial building of approximately 500 SF with large parking area and 4 former auto bays. Great central Santa Monica location with easy access to West Los Angeles, Mar Vista, Culver City, Venice & Marina Del Rey. Retail, and restaurants, fast food, and services are within walking distance.

Rent

\$10,000.00 per month plus NNN's of approximately \$2,000.00 per month

**Property** 

- 700 SF building formerly used as offices. Size is estimated and Lessee is advised to verify.
- ♦ 1 enclosed former auto bay with a garage door.
- ♦ 3 former auto bays are covered by a roof but have no rear or side walls or garage doors.
- ♦ Lessor and Broker make no representation that the four former auto bays can be utilized for auto repair in their current condition.

**Highlights** 

- Great signage and visibility along Lincoln Blvd.
- Lessor will build to suit for a qualified Lessee.
- ♦ 6.522 SF corner lot.
- ♦ Corner location.
- ♦ 20-foot alley at the rear.

**Parking** 