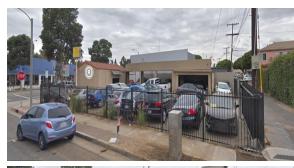

Rent

\$10,000.00 per month plus NNN's of approximately \$2,000.00 per month

**Property** 

- 700 SF building formerly used as offices. Size is estimated and Lessee is advised to verify.
- ♦ 1 enclosed former auto bay with a garage door.
- ♦ 3 former auto bays are covered by a roof but have no rear or side walls or garage doors.
- ♦ Lessor and Broker make no representation that the four former auto bays can be utilized for auto repair in their current condition.

There are an estimated 15 on-site parking spaces but could be more if cars are stacked. **No Additional Charge for Parking!** 

**Bathrooms** 

Shared Men's and Women's Bathrooms. Bathrooms and all other improvements are most likely not ADA compliant. Lessee is advised to consult with experts to make their own determination.

**Prior Use** 

Automotive. Formerly used by Caliber Collision for parking and prior to that it was the home of Swedish Automotive Repair.

**Zoning & Uses** 

Zoned General Commerical (GC).

<u>Click here to see Zoning Uses.</u>