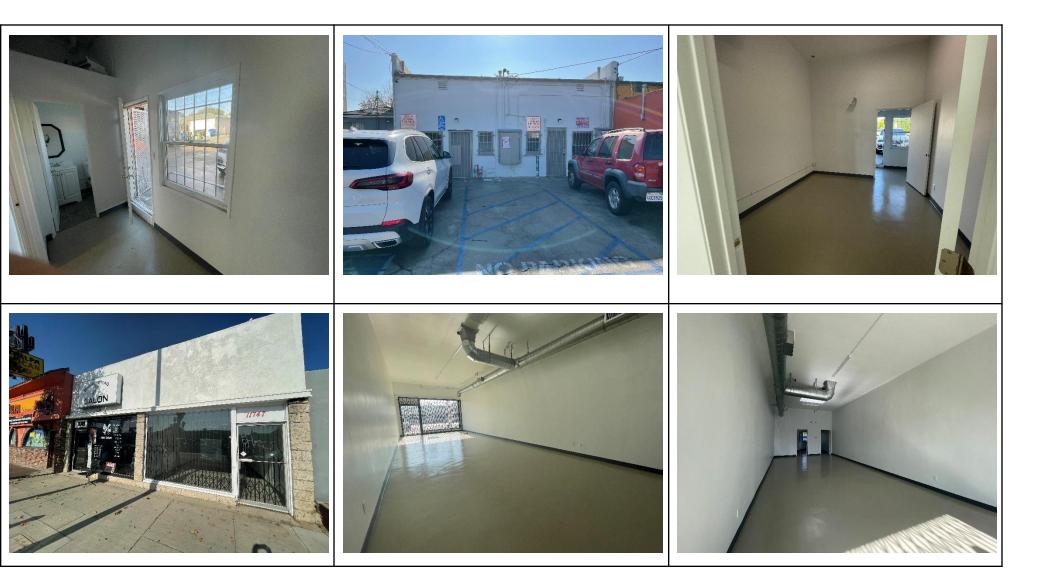

|
| Parking                       | 1 onsite parking space is available at the rear of the building. There is ample metered street parking for customers.                                                                                                    |
| Bathrooms                     | 1 private restroom in the unit.                                                                                                                                                                                          |
| Demographics<br>3 Mile Radius | Households -161,000<br>Median Age - 39 years<br>Median Income - \$96,000<br>Daytime Employees - 396,000                                                                                                                  |





# **PHOTO GALLERY**





# **LOCATION MAP**



1513 6<sup>th</sup> Street, Suite 201 A • Santa Monica, CA 90401 • (310) 458-4100 • FAX (310) 458-4100 <u>www.muselli.net</u> DRE BROKER # 00825237

All information furnished is from sources deemed reliable and which we believe to be correct, but no representation or guarantee is given as to its accuracy and is subject to errors and omissions. All measurements are approximate and have not been verified by the Broker. You are advised to conduct an independent investigation to verify all information and check with the local zoning authority to verify that your intended use is allowed.