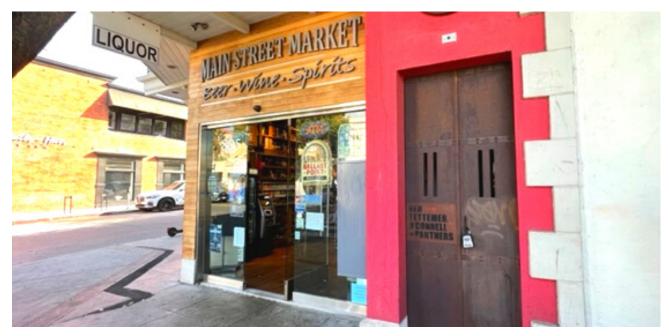

## DELI/MARKET FOR LEASE | MAIN STREET SANTA MONICA

2916 Main Street is a corner building, situated amongst prime retail, restaurants, bars and heavy foot traffic. Landlord prefers a deli, bodega or market to fill this beautiful ground floor retail space. \*\*DO NOT DISTURB TENANT\*\*

- Date Available November 1, 2022
  - Size 1,900 SF
  - **Rental Rate** \$7.90/sf NNN (\$.90/sf)
  - Lease Term 3-10 years
    - Parking Large metered parking lot behind the building
    - Features Corner retail storefront
      - Side entrance on Kinney
      - Bright, open space
      - Current use is a deli/market with liquor sales, permitted for off site liquor sales
      - Area Prime Main Street location 2 blocks from the beach.
        - Close to Abbot Kinney, Google, Venice and Downtown Santa Monica