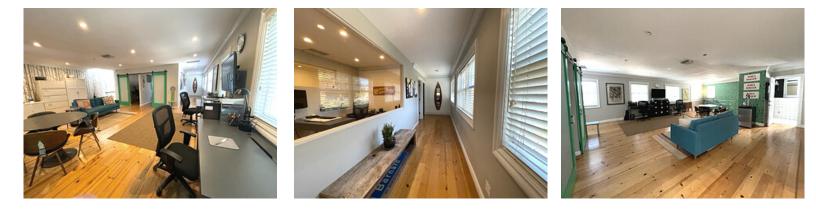

Stylish, creative office on bustling Main St. This 2nd Floor Suite provides open area, 2 private offices, 1 large room with patio that can be used as executive office, conference room or bull pen. Wrap around balcony overlooking main street, updated finishes and decor throughout.

- Date Available May 1, 2022
  - Size 1,900 SF
  - Rental Rate \$7.00/sf NNN (\$.90/sf)
  - Lease Term 3-10 years
    - Parking 2 Parking Permits at current prevailing rates
    - Features 2 Private Offices
      - 2 Large bright open areas
      - Hardwood Floors
      - 1 Full Bathroom and Kitchenette
      - Wrap around balcony overlooking main street
      - Live/Work possible
      - Secured entry
      - Area Prime Main Street location 2 blocks from the beach.
        - Close to Abbot Kinney, Google, Venice and Downtown Santa Monica