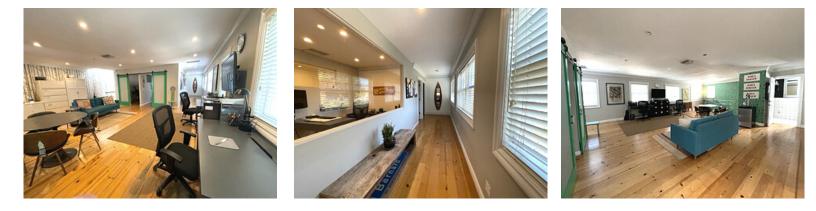

Stylish, creative office on bustling Main St. This 2nd Floor Suite provides open area, 2 private offices, 1 large room with patio that can be used as executive office, conference room or bull pen. Wrap around balcony overlooking main street, updated finishes and decor throughout.

- Date Available May 1, 2022
  - Size 1,900 SF
  - Rental Rate \$7.00/sf NNN (\$.90/sf)
  - Lease Term 3-10 years
    - Parking 2 Parking Permits at current prevailing rates
    - Features 2 Private Offices
      - 2 Large bright open areas
      - Hardwood Floors
      - 1 Full Bathroom and Kitchenette
      - Wrap around balcony overlooking main street
      - Live/Work possible
      - Secured entry
      - Area Prime Main Street location 2 blocks from the beach.
        - Close to Abbot Kinney, Google, Venice and Downtown Santa Monica