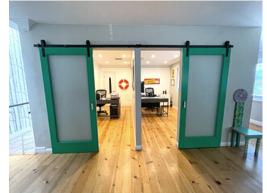

Stylish, creative office on bustling Main St. This 2nd Floor Suite provides open area, 2 private offices, 1 large room with patio that can be used as executive office, conference room or bull pen. Wrap around balcony overlooking main street, updated finishes and decor throughout.

- Date Available May 1, 2022
  - Size 1,900 SF
  - Rental Rate \$7.00/sf NNN (\$.90/sf)
  - Lease Term 3-10 years
    - Parking 2 Parking Permits at current prevailing rates
    - Features 2 Private Offices
      - 2 Large bright open areas
      - Hardwood Floors
      - 1 Full Bathroom and Kitchenette
      - Wrap around balcony overlooking main street
      - Live/Work possible
      - Secured entry
      - Area Prime Main Street location 2 blocks from the beach.
        - Close to Abbot Kinney, Google, Venice and Downtown Santa Monica