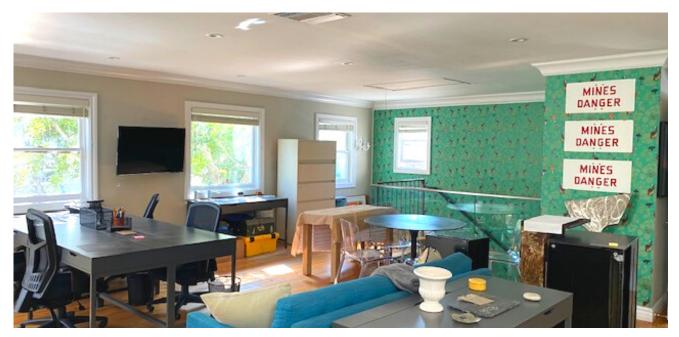

Stylish, creative office on bustling Main St. This 2nd Floor Suite provides open area, 2 private offices, 1 large room with patio that can be used as executive office, conference room or bull pen. Wrap around balcony overlooking main street, updated finishes and decor throughout.

- Date Available May 1, 2022
  - Size 1,900 SF
  - Rental Rate \$7.00/sf NNN (\$.90/sf)
  - Lease Term 3-10 years
    - Parking 2 Parking Permits at current prevailing rates
    - Features 2 Private Offices
      - 2 Large bright open areas
      - Hardwood Floors
      - 1 Full Bathroom and Kitchenette
      - Wrap around balcony overlooking main street
      - Live/Work possible
      - Secured entry
      - Area Prime Main Street location 2 blocks from the beach.
        - Close to Abbot Kinney, Google, Venice and Downtown Santa Monica