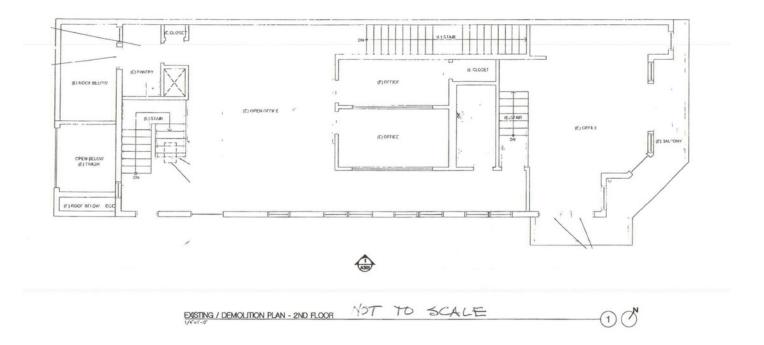

Stylish, creative office on bustling Main St. This 2nd Floor Suite provides open area, 2 private offices, 1 large room with patio that can be used as executive office, conference room or bull pen. Wrap around balcony overlooking main street, updated finishes and decor throughout.

- Date Available May 1, 2022
  - Size 1,900 SF
  - Rental Rate \$7.00/sf NNN (\$.90/sf)
  - Lease Term 3-10 years
    - Parking 2 Parking Permits at current prevailing rates
    - Features 2 Private Offices
      - 2 Large bright open areas
      - Hardwood Floors
      - 1 Full Bathroom and Kitchenette
      - Wrap around balcony overlooking main street
      - Live/Work possible
      - Secured entry
      - Area Prime Main Street location 2 blocks from the beach.
        - Close to Abbot Kinney, Google, Venice and Downtown Santa Monica