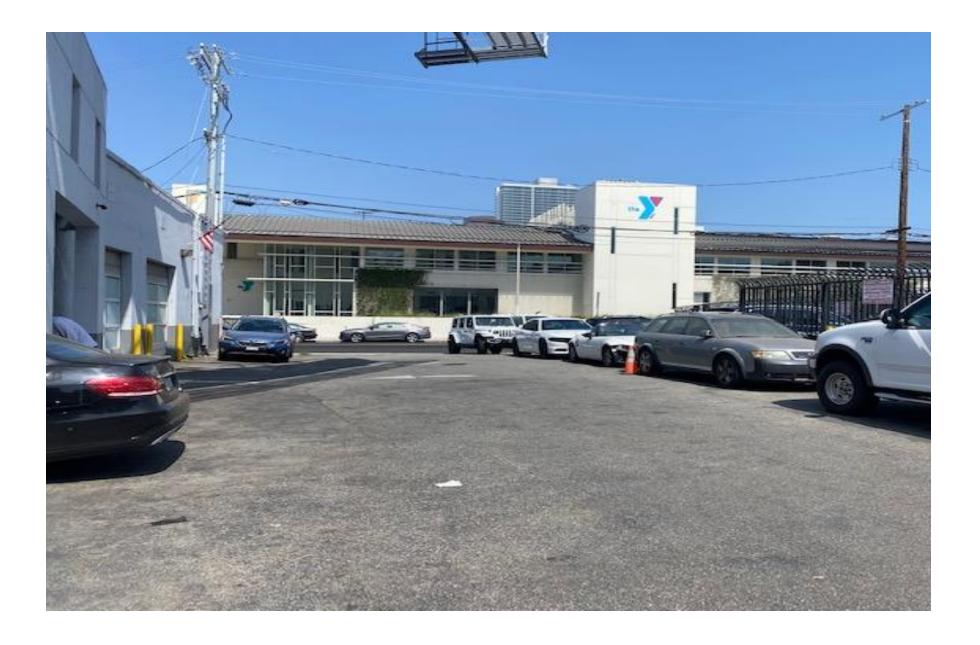

## **Property Highlights**

Hard to find automotive repair property in a prime location at a signalized corner. Easy access to the 405 and 10 freeways. Situated amongst prime retail, restaurants, and heavy foot and car traffic. The location makes it easy to serve the Santa Monica, Brentwood, Westwood, and West Los Angeles market areas.

1 loading door.1 brake lift.

Mechanic pits for easy access to easily work on car repairs and oil changes.

1 business office.

Market Area Prime West Los Angeles high traffic location.

Tenants in the area include the new Target City across the street., Best Buy, Ralphs, Trader Joe's, Allans's Pet Center, Bed Bath & Beyond, Don Antonio's, Taco Bell,