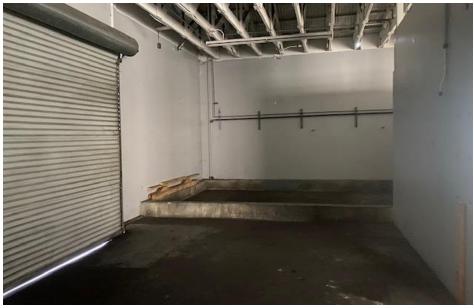

metered parking on Santa Monica Boulevard, and free street parking on Ohio Avene.

**Highlights** Corner storefront, high visibility, bright, open space with high ceilings.

1 ADA bathroom.

2 drive-through in and out garages.

1 loading door.1 brake lift.

Mechanic pits for easy access to easily work on car repairs and oil changes.

1 business office.

Market Area Prime West Los Angeles high traffic location.

Tenants in the area include the new Target City across the street., Best Buy, Ralphs, Trader Joe's, Allans's Pet Center, Bed Bath & Beyond, Don Antonio's, Taco Bell,