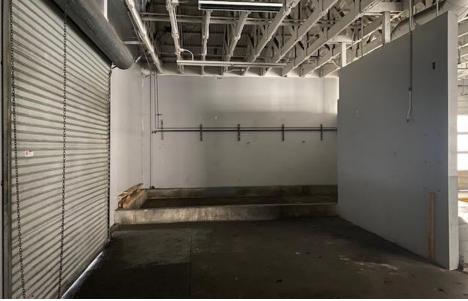

metered parking on Santa Monica Boulevard, and free street parking on Ohio Avene.

**Highlights** Corner storefront, high visibility, bright, open space with high ceilings.

1 ADA bathroom.

2 drive-through in and out garages.

1 loading door.1 brake lift.

Mechanic pits for easy access to easily work on car repairs and oil changes.

1 business office.

Market Area Prime West Los Angeles high traffic location.

Tenants in the area include the new Target City across the street., Best Buy, Ralphs, Trader Joe's, Allans's Pet Center, Bed Bath & Beyond, Don Antonio's, Taco Bell,