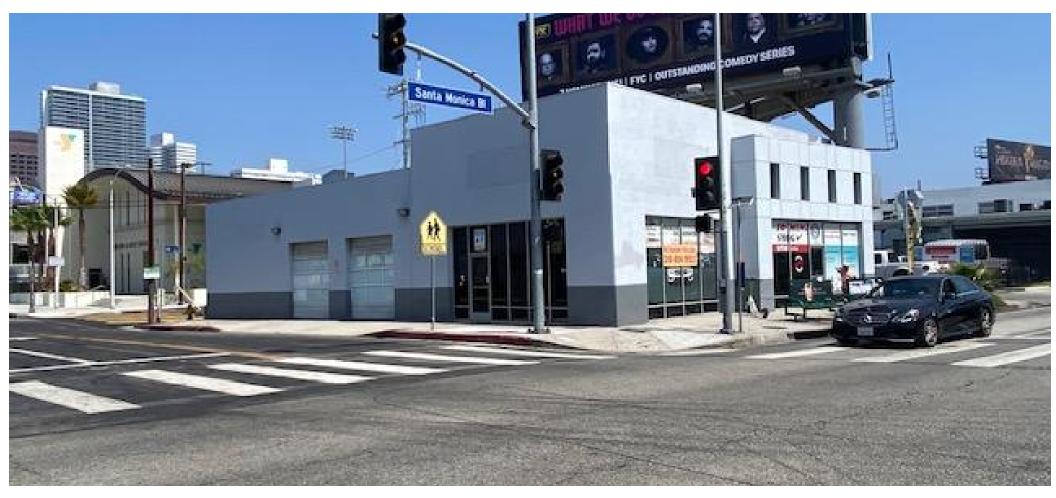

## **Property Highlights**

Hard to find automotive repair property in a prime location at a signalized corner. Easy access to the 405 and 10 freeways. Situated amongst prime retail, restaurants, and heavy foot and car traffic. The location makes it easy to serve the Santa Monica, Brentwood, Westwood, and West Los Angeles market areas.

Availability <u>Available Now!</u>

Size Approximately 2,500 square feet.

Rental Rate \$12,000 per month (Including NNN charges).

**Lease Term** 3-10 Years.

Parking A large parking lot in the rear can easily accommodate 15 or more cars. There is also

metered parking on Santa Monica Boulevard, and free street parking on Ohio Avene.

**Highlights** Corner storefront, high visibility, bright, open space with high ceilings.

1 ADA bathroom.

2 drive-through in and out garages.