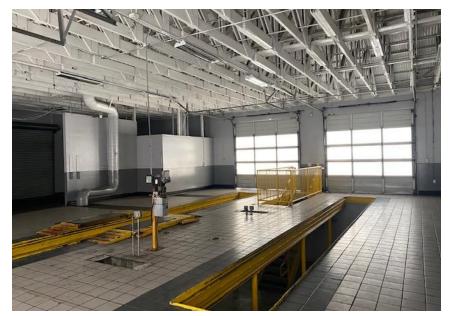

metered parking on Santa Monica Boulevard, and free street parking on Ohio Avene.

**Highlights** Corner storefront, high visibility, bright, open space with high ceilings.

1 ADA bathroom.

2 drive-through in and out garages.

1 loading door.1 brake lift.

Mechanic pits for easy access to easily work on car repairs and oil changes.

1 business office.

Market Area Prime West Los Angeles high traffic location.

Tenants in the area include the new Target City across the street., Best Buy, Ralphs, Trader Joe's, Allans's Pet Center, Bed Bath & Beyond, Don Antonio's, Taco Bell,