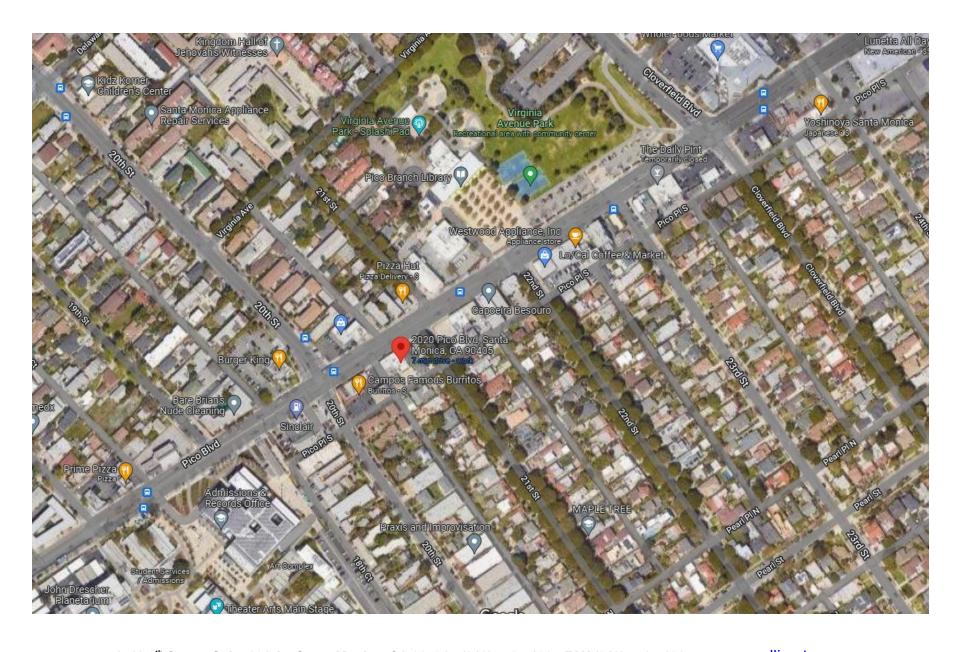

#### **Property Information**

2020 Pico Boulevard consists of a nicely improved 1,570 SF office in a single-story building. Private front and rear entrances make it ideal for Social Distancing. It is located near the signalized intersection of 20th Street and Pico Boulevards. Santa Monica College is less than a quarter-mile away at 19th and Pico Boulevard. Easy access to Santa Monica, Marina Del Rey, Abbot Kinney, Pacific Palisades, West Los Angeles, Culver City, and Venice.

Santa Monica College is one block West.

Santa Monica City Bus Service.

Virginia Avenue Public Park is across the street.

**Prior Use** Former Geico Insurance Office.

Zoning Neighborhood Commercial - NC

#### **Photos / Floor Plan / Aerial View**

1513 6<sup>th</sup> Street, Suite 201 A • Santa Monica, CA 90401 • (310) 458-4100 • FAX (310) 458-4100 <u>www.muselli.net</u>

<u>DRE BROKER # 00825237</u>

All information furnished is from sources deemed reliable and which we believe to be correct, but representation or guarantee is given as to its accuracy and is subject to errors and omissions. All measurements are approximate and have not been verified by the Broker. You are advised to conduct an independent investigation to verify all information.