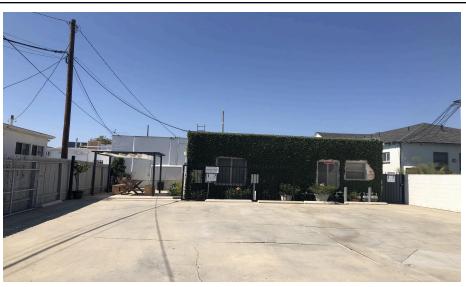

#### **Property Information**

2020 Pico Boulevard consists of a nicely improved 1,570 SF office in a single-story building. Private front and rear entrances make it ideal for Social Distancing. It is located near the signalized intersection of 20th Street and Pico Boulevards. Santa Monica College is less than a quarter-mile away at 19th and Pico Boulevard. Easy access to Santa Monica, Marina Del Rey, Abbot Kinney, Pacific Palisades, West Los Angeles, Culver City, and Venice.

Excellent ground floor space with prominent street frontage.

Hardwood floors.

Skylights.

Improved with many offices and a conference room.

Kitchen with sink and storage.

Heating and Air Conditioning System.

#### **Photos / Floor Plan / Aerial View**

1513 6<sup>th</sup> Street, Suite 201 A • Santa Monica, CA 90401 • (310) 458-4100 • FAX (310) 458-4100 <u>www.muselli.net</u>

<u>DRE BROKER # 00825237</u>

All information furnished is from sources deemed reliable and which we believe to be correct, but representation or guarantee is given as to its accuracy and is subject to errors and omissions. All measurements are approximate and have not been verified by the Broker. You are advised to conduct an independent investigation to verify all information.