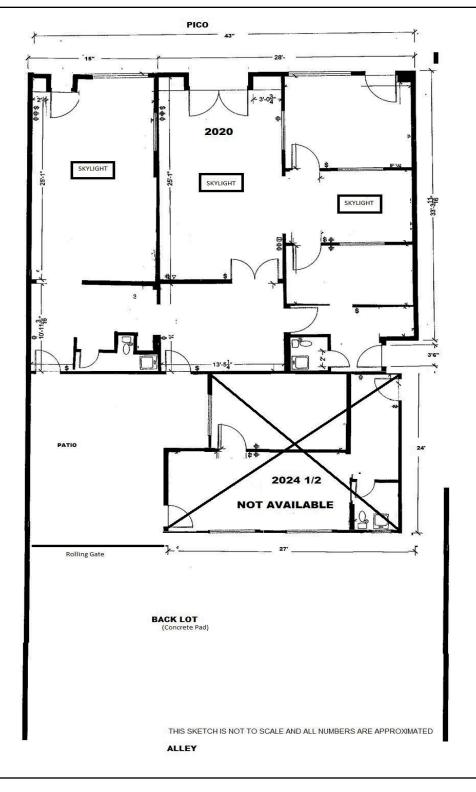

Rental Rate \$3.50 per SF Modified Gross. The lessee pays for electricity, interior janitorial, and

gas. The Lessor pays for water and exterior maintenance.

**Space** 1,570 square feet with private offices, open areas, a conference room, and storage.

Excellent ground floor space with prominent street frontage.

Hardwood floors.

Skylights.

Improved with many offices and a conference room.

Kitchen with sink and storage.

Heating and Air Conditioning System.

There is an outside community patio area with seating.

**Bathrooms** 2 bathrooms.

Parking 4 tandem parking spaces at **No Cost**.

Area Great central Santa Monica location.

Restaurants and fast food nearby.

#### **Photos / Floor Plan / Aerial View**

1513 6<sup>th</sup> Street, Suite 201 A • Santa Monica, CA 90401 • (310) 458-4100 • FAX (310) 458-4100 <u>www.muselli.net</u>

<u>DRE BROKER # 00825237</u>

All information furnished is from sources deemed reliable and which we believe to be correct, but representation or guarantee is given as to its accuracy and is subject to errors and omissions. All measurements are approximate and have not been verified by the Broker. You are advised to conduct an independent investigation to verify all information.