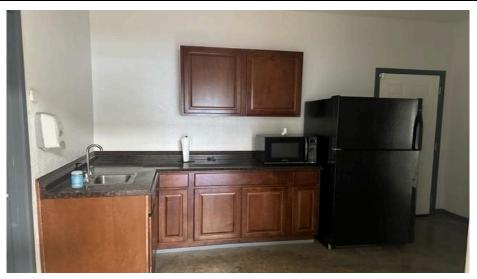

Excellent ground floor space with prominent street frontage.

Hardwood floors.

Skylights.

Improved with many offices and a conference room.

Kitchen with sink and storage.

Heating and Air Conditioning System.