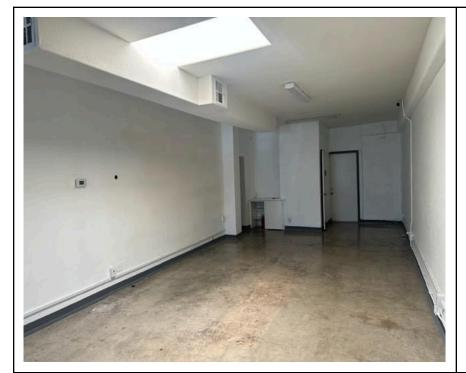

Excellent ground floor space with prominent street frontage.

Hardwood floors.

Skylights.

Improved with many offices and a conference room.

Kitchen with sink and storage.

Heating and Air Conditioning System.