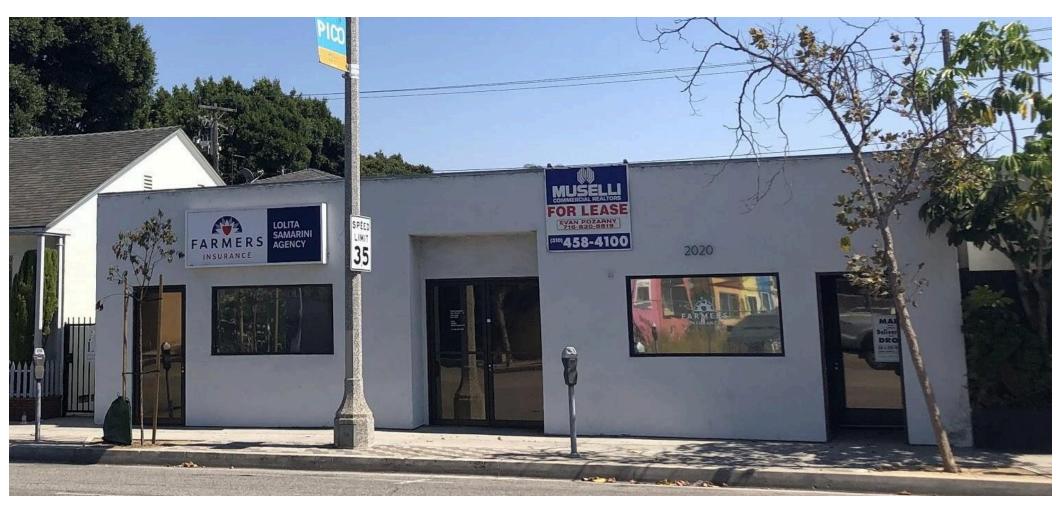

### 2020 PICO BLVD, SANTA MONICA, CA 90405

Laura Pozarny, Executive Vice-President (310) 458-4100 ext: 222

Ipozarny@muselli.net

DRE License 02129230

Evan Pozarny, Executive Vice-President 310-458-4100 ext: 221 epozarny@muselli.net DRE License 01304769

#### **Property Information**

2020 Pico Boulevard consists of a nicely improved 1,570 SF office in a single-story building. Private front and rear entrances make it ideal for Social Distancing. It is located near the signalized intersection of 20th Street and Pico Boulevards. Santa Monica College is less than a quarter-mile away at 19th and Pico Boulevard. Easy access to Santa Monica, Marina Del Rey, Abbot Kinney, Pacific Palisades, West Los Angeles, Culver City, and Venice.

Rental Rate \$3.50 per SF Modified Gross. The lessee pays for electricity, interior janitorial, and

gas. The Lessor pays for water and exterior maintenance.

**Space** 1,570 square feet with private offices, open areas, a conference room, and storage.

Excellent ground floor space with prominent street frontage.

Hardwood floors.

Skylights.

Improved with many offices and a conference room.

Kitchen with sink and storage.

Heating and Air Conditioning System.

There is an outside community patio area with seating.

**Bathrooms** 2 bathrooms.

Parking 4 tandem parking spaces at **No Cost**.

Area Great central Santa Monica location.

Restaurants and fast food nearby.

Santa Monica College is one block West.

Santa Monica City Bus Service.

Virginia Avenue Public Park is across the street.

**Prior Use** Former Geico Insurance Office.

Zoning Neighborhood Commercial - NC