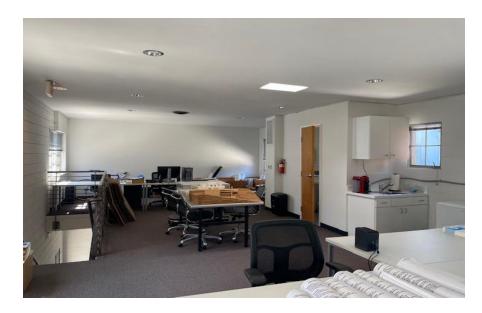

13327 Beach Avenue consists of a nicely improved 850 SF creative office space in a two-story building. It is the only space located on the second floor and has its own private front entrance making it ideal for social distancing. It is located near the signalized intersection of Washington and Lincoln Boulevards and within walking distance of local restaurants and retailers.

**Space** Approximately 850 rentable square feet

Private entrance with a staircase to the 2nd floor.

Large bright open floor plan.

Operable windows.

Private covered rooftop patio.

HVAC Yes.

Bathroom 1 private bathroom.