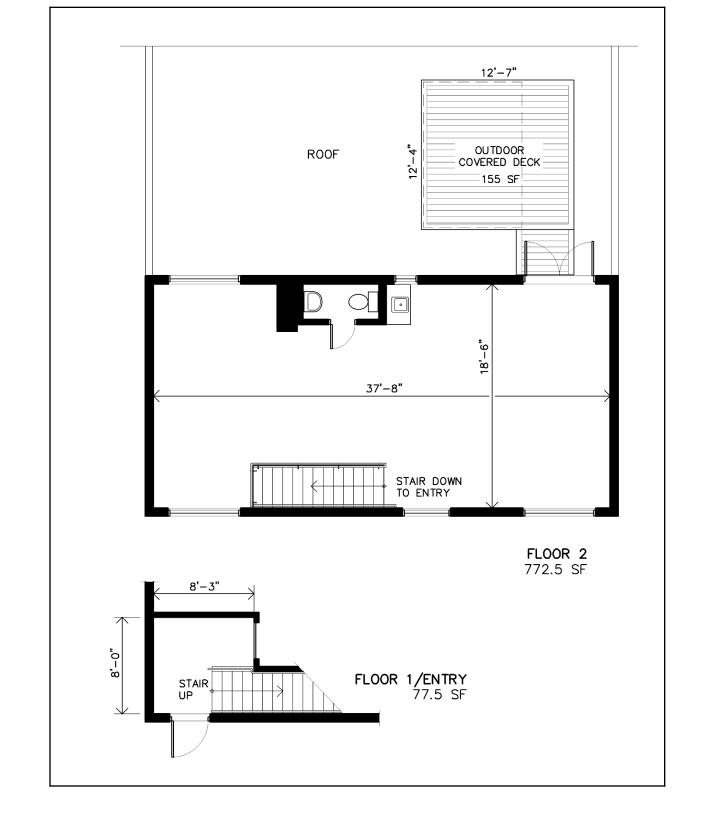

13327 Beach Avenue consists of a nicely improved 850 SF creative office space in a two-story building. It is the only space located on the second floor and has its own private front entrance making it ideal for social distancing. It is located near the signalized intersection of Washington and Lincoln Boulevards and within walking distance of local restaurants and retailers.

**Space** Approximately 850 rentable square feet

Private entrance with a staircase to the 2nd floor.

Large bright open floor plan.

Operable windows.

Private covered rooftop patio.

HVAC Yes.

Bathroom 1 private bathroom.