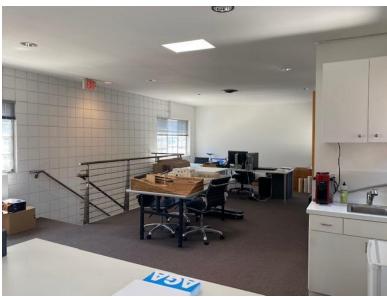

13327 Beach Avenue consists of a nicely improved 850 SF creative office space in a two-story building. It is the only space located on the second floor and has its own private front entrance making it ideal for social distancing. It is located near the signalized intersection of Washington and Lincoln Boulevards and within walking distance of local restaurants and retailers.

**Space** Approximately 850 rentable square feet

Private entrance with a staircase to the 2nd floor.

Large bright open floor plan.

Operable windows.

Private covered rooftop patio.

HVAC Yes.

Bathroom 1 private bathroom.

Kitchenette Yes.

**Parking** 3 reserved spaces In front of the building at no cost.

**Elevator** None.

Year Built 1971.

Area Close to the Marina Collection, Marina Market Place, Villa Marina Shopping Center, an