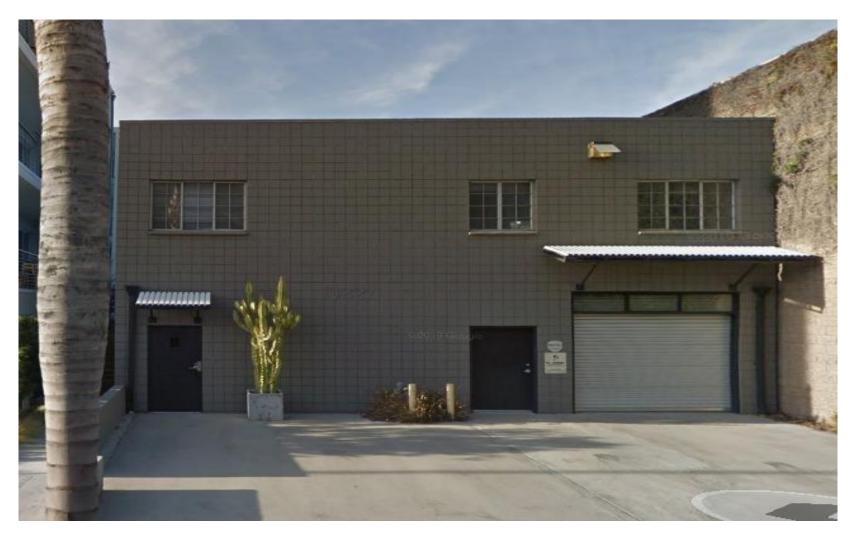

13327 Beach Avenue consists of a nicely improved 850 SF creative office space in a two-story building. It is the only space located on the second floor and has its own private front entrance making it ideal for social distancing. It is located near the signalized intersection of Washington and Lincoln Boulevards and within walking distance of local restaurants and retailers.

**Space** Approximately 850 rentable square feet

Private entrance with a staircase to the 2nd floor.

Large bright open floor plan.

Operable windows.

Private covered rooftop patio.

HVAC Yes.

Bathroom 1 private bathroom.