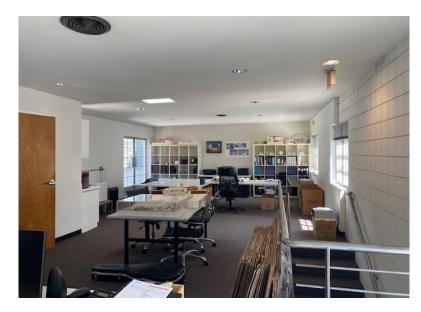

13327 Beach Avenue consists of a nicely improved 850 SF creative office space in a two-story building. It is the only space located on the second floor and has its own private front entrance making it ideal for social distancing. It is located near the signalized intersection of Washington and Lincoln Boulevards and within walking distance of local restaurants and retailers.

**Space** Approximately 850 rentable square feet

Private entrance with a staircase to the 2nd floor.

Large bright open floor plan.

Operable windows.

Private covered rooftop patio.

HVAC Yes.

Bathroom 1 private bathroom.