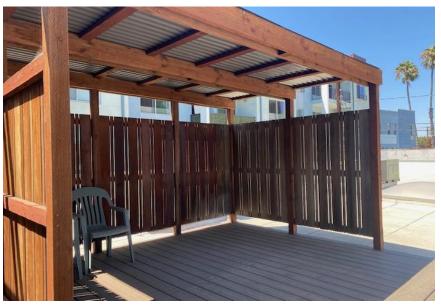

**Space** Approximately 850 rentable square feet

Private entrance with a staircase to the 2nd floor.

Large bright open floor plan.

Operable windows.

Private covered rooftop patio.

HVAC Yes.

Bathroom 1 private bathroom.