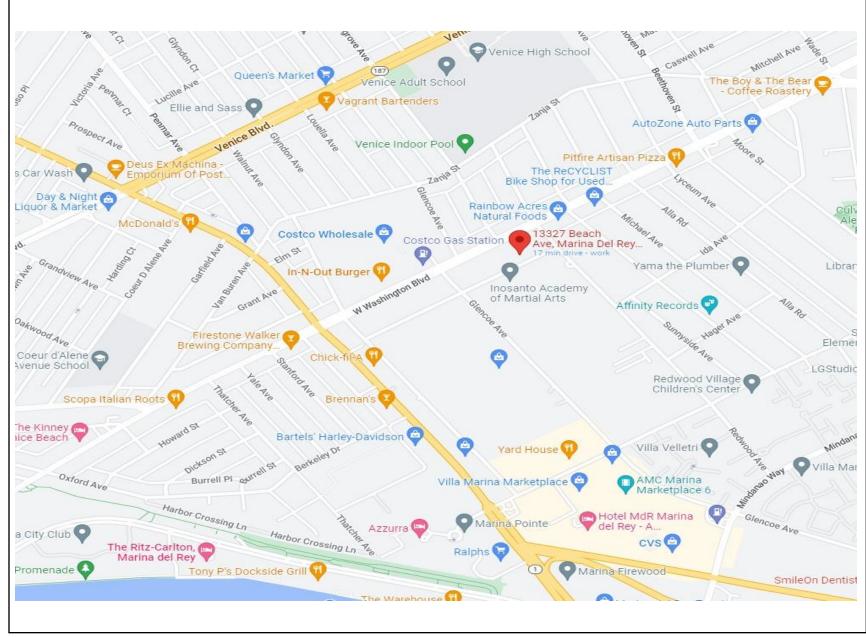

13327 Beach Avenue consists of a nicely improved 850 SF creative office space in a two-story building. It is the only space located on the second floor and has its own private front entrance making it ideal for social distancing. It is located near the signalized intersection of Washington and Lincoln Boulevards and within walking distance of local restaurants and retailers.

The coastal community of Marina del Rey is located on the Westside between Venice Beach and Playa del Rey, 4 miles north of Los Angeles International Airport. Marina del Rey is considered one of the neighborhoods in "Silicon Beach", which is home to more than 500 technology companies including startups on the Westside. Santa Monica is just a few miles north and Culver City is adjacent to the east.

Kitchenette Yes.

**Parking** 3 reserved spaces In front of the building at no cost.

**Elevator** None.

Year Built 1971.

Area Close to the Marina Collection, Marina Market Place, Villa Marina Shopping Center, an

Costco/ Albertsons Shopping Center.

Numerous Lofts, and Production Companies in the immediate area.

**Tourism** Click here for information from the Marina del Rey Tourism Board.