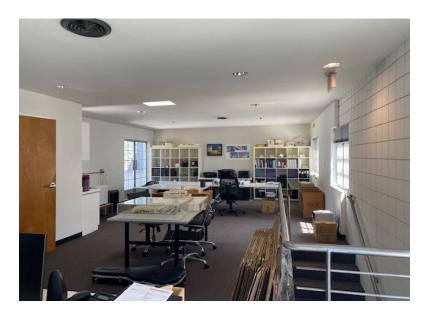

13327 Beach Avenue consists of a nicely improved 850 SF creative office space in a two-story building. It is the only space located on the second floor and has its own private front entrance making it ideal for social distancing. It is located near the signalized intersection of Washington and Lincoln Boulevards and within walking distance of local restaurants and retailers.

Large bright open floor plan.

Operable windows.

Private covered rooftop patio.

HVAC Yes.

**Bathroom** 1 private bathroom.

Kitchenette Yes.

Parking 3 reserved spaces In front of the building at \$150 per month per space.