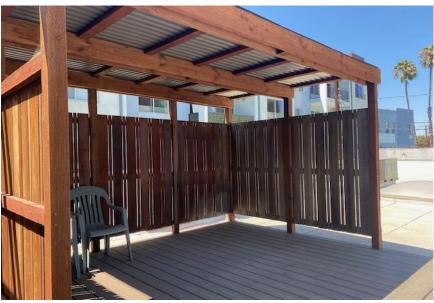

## Marina del Rey 2nd Floor Creative Office Space + Private Rooftop Covered Patio

Large bright open floor plan.

Operable windows.

Private covered rooftop patio.

HVAC Yes.

**Bathroom** 1 private bathroom.

Kitchenette Yes.

Parking 3 reserved spaces In front of the building at \$150 per month per space.