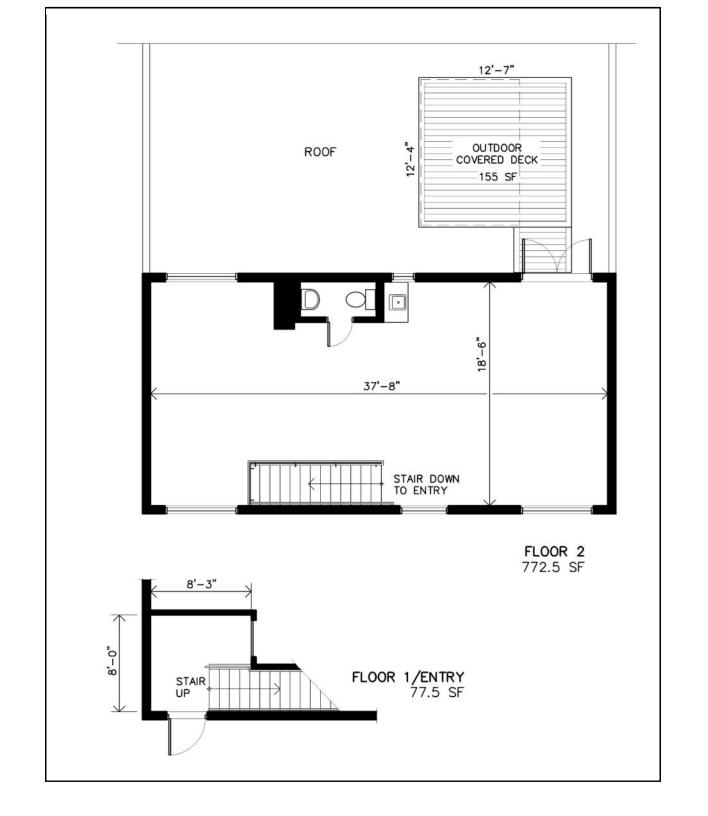

13327 Beach Avenue consists of a nicely improved 850 SF creative office space in a two-story building. It is the only space located on the second floor and has its own private front entrance making it ideal for social distancing. It is located near the signalized intersection of Washington and Lincoln Boulevards and within walking distance of local restaurants and retailers.

**Rental Rate** \$3,300.00 \$2,500.00 per month.

The Lessor pays the utilities. The Lessee provides janitorial service.

**Space** Approximately 850 rentable square feet

Private entrance with a staircase to the 2nd floor.

Large bright open floor plan.

Operable windows.

Private covered rooftop patio.

HVAC Yes.

**Bathroom** 1 private bathroom.

Kitchenette Yes.

Parking 3 reserved spaces In front of the building at \$150 per month per space.

**Elevator** None.

Year Built 1971.

Area Close to the Marina Collection, Marina Market Place, Villa Marina Shopping Center, ar

Costco/ Albertsons Shopping Center.

Numerous Lofts, and Production Companies in the immediate area.