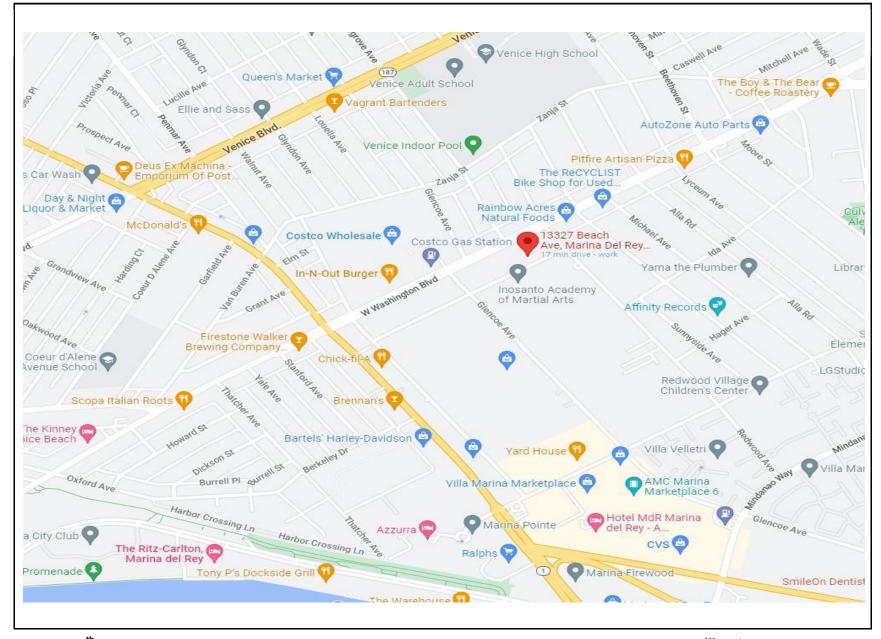

## 13327 Beach Avenue, Marina del Rey, CA 90292

Laura Pozarny, Executive Vice-President (310) 458-4100 ext: 222

Ipozarny@muselli.net

DRE License 02129230

Evan Pozarny, Executive Vice-President 310-458-4100 ext: 221 epozarny@muselli.net DRE License 01304769

The coastal community of Marina del Rey is located on the Westside between Venice Beach and Playa del Rey, 4 miles north of Los Angeles International Airport. Marina del Rey is considered one of the neighborhoods in "Silicon Beach", which is home to more than 500 technology companies including startups on the Westside. Santa Monica is just a few miles north and Culver City is adjacent to the east.

**Elevator** None.

Year Built 1971.

Area Close to the Marina Collection, Marina Market Place, Villa Marina Shopping Center, ar

Costco/ Albertsons Shopping Center.

Numerous Lofts, and Production Companies in the immediate area.