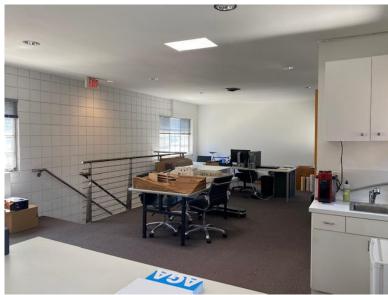

13327 Beach Avenue consists of a nicely improved 850 SF creative office space in a two-story building. It is the only space located on the second floor and has its own private front entrance making it ideal for social distancing. It is located near the signalized intersection of Washington and Lincoln Boulevards and within walking distance of local restaurants and retailers.

Large bright open floor plan.

Operable windows.

Private covered rooftop patio.

HVAC Yes.

**Bathroom** 1 private bathroom.

Kitchenette Yes.

Parking 3 reserved spaces In front of the building at \$150 per month per space.