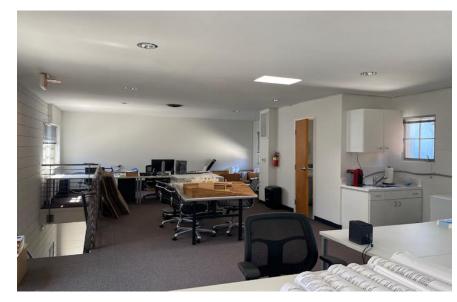

13327 Beach Avenue consists of a nicely improved 850 SF creative office space in a two-story building. It is the only space located on the second floor and has its own private front entrance making it ideal for social distancing. It is located near the signalized intersection of Washington and Lincoln Boulevards and within walking distance of local restaurants and retailers.

Large bright open floor plan.

Operable windows.

Private covered rooftop patio.

HVAC Yes.

**Bathroom** 1 private bathroom.

Kitchenette Yes.

Parking 3 reserved spaces In front of the building at \$150 per month per space.