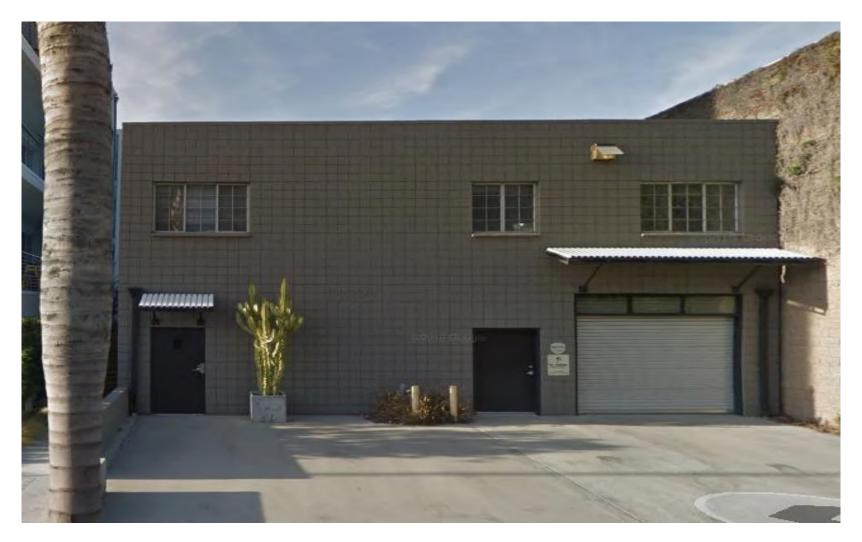

13327 Beach Avenue consists of a nicely improved 850 SF creative office space in a two-story building. It is the only space located on the second floor and has its own private front entrance making it ideal for social distancing. It is located near the signalized intersection of Washington and Lincoln Boulevards and within walking distance of local restaurants and retailers.

**Space** Approximately 850 rentable square feet

Private entrance with a staircase to the 2nd floor.

Large bright open floor plan.

Operable windows.

Private covered rooftop patio.

HVAC Yes.

**Term** 

Bathroom 1 private bathroom.

**Kitchenette** Yes.

**Parking** 3 reserved spaces In front of the building at no cost.

**Elevator** None.

Year Built 1971.

Area Close to the Marina Collection, Marina Market Place, Villa Marina Shopping Center, an