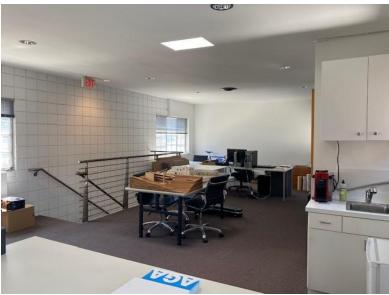

13327 Beach Avenue consists of a nicely improved 850 SF creative office space in a two-story building. It is the only space located on the second floor and has its own private front entrance making it ideal for social distancing. It is located near the signalized intersection of Washington and Lincoln Boulevards and within walking distance of local restaurants and retailers.

**Space** Approximately 850 rentable square feet

Private entrance with a staircase to the 2nd floor.

Large bright open floor plan.

Operable windows.

Private covered rooftop patio.

HVAC Yes.

**Term** 

Bathroom 1 private bathroom.

## Photos / Floor Plan / Map View

1513 6<sup>th</sup> Street, Suite 201 A • Santa Monica, CA 90401 • (310) 458-4100 • FAX (310) 458-4100 <u>www.muselli.net</u>

<u>DRE BROKER # 00825237</u>

All information furnished is from sources deemed reliable and which we believe to be correct, but representation or guarantee is given as to its accuracy and is subject to errors and omissions. All measurements are approximate and have not been verified by the Broker. You are advised to conduct an independent investigation to verify all information.