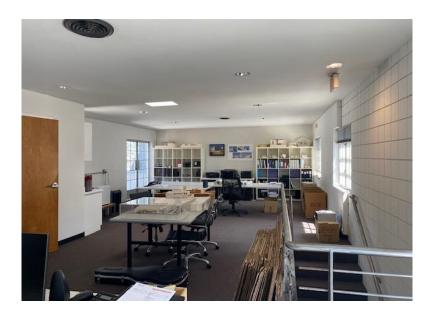

13327 Beach Avenue consists of a nicely improved 850 SF creative office space in a two-story building. It is the only space located on the second floor and has its own private front entrance making it ideal for social distancing. It is located near the signalized intersection of Washington and Lincoln Boulevards and within walking distance of local restaurants and retailers.

**Space** Approximately 850 rentable square feet

Private entrance with a staircase to the 2nd floor.

Large bright open floor plan.

Operable windows.

Private covered rooftop patio.

HVAC Yes.

**Term** 

Bathroom 1 private bathroom.

## Photos / Floor Plan / Map View

1513 6<sup>th</sup> Street, Suite 201 A • Santa Monica, CA 90401 • (310) 458-4100 • FAX (310) 458-4100 <u>www.muselli.net</u>

<u>DRE BROKER # 00825237</u>

All information furnished is from sources deemed reliable and which we believe to be correct, but representation or guarantee is given as to its accuracy and is subject to errors and omissions. All measurements are approximate and have not been verified by the Broker. You are advised to conduct an independent investigation to verify all information.