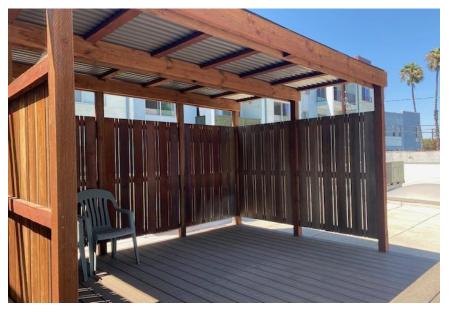

## Marina del Rey 2nd Floor Creative Office Space + Private Rooftop Covered Patio

**Space** Approximately 850 rentable square feet

Private entrance with a staircase to the 2nd floor.

Large bright open floor plan.

Operable windows.

Private covered rooftop patio.

HVAC Yes.

**Term** 

Bathroom 1 private bathroom.

## Photos / Floor Plan / Map View

1513 6<sup>th</sup> Street, Suite 201 A • Santa Monica, CA 90401 • (310) 458-4100 • FAX (310) 458-4100 <u>www.muselli.net</u>

<u>DRE BROKER # 00825237</u>

All information furnished is from sources deemed reliable and which we believe to be correct, but representation or guarantee is given as to its accuracy and is subject to errors and omissions. All measurements are approximate and have not been verified by the Broker. You are advised to conduct an independent investigation to verify all information.