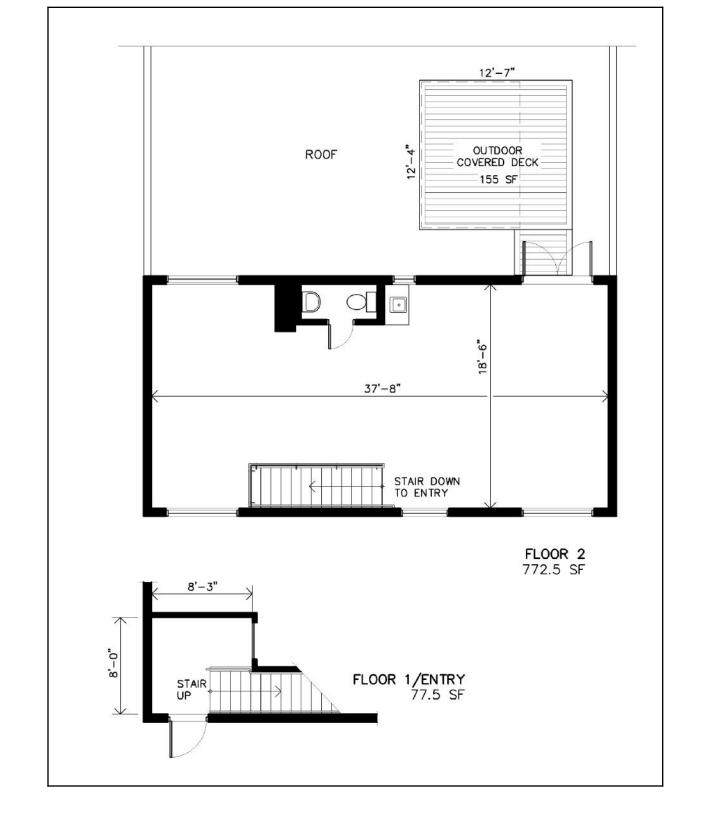

13327 Beach Avenue consists of a nicely improved 850 SF creative office space in a two-story building. It is the only space located on the second floor and has its own private front entrance making it ideal for social distancing. It is located near the signalized intersection of Washington and Lincoln Boulevards and within walking distance of local restaurants and retailers.

**Space** Approximately 850 rentable square feet

Private entrance with a staircase to the 2nd floor.

Large bright open floor plan.

Operable windows.

Private covered rooftop patio.

HVAC Yes.

**Term** 

Bathroom 1 private bathroom.

**Kitchenette** Yes.

**Parking** 3 reserved spaces In front of the building at no cost.

**Elevator** None.

Year Built 1971.

Area Close to the Marina Collection, Marina Market Place, Villa Marina Shopping Center, an