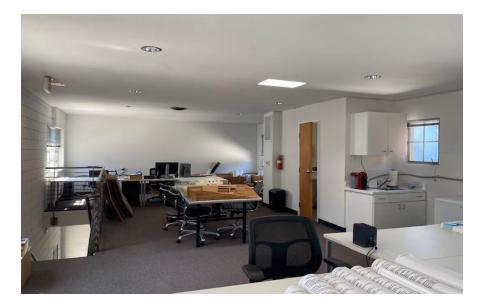

13327 Beach Avenue consists of a nicely improved 850 SF creative office space in a two-story building. It is the only space located on the second floor and has its own private front entrance making it ideal for social distancing. It is located near the signalized intersection of Washington and Lincoln Boulevards and within walking distance of local restaurants and retailers.

**Space** Approximately 850 rentable square feet

Private entrance with a staircase to the 2nd floor.

Large bright open floor plan.

Operable windows.

Private covered rooftop patio.

HVAC Yes.

**Term** 

Bathroom 1 private bathroom.

## Photos / Floor Plan / Map View

1513 6<sup>th</sup> Street, Suite 201 A • Santa Monica, CA 90401 • (310) 458-4100 • FAX (310) 458-4100 <u>www.muselli.net</u>

<u>DRE BROKER # 00825237</u>

All information furnished is from sources deemed reliable and which we believe to be correct, but representation or guarantee is given as to its accuracy and is subject to errors and omissions. All measurements are approximate and have not been verified by the Broker. You are advised to conduct an independent investigation to verify all information.