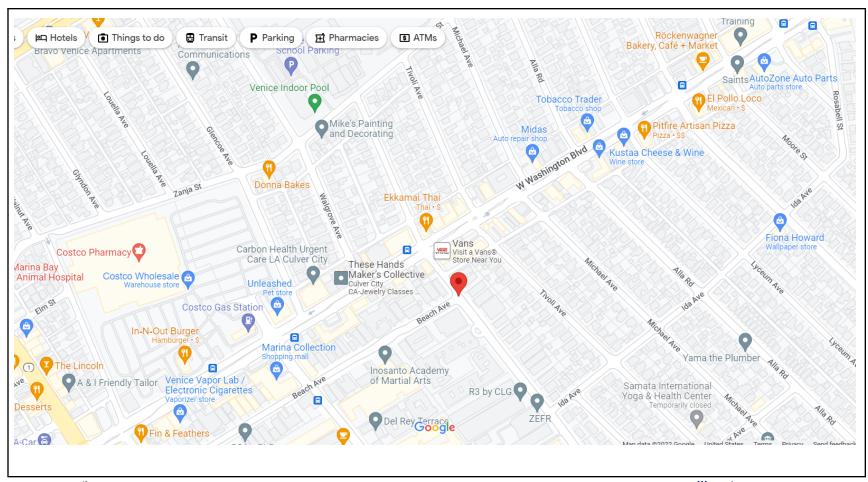

#### **Map View**

1513 6<sup>th</sup> Street, Suite 201 A • Santa Monica, CA 90401 • (310) 458-4100 • FAX (310) 458-4100 <u>www.muselli.net</u>

<u>DRE BROKER # 00825237</u>

All information furnished is from sources deemed reliable and which we believe to be correct, but representation or guarantee is given as to its accuracy and is subject to errors and omissions. All measurements are approximate and have not been verified by the Broker. You are advised to conduct an independent investigation to verify all information.

# 13375 Beach Avenue, Marina del Rey, CA 90292

Laura Pozarny, Executive Vice-President (310) 458-4100 ext: 222

Ipozarny@muselli.net

DRE License 02129230

Evan Pozarny, Executive Vice-President 310-458-4100 ext: 221 epozarny@muselli.net DRE License 01304769

The coastal community of Marina del Rey is located on the Westside between Venice Beach and Playa del Rey, 4 miles north of Los Angeles International Airport. Marina del Rey is considered one of the neighborhoods in "Silicon Beach", which is home to more than 500 technology companies including startups on the Westside. Santa Monica is just a few miles north and Culver City is adjacent to the east.