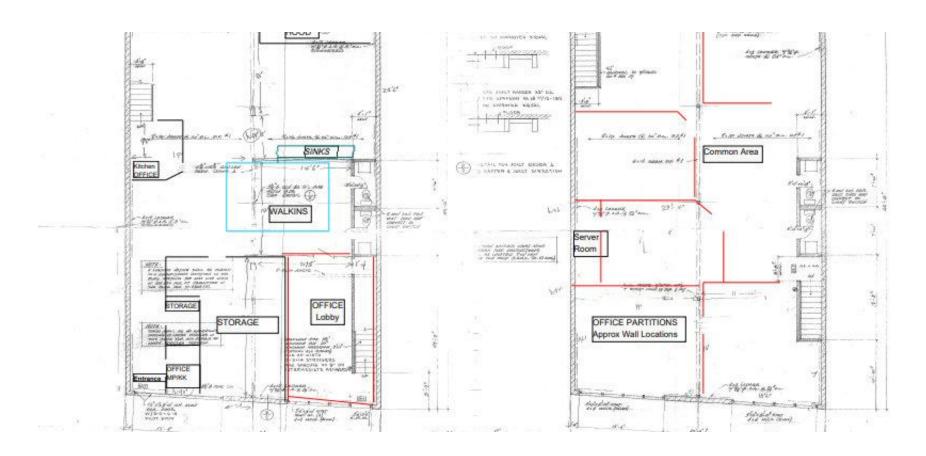

## **Floor Plans**

Rental Rate Year 1: \$3.00/SF Modified Gross

Year 2: \$3.50/SF Modified Gross Year 3: \$3.60/SF Modified Gross Tenant pays for utilities and janitorial

**Space** Reception downstairs

4 large private offices

Large open area with built in workstations

Kitchenette

Server room with dedicated HVAC

**Bathroom** 2 Restrooms

Parking 4 single parking and 1 tandem space at no additional charge

**Elevator** None

Year Built 1972