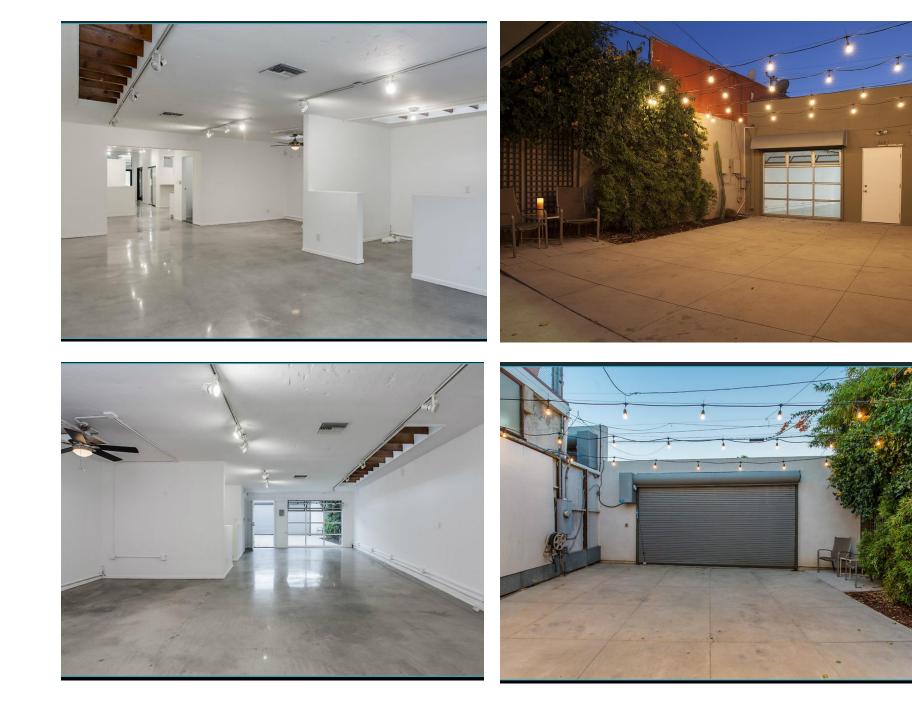

| Monthly Lease Rate | \$5.25 per SF+ NNN costs of approximately \$0.35 SF.                                                                                                                                                                                                                                             | Marina del Rey |
|--------------------|--------------------------------------------------------------------------------------------------------------------------------------------------------------------------------------------------------------------------------------------------------------------------------------------------|----------------|
| Size               | 2,000 square feet.                                                                                                                                                                                                                                                                               |                |
| Lease Term         | 3- 5 Year term.                                                                                                                                                                                                                                                                                  |                |
| Highlights         | Creative office with modern contemporary build-out.<br>Bright and airy open plan creative office.<br>1 Conference room.<br>1 private office.<br>Workstations.<br>Polished concrete floors.<br>Kitchen area with refrigerator, sink, and cabinets.<br>Server room with separate air-conditioning. |                |
|                    | Security System.<br>Bathroom with shower.<br>Building designed for maximum privacy.<br>Excellent signage is available if desired.                                                                                                                                                                | PLAYA          |
| Parking            | Secured on-site parking for 4 cars in 2 tandem parking spaces at no additional charge.<br>Parking can be utilized for outdoor patio and events.<br>Parking is accessible off the rear alley through a metal rollup door.                                                                         |                |
| Location           | Walk, or bike, to Abbot Kinney Boulevard, the Venice Boardwalk, Marina del Rey,<br>and Santa Monica's Main Street. Dozens of cafes, restaurants, shops, and<br>exercise facilities are only steps away.                                                                                          |                |
| Tech Neighbors     | Google, Snapchat, Headspace, Hulu, Chow Now, Google, Postmates, System1, and StackCommerce.                                                                                                                                                                                                      |                |
| Tourism            | Click here for information from the Venice Tourism Board.                                                                                                                                                                                                                                        |                |

### **Photos**