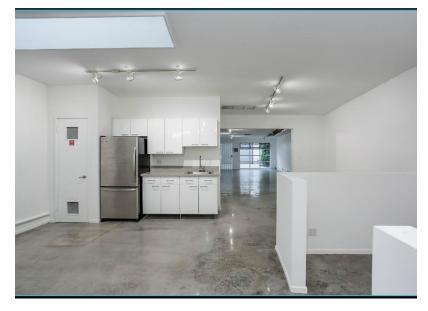

| Monthly Lease Rate | \$5.25 per SF+ NNN costs of approximately \$0.35 SF.                                                                                                                                                                                                                                             | Marina del Rey |
|--------------------|--------------------------------------------------------------------------------------------------------------------------------------------------------------------------------------------------------------------------------------------------------------------------------------------------|----------------|
| Size               | 2,000 square feet.                                                                                                                                                                                                                                                                               |                |
| Lease Term         | 3- 5 Year term.                                                                                                                                                                                                                                                                                  |                |
| Highlights         | Creative office with modern contemporary build-out.<br>Bright and airy open plan creative office.<br>1 Conference room.<br>1 private office.<br>Workstations.<br>Polished concrete floors.<br>Kitchen area with refrigerator, sink, and cabinets.<br>Server room with separate air-conditioning. |                |
|                    | Security System.<br>Bathroom with shower.<br>Building designed for maximum privacy.<br>Excellent signage is available if desired.                                                                                                                                                                | PLAYA          |
| Parking            | Secured on-site parking for 4 cars in 2 tandem parking spaces at no additional charge.<br>Parking can be utilized for outdoor patio and events.<br>Parking is accessible off the rear alley through a metal rollup door.                                                                         |                |
| Location           | Walk, or bike, to Abbot Kinney Boulevard, the Venice Boardwalk, Marina del Rey,<br>and Santa Monica's Main Street. Dozens of cafes, restaurants, shops, and<br>exercise facilities are only steps away.                                                                                          |                |
| Tech Neighbors     | Google, Snapchat, Headspace, Hulu, Chow Now, Google, Postmates, System1, and StackCommerce.                                                                                                                                                                                                      |                |
| Tourism            | Click here for information from the Venice Tourism Board.                                                                                                                                                                                                                                        |                |

### **Photos**