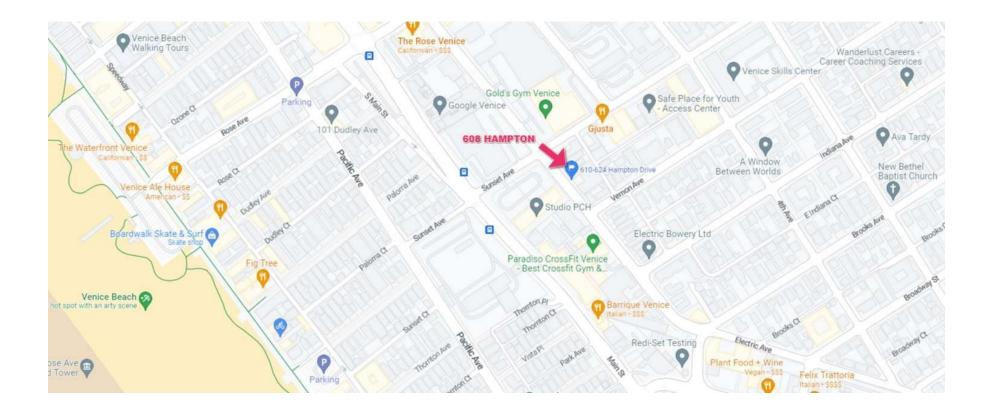

### 608 Hampton Drive, Venice, CA 90291

Laura Pozarny, Executive Vice-President (310) 458-4100 ext: 222 <u>lpozarny@muselli.net</u> DRE License 02129230 Evan Pozarny, Executive Vice-President 310-458-4100 ext: 221 epozarny@muselli.net DRE License 01304769

608 Hampton Drive in Venice is centrally located in Prime Silicon Beach! Walk, or bike, to Abbot Kinney Boulevard, the Venice Boardwalk, Marina del Rey, and Santa Monica's Main Street. Dozens of cafes, restaurants, shops, and exercise facilities are only steps away.

#### **Map View**