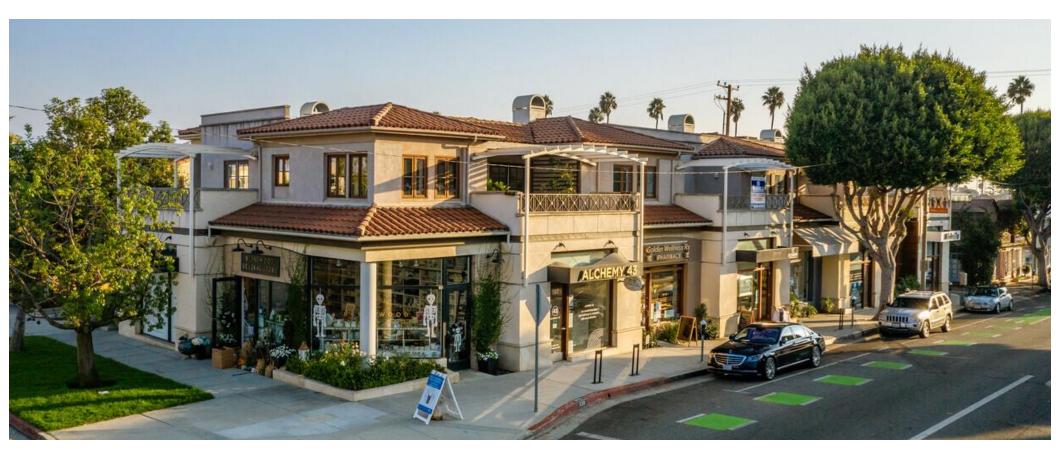

In the heart of the Montana Retail District, 1230 Montana Avenue Unit 102 is a prime ground-floor retail space for any business to showcase its talents in this elite neighborhood. The space is currently built out as a hair salon, with rich wood paneling, upscale lighting and lots of natural light. High pedestrian foot traffic!

**Co-Tenants** Property co-tenants include Brentwood General, Alchemy 43, Heist, and

Skin Laundry.

**Bathroom** 1 very nicely appointed ADA restroom.

Parking 23 shared customer parking spaces at no additional charge.

Area Located in a high-income neighborhood in the heart of the Montana Retail

District. More than 150 restaurants and shops are located nearby.

Close proximity to Brentwood, Pacific Palisades, and Downtown Santa Monica.