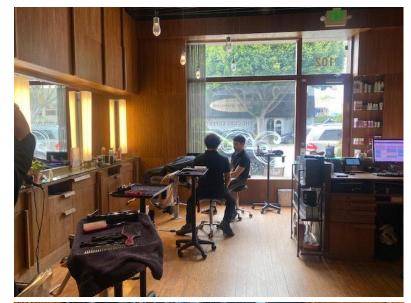

## **Interior Photos**

In the heart of the Montana Retail District, 1230 Montana Avenue Unit 102 is a prime ground-floor retail space for any business to showcase its talents in this elite neighborhood. The space is currently built out as a hair salon, with rich wood paneling, upscale lighting and lots of natural light. High pedestrian foot traffic!

Modern wood paneled salon space with high ceilings and natural light.

High-end light fixtures throughout the space.

Reception and retail area. 4 professional cutting stations.

3 blow drying stations.

2 wash stations...