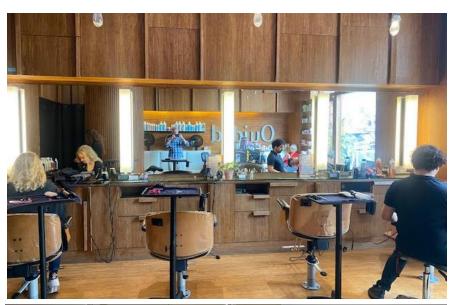

## **Interior Photos**

In the heart of the Montana Retail District, 1230 Montana Avenue Unit 102 is a prime ground-floor retail space for any business to showcase its talents in this elite neighborhood. The space is currently built out as a hair salon, with rich wood paneling, upscale lighting and lots of natural light. High pedestrian foot traffic!

Modern wood paneled salon space with high ceilings and natural light.

High-end light fixtures throughout the space.

Reception and retail area. 4 professional cutting stations.

3 blow drying stations.

2 wash stations...