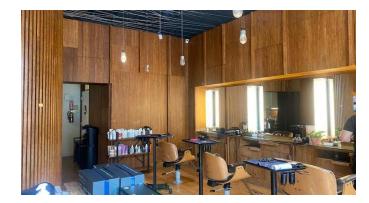

In the heart of the Montana Retail District, 1230 Montana Avenue Unit 102 is a prime ground-floor retail space for any business to showcase its talents in this elite neighborhood. The space is currently built out as a hair salon, with rich wood paneling, upscale lighting and lots of natural light. High pedestrian foot traffic!

Modern wood paneled salon space with high ceilings and natural light.

High-end light fixtures throughout the space.

Reception and retail area. 4 professional cutting stations.

3 blow drying stations.

2 wash stations...

## **Interior Photos**