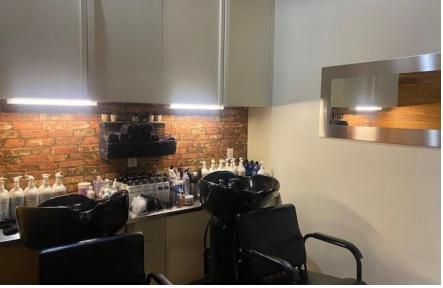

## **Interior Photos**

Modern wood paneled salon space with high ceilings and natural light.

High-end light fixtures throughout the space.

Reception and retail area. 4 professional cutting stations.

3 blow drying stations.

2 wash stations...

**Co-Tenants** Property co-tenants include Brentwood General, Alchemy 43, Heist, and

Skin Laundry.

**Bathroom** 1 very nicely appointed ADA restroom.

Parking 23 shared customer parking spaces at no additional charge.