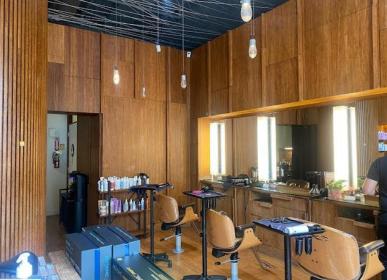

## **Interior Photos**

In the heart of the Montana Retail District, 1230 Montana Avenue Unit 102 is a prime ground-floor retail space for any business to showcase its talents in this elite neighborhood. The space is currently built out as a hair salon, with rich wood paneling, upscale lighting and lots of natural light. High pedestrian foot traffic!

Modern wood paneled salon space with high ceilings and natural light.

High-end light fixtures throughout the space.

Reception and retail area. 4 professional cutting stations.

3 blow drying stations.

2 wash stations...