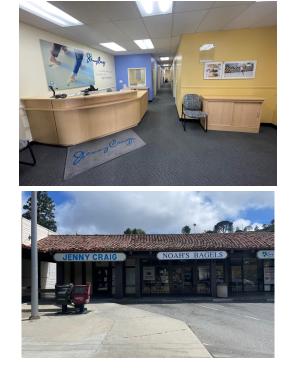

### **Interior Photos**

#### Silver Spur Town & Country Shopping Center

Muselli Commercial Realtors presents The Silver Spur Town & Country Shopping Center Unit 897, a prime retail space available for lease. Formerly the Jenny Craig consultant center, this would be an ideal space for many businesses wishing to have a presence within this high-income neighborhood.