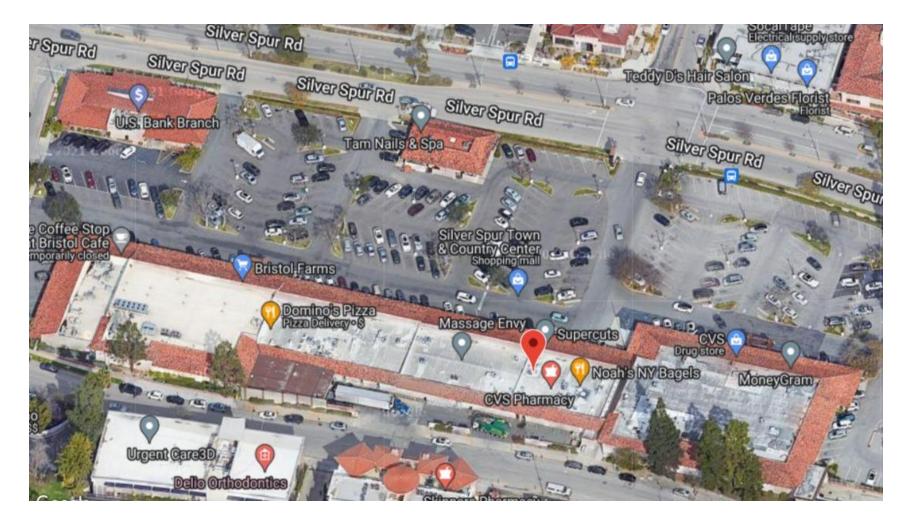

### Silver Spur Town & Country Shopping Center 897 Silver Spur Road, Rolling Hills Estate CA 90274

Laura Pozarny, Executive Vice-President (310) 458-4100 ext: 222 Ipozarny@muselli.net DRE License 02129230 Evan Pozarny, Executive Vice-President 310-458-4100 ext: 221 epozarny@muselli.net DRE License 01304769

| Size                                                | Approximately 1,600 square feet.                                                                                                                                   |
|-----------------------------------------------------|--------------------------------------------------------------------------------------------------------------------------------------------------------------------|
| Former Use                                          | Jenny Craig Weight Loss Center.                                                                                                                                    |
| Rental Rate<br>Monthly                              | \$3.50 per SF plus NNN cost of approximately \$.67 per SF.                                                                                                         |
| Lease Term                                          | 3-10 Years.                                                                                                                                                        |
| Highlights                                          | 8 private offices.<br>Reception area.<br>Large storage area with sink.                                                                                             |
| Co-Tenants                                          | Neighboring tenants include Bristol Farms, CVS, Massage Envy, Noah's Bagels, and School of Rock.                                                                   |
| Bathroom                                            | 1 bathroom.                                                                                                                                                        |
| Parking                                             | 400 common area parking spaces on-site and included at no additional charge.                                                                                       |
| Area                                                | Highly desirable location located just east of Promenade on the Peninsula and Peninsula Shopping Center.                                                           |
| Demographics<br>3-Mile Radius<br>& Traffic<br>Count | \$132,000 median household income.<br>82,000 households.28,000 daytime employees.<br>The average age is 50.<br>26,000 car trips per day at Hawthorne and Crenshaw. |