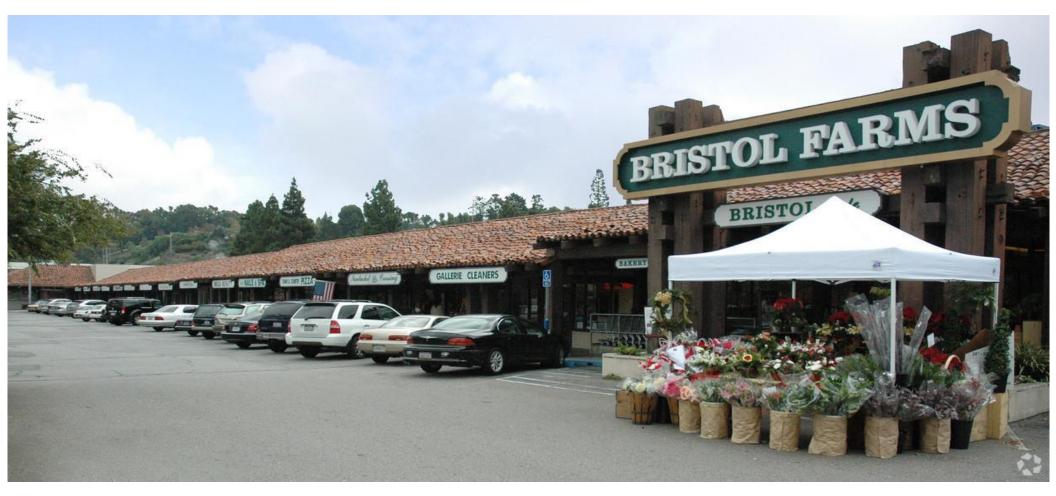

### Silver Spur Town & Country Shopping Center 897 Silver Spur Road, Rolling Hills Estate CA 90274

Laura Pozarny, Executive Vice-President (310) 458-4100 ext: 222 Ipozarny@muselli.net DRE License 02129230 Evan Pozarny, Executive Vice-President 310-458-4100 ext: 221 epozarny@muselli.net DRE License 01304769

Muselli Commercial Realtors presents The Silver Spur Town & Country Shopping Center Unit 897, a prime retail space available for lease. Formerly the Jenny Craig consultant center, this would be an ideal space for many businesses wishing to have a presence within this high-income neighborhood.

| Size                                                | Approximately 1,600 square feet.                                                                                                                                   |
|-----------------------------------------------------|--------------------------------------------------------------------------------------------------------------------------------------------------------------------|
| Former Use                                          | Jenny Craig Weight Loss Center.                                                                                                                                    |
| Rental Rate<br>Monthly                              | \$3.50 per SF plus NNN cost of approximately \$.67 per SF.                                                                                                         |
| Lease Term                                          | 3-10 Years.                                                                                                                                                        |
| Highlights                                          | 8 private offices.<br>Reception area.<br>Large storage area with sink.                                                                                             |
| Co-Tenants                                          | Neighboring tenants include Bristol Farms, CVS, Massage Envy, Noah's Bagels, and School of Rock.                                                                   |
| Bathroom                                            | 1 bathroom.                                                                                                                                                        |
| Parking                                             | 400 common area parking spaces on-site and included at no additional charge.                                                                                       |
| Area                                                | Highly desirable location located just east of Promenade on the Peninsula and Peninsula Shopping Center.                                                           |
| Demographics<br>3-Mile Radius<br>& Traffic<br>Count | \$132,000 median household income.<br>82,000 households.28,000 daytime employees.<br>The average age is 50.<br>26,000 car trips per day at Hawthorne and Crenshaw. |