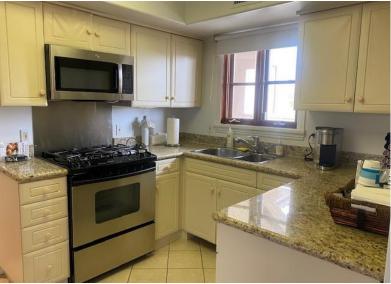

# **Interior Photos**

3 windowed offices.

Full Kitchen. Support area. Lots of storage.

Wood flooring and operational windows.

An abundance of natural light.

**Co-Tenants** 

Co-tentants include Brentwood General, Alchemy 43, Heist, and Skin