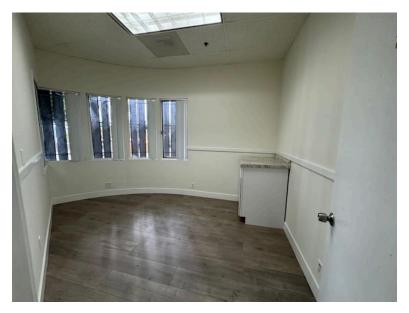

#### Photos of Unit 208

| Lease Rate                    | Unit 201: <b>\$2.50 \$2.20/</b> sf per month   Unit 208: <b>\$2.50 \$1.85/</b> sf per month plus NNN charges of approximately \$0.30 per SF per month. Base rent includes water, electricity, trash, and sewer. |                                                                                                                                                                                               |
|-------------------------------|-----------------------------------------------------------------------------------------------------------------------------------------------------------------------------------------------------------------|-----------------------------------------------------------------------------------------------------------------------------------------------------------------------------------------------|
| Units                         | <u>Unit 201</u><br>Approximately 1,000 SF<br>Natural Light<br>Wood floors<br>3 windowed offices (1 with sink)<br>Open reception area<br>Interior room<br>Private ADA bathroom with shower.                      | <u>Unit 208</u><br>Approximately 1,400 SF<br>Large reception area<br>Kitchenette/break room with access<br>to rear balcony<br>2 windowed offices and 1 interior<br>office<br>Private Restroom |
| Term                          | 3-5 Year Term. Available Immediately.                                                                                                                                                                           |                                                                                                                                                                                               |
| Parking                       | Stacked parking for 3 cars at <u>no extra charge</u> .                                                                                                                                                          |                                                                                                                                                                                               |
| Area                          | Prime Santa Monica blvd location with easy access to the 10 Freeway,<br>West Los Angeles, Brentwood, Mar Vista, Culver City, Venice & Marina<br>Del Rey.                                                        |                                                                                                                                                                                               |
| Demographics<br>3 Mile Radius | Population is 218,000.<br>Households are 109,000.<br>Median household income is \$105,000.00.<br>The median age is 43.50 years.<br>Daytime employees are 51,000.                                                |                                                                                                                                                                                               |