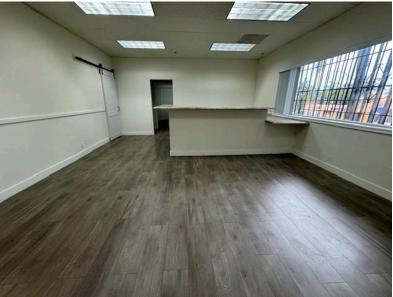

### Photos of Unit 201

| Lease Rate                    | Unit 201: <b>\$2.50 \$2.20/</b> sf per month   Unit 208: <b>\$2.50 \$1.85/</b> sf per month plus NNN charges of approximately \$0.30 per SF per month. Base rent includes water, electricity, trash, and sewer. |                                                                                                                                                                                               |
|-------------------------------|-----------------------------------------------------------------------------------------------------------------------------------------------------------------------------------------------------------------|-----------------------------------------------------------------------------------------------------------------------------------------------------------------------------------------------|
| Units                         | <u>Unit 201</u><br>Approximately 1,000 SF<br>Natural Light<br>Wood floors<br>3 windowed offices (1 with sink)<br>Open reception area<br>Interior room<br>Private ADA bathroom with shower.                      | <u>Unit 208</u><br>Approximately 1,400 SF<br>Large reception area<br>Kitchenette/break room with access<br>to rear balcony<br>2 windowed offices and 1 interior<br>office<br>Private Restroom |
| Term                          | 3-5 Year Term. Available Immediately.                                                                                                                                                                           |                                                                                                                                                                                               |
| Parking                       | Stacked parking for 3 cars at <u>no extra charge</u> .                                                                                                                                                          |                                                                                                                                                                                               |
| Area                          | Prime Santa Monica blvd location with easy access to the 10 Freeway,<br>West Los Angeles, Brentwood, Mar Vista, Culver City, Venice & Marina<br>Del Rey.                                                        |                                                                                                                                                                                               |
| Demographics<br>3 Mile Radius | Population is 218,000.<br>Households are 109,000.<br>Median household income is \$105,000.00.<br>The median age is 43.50 years.<br>Daytime employees are 51,000.                                                |                                                                                                                                                                                               |