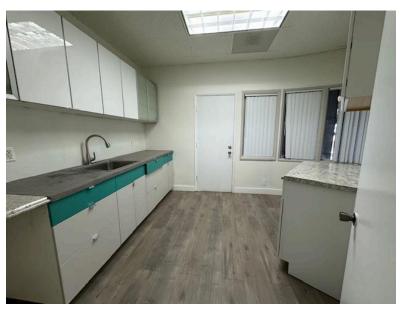

#### Photos of Unit 208

| Lease Rate                    | Unit 201: <b>\$2.50 \$2.20/</b> sf per month   Unit 208: <b>\$2.50 \$1.85/</b> sf per month plus NNN charges of approximately \$0.30 per SF per month. Base rent includes water, electricity, trash, and sewer. |                                                                                                                                                                                               |
|-------------------------------|-----------------------------------------------------------------------------------------------------------------------------------------------------------------------------------------------------------------|-----------------------------------------------------------------------------------------------------------------------------------------------------------------------------------------------|
| Units                         | <u>Unit 201</u><br>Approximately 1,000 SF<br>Natural Light<br>Wood floors<br>3 windowed offices (1 with sink)<br>Open reception area<br>Interior room<br>Private ADA bathroom with shower.                      | <u>Unit 208</u><br>Approximately 1,400 SF<br>Large reception area<br>Kitchenette/break room with access<br>to rear balcony<br>2 windowed offices and 1 interior<br>office<br>Private Restroom |
| Term                          | 3-5 Year Term. Available Immediately.                                                                                                                                                                           |                                                                                                                                                                                               |
| Parking                       | Stacked parking for 3 cars at <u>no extra charge</u> .                                                                                                                                                          |                                                                                                                                                                                               |
| Area                          | Prime Santa Monica blvd location with easy access to the 10 Freeway,<br>West Los Angeles, Brentwood, Mar Vista, Culver City, Venice & Marina<br>Del Rey.                                                        |                                                                                                                                                                                               |
| Demographics<br>3 Mile Radius | Population is 218,000.<br>Households are 109,000.<br>Median household income is \$105,000.00.<br>The median age is 43.50 years.<br>Daytime employees are 51,000.                                                |                                                                                                                                                                                               |