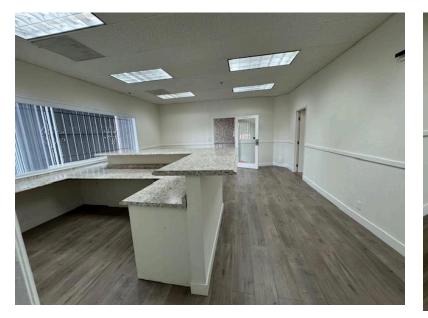

### Photos of Unit 201

| Lease Rate                    | Unit 201: <b>\$2.50 \$2.20/</b> sf per month   Unit 208: <b>\$2.50 \$1.85/</b> sf per month plus NNN charges of approximately \$0.30 per SF per month. Base rent includes water, electricity, trash, and sewer. |                                                                                                                                                                                               |
|-------------------------------|-----------------------------------------------------------------------------------------------------------------------------------------------------------------------------------------------------------------|-----------------------------------------------------------------------------------------------------------------------------------------------------------------------------------------------|
| Units                         | <u>Unit 201</u><br>Approximately 1,000 SF<br>Natural Light<br>Wood floors<br>3 windowed offices (1 with sink)<br>Open reception area<br>Interior room<br>Private ADA bathroom with shower.                      | <u>Unit 208</u><br>Approximately 1,400 SF<br>Large reception area<br>Kitchenette/break room with access<br>to rear balcony<br>2 windowed offices and 1 interior<br>office<br>Private Restroom |
| Term                          | 3-5 Year Term. Available Immediately.                                                                                                                                                                           |                                                                                                                                                                                               |
| Parking                       | Stacked parking for 3 cars at <u>no extra charge</u> .                                                                                                                                                          |                                                                                                                                                                                               |
| Area                          | Prime Santa Monica blvd location with easy access to the 10 Freeway,<br>West Los Angeles, Brentwood, Mar Vista, Culver City, Venice & Marina<br>Del Rey.                                                        |                                                                                                                                                                                               |
| Demographics<br>3 Mile Radius | Population is 218,000.<br>Households are 109,000.<br>Median household income is \$105,000.00.<br>The median age is 43.50 years.<br>Daytime employees are 51,000.                                                |                                                                                                                                                                                               |