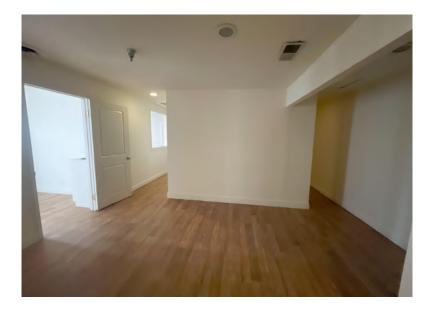

| Lease Rate                    | \$3.55 per SF per month plus NNN charges of approximately \$0.30 per SF per month. Base rent includes water, electricity, trash and sewer.                   |        |
|-------------------------------|--------------------------------------------------------------------------------------------------------------------------------------------------------------|--------|
| Term                          | 3-5 Year Term. Available Immediately.                                                                                                                        | Budy's |
| Highlights                    | Approximately 1,000 SF.<br>Wood floors<br>3 windowed offices (1 with sink)<br>Bathroom with shower                                                           |        |
|                               | Open area<br>Interior room                                                                                                                                   |        |
| Bathroom                      | 1 private ADA bathroom with shower.                                                                                                                          |        |
| Parking                       | Stacked parking for 3 cars at <u>no extra charge</u> .                                                                                                       |        |
| Area                          | Prime Santa Monica blvd location with easy access to the 10 Freeway,<br>West Los Angeles, Brentwood, Mar Vista, Culver City, Venice & Marina<br>Del Rey.     |        |
| Demographics<br>3 Mile Radius | Population is 218,000.<br>Households are 109,000.<br>Median household income is \$105,000.00.<br>Median age is 43.50 years.<br>Daytime employees are 51,000. |        |

## Photos and Map View