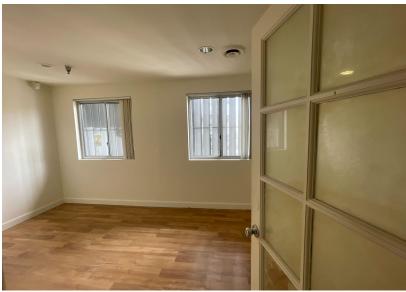

## **Photos of Unit 201**

Natural Light Wood floors

3 windowed offices (1 with sink)

Open reception area

Interior room

Private ADA bathroom with shower.

<u>Unit 208</u>

Approximately 1,400 SF Large reception area

Kitchenette/break room with access