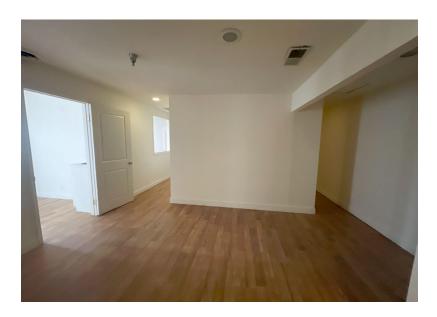

Natural Light Wood floors

3 windowed offices (1 with sink)

Open reception area

Interior room

Private ADA bathroom with shower.

<u>Unit 208</u>

Approximately 1,400 SF Large reception area

Kitchenette/break room with access