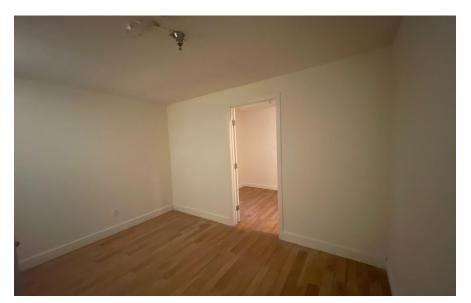

## **Photos of Unit 201**

Natural Light Wood floors

3 windowed offices (1 with sink)

Open reception area

Interior room

Private ADA bathroom with shower.

<u>Unit 208</u>

Approximately 1,400 SF Large reception area

Kitchenette/break room with access