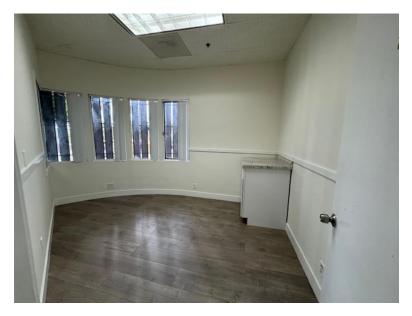

## **Photos of Unit 201**

Natural Light Wood floors

3 windowed offices (1 with sink)

Open reception area

Interior room

Private ADA bathroom with shower.

<u>Unit 208</u>

Approximately 1,400 SF Large reception area

Kitchenette/break room with access