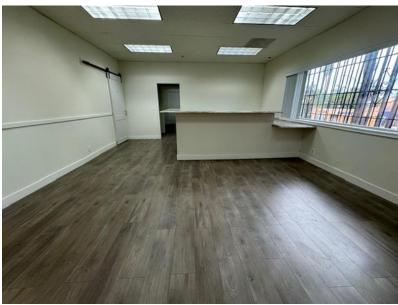

## **Photos of Unit 201**

Natural Light Wood floors

3 windowed offices (1 with sink)

Open reception area

Interior room

Private ADA bathroom with shower.

<u>Unit 208</u>

Approximately 1,400 SF Large reception area

Kitchenette/break room with access