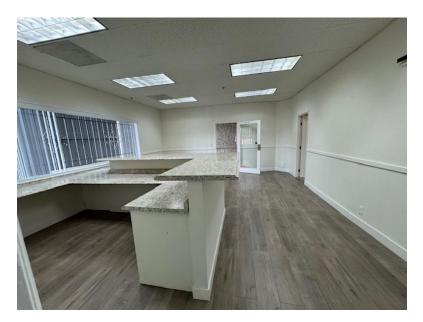

## **Photos of Unit 208**

to rear balcony

2 windowed offices and 1 interior

office

Private Restroom

Term 3-5 Year Term. Available Immediately.

Parking Stacked parking for 3 cars at <u>no extra charge</u>.

Area Prime Santa Monica blvd location with easy access to the 10 Freeway,