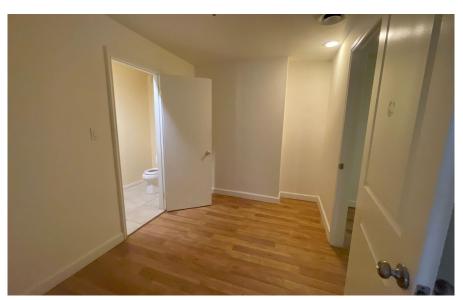

## **Photos of Unit 201**

Natural Light Wood floors

3 windowed offices (1 with sink)

Open reception area

Interior room

Private ADA bathroom with shower.

<u>Unit 208</u>

Approximately 1,400 SF Large reception area

Kitchenette/break room with access