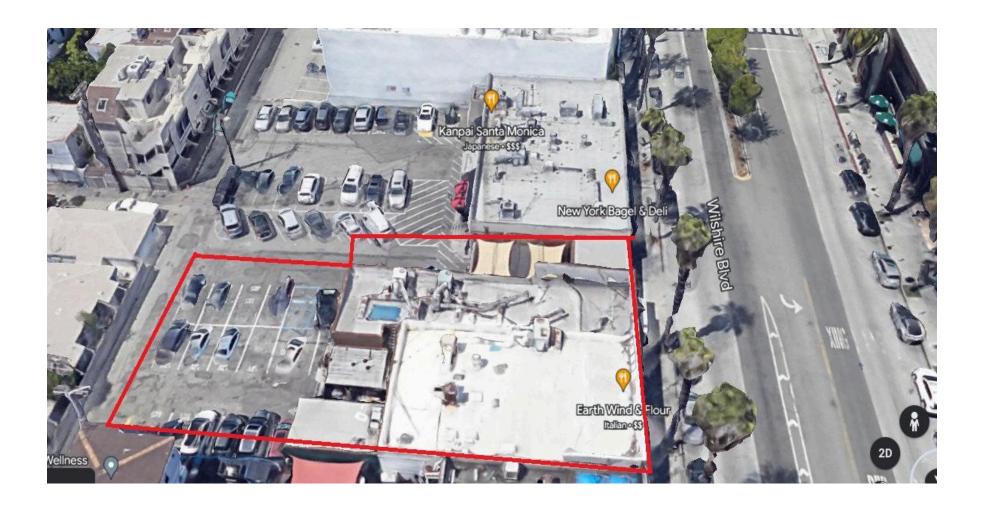

### **Aerial View**

80 Feet of Wilshire Blvd Frontage.

**Parking** 18 car parking in the rear. Ample street parking.

**Highlights** Occupied by Earth, Wind, and Flour on a month-to-month tenancy.

152-person seating capacity.