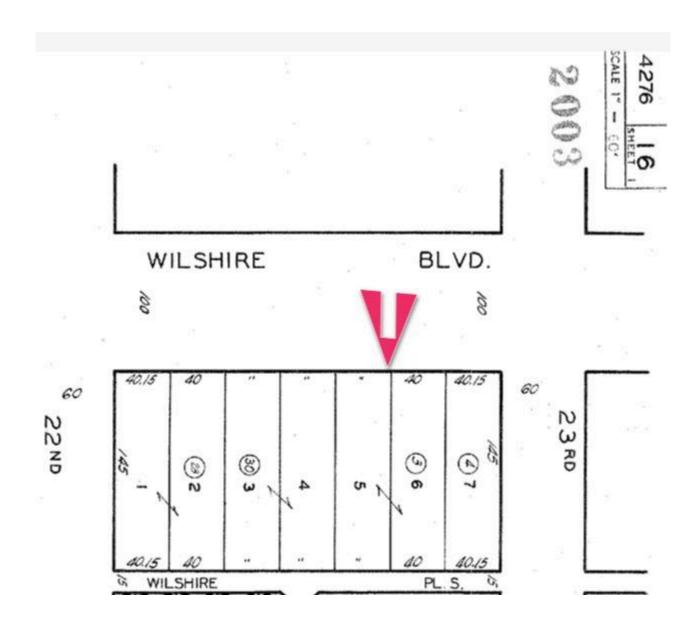

## **Plat Map**

Price \$6,250,000.00. \$5,700,000.00.

Lot Size Approximately 11,586 SF according to assessor records. The plat map

shows 80' frontage x 145' deep to a 15' alley.

**Building Size** Approximately 5,434 SF.

Outdoor Seating.

**Liquor License** Type 47 License potentially available for purchase from Tenant.

**Zoning** MUB Zoning.

**Year Built** 1936 but remodeled over the years.

**APN** 4276-016-003.

Area Prime Wilshire Blvd location with easy access to the 10 Freeway, West Los