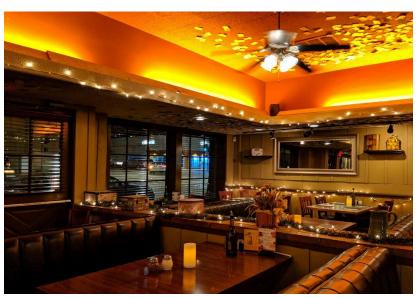

# **Photo Gallery**

80 Feet of Wilshire Blvd Frontage.

**Parking** 18 car parking in the rear. Ample street parking.

**Highlights** Occupied by Earth, Wind, and Flour on a month-to-month tenancy.

152-person seating capacity.

Outdoor Seating.

**Liquor License** Type 47 License potentially available for purchase from Tenant.

**Zoning** MUB Zoning.

**Year Built** 1936 but remodeled over the years.

**APN** 4276-016-003.

Area Prime Wilshire Blvd location with easy access to the 10 Freeway, West Los