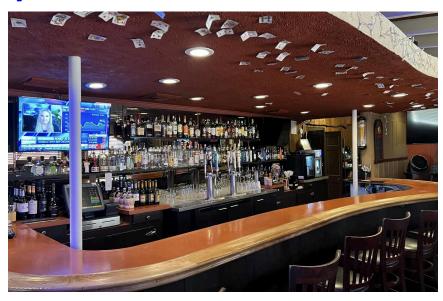

# **Photo Gallery**

80 Feet of Wilshire Blvd Frontage.

**Parking** 18 car parking in the rear. Ample street parking.

**Highlights** Occupied by Earth, Wind, and Flour on a month-to-month tenancy.

152-person seating capacity.

Outdoor Seating.

**Liquor License** Type 47 License potentially available for purchase from Tenant.

**Zoning** MUB Zoning.

**Year Built** 1936 but remodeled over the years.

**APN** 4276-016-003.

Area Prime Wilshire Blvd location with easy access to the 10 Freeway, West Los