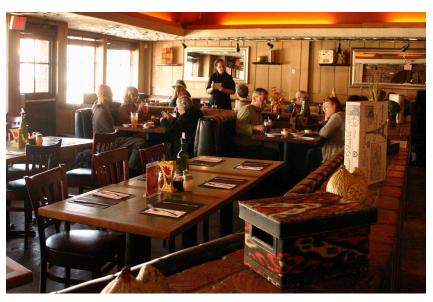

# **Photo Gallery**

80 Feet of Wilshire Blvd Frontage.

**Parking** 18 car parking in the rear. Ample street parking.

**Highlights** Occupied by Earth, Wind, and Flour on a month-to-month tenancy.

152-person seating capacity.

Outdoor Seating.

**Liquor License** Type 47 License potentially available for purchase from Tenant.

**Zoning** MUB Zoning.

**Year Built** 1936 but remodeled over the years.

**APN** 4276-016-003.

Area Prime Wilshire Blvd location with easy access to the 10 Freeway, West Los