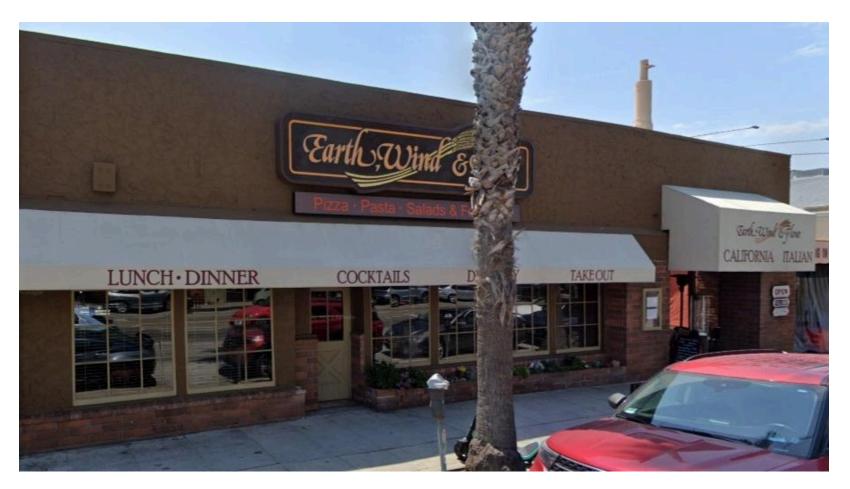

### 2222 Wilshire Boulevard, Santa Monica, CA 90403

Laura Pozarny, Executive Vice-President (310) 458-4100 ext: 222

Ipozarny@muselli.net

DRE License 02129230

Evan Pozarny, Executive Vice-President 310-458-4100 ext: 221 epozarny@muselli.net DRE License 01304769

Muselli Commercial Realtors, as exclusive adviser to the Seller, is pleased to present an opportunity to acquire an 11,586 square foot lot and a 5,434 SF restaurant or retail building located at 2222 Wilshire Boulevard in Santa Monica, CA. This is your chance to own 80 feet of frontage in one of California's premiere coastal markets. Within a 2-mile radius, this location is dense with homeowners, employees, hospitals, students, seniors, and tourists. A Walker's Paradise with a Walk Score of 91 and a Bike Score of 79. The popular Earth, Wind, and Flour Restaurant has operated in this location for 42 years. *PLEASE DO NOT DISTURB TENANT!* 