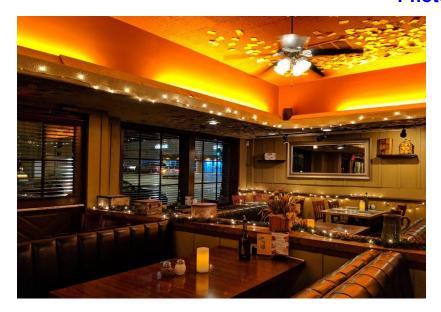

# **Photos**

**Plat Map** 

152 person seating capacity.

Outdoor Seating.

**Liquor License** 

Type 47 License potentially available for purchase from Tenant.

**Zoning** 

MUB Zoning.

**Year Built** 

1936 but has been remodeled over the years.