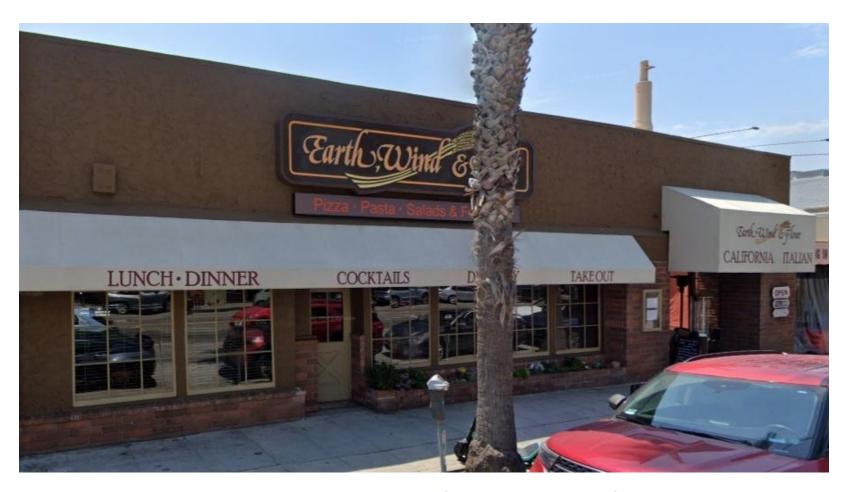

Muselli Commercial Realtors is pleased to present an opportunity to acquire an 11,586 square foot lot and a 5,434 SF restaurant or retail building located at 2222 Wilshire Boulevard in Santa Monica, CA. This is your chance to own 80 feet of frontage in one of California's premiere coastal markets. Within a 2 mile radius, this location is dense with homeowners, employees, hospitals, students, seniors and tourists, a Walker's Paradise with a Walk Score of 91 and a Bike Score of 79. The popular Earth, Wind, and Flour Restaurant has been operating in this location for 42 years. *PLEASE DO NOT DISTURB TENANT!* 

**Price** \$5,500,000.00.

Lot Size Approximately 11,586 SF according to assessor records Plat map show the

configuration of 80 x 145 which is 11,600 SF. In addition there is a 15' alley.

**Building Size** 

Approximately 5,434 SF

80 Feet of Wilshire Blvd Frontage.

**Parking** 

18 car parking in the rear. Ample street parking.

**Highlights** 

Currently occupied by Earth, Wind, and Flour. Lease expires 1/15/2024.

152 person seating capacity.

Outdoor Seating.

**Liquor License** 

Type 47 License potentially available for purchase from Tenant.

**Zoning** 

MUB Zoning.

**Year Built** 

1936 but has been remodeled over the years.