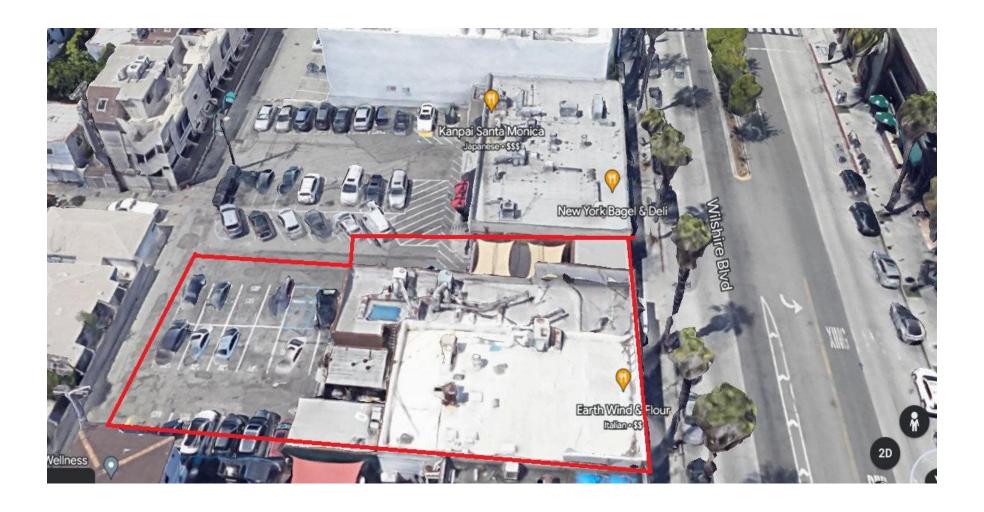

### **Aerial View**

Muselli Commercial Realtors is pleased to present an opportunity to acquire an 11,586 square foot lot and a 5,434 SF restaurant or retail building located at 2222 Wilshire Boulevard in Santa Monica, CA. This is your chance to own 80 feet of frontage in one of California's premiere coastal markets. Within a 2 mile radius, this location is dense with homeowners, employees, hospitals, students, seniors and tourists, a Walker's Paradise with a Walk Score of 91 and a Bike Score of 79. The popular Earth, Wind, and Flour Restaurant has been operating in this location for 42 years. *PLEASE DO NOT DISTURB TENANT!* 

Approximately 5,434 SF

80 Feet of Wilshire Blvd Frontage.

**Parking** 

18 car parking in the rear. Ample street parking.

**Highlights** 

Currently occupied by Earth, Wind, and Flour. Lease expires 1/15/2024.