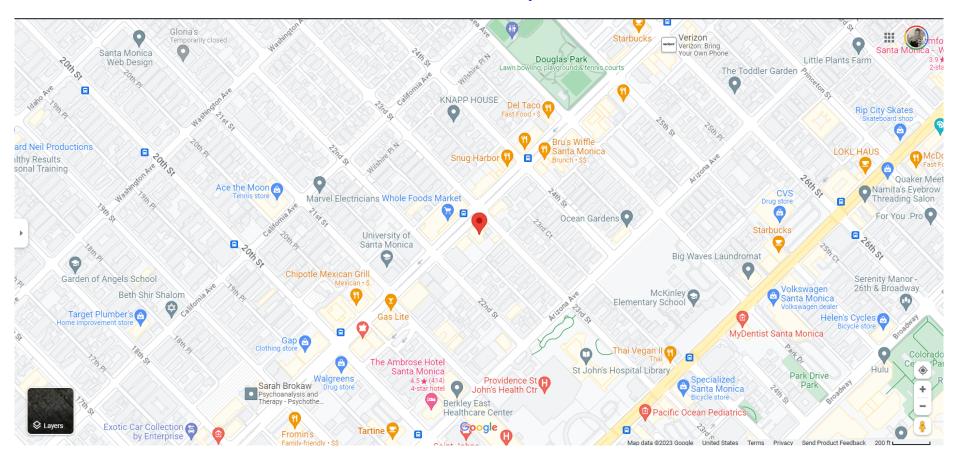

#### **Location Map**

1513 6<sup>th</sup> Street, Suite 201 A • Santa Monica, CA 90401 • (310) 458-4100 • FAX (310) 458-4100 <u>www.muselli.net</u>

<u>DRE BROKER # 00825237</u>

All information furnished is from sources deemed reliable and which we believe to be correct, but representation or guarantee is given as to its accuracy and is subject to errors and omissions. All measurements are approximate and have not been verified by the Broker. You are advised to conduct an independent investigation to verify all information.

**APN** 

4276-016-003.

**Area** 

Prime Wilshire Blvd location with easy access to the 10 Freeway, West Los Angeles, Brentwood & more. Across from Whole Foods, Trader Joes, and

Douglas Park.

Demographics

**2 Mile Radius** Population is 132,856.