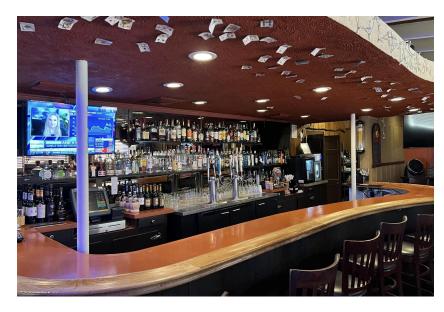

ilshire Blvd Frontage.

**Parking** 

18 car parking in the rear. Ample street parking.

**Highlights** 

Currently occupied by Earth, Wind, and Flour. Lease expires 1/15/2024.

152 person seating capacity.

Outdoor Seating.

**Liquor License** 

Type 47 License potentially available for purchase from Tenant.

**Zoning** 

MUB Zoning.

**Year Built** 

1936 but has been remodeled over the years.

**APN** 

4276-016-003.

**Area** 

Prime Wilshire Blvd location with easy access to the 10 Freeway, West Los Angeles, Brentwood & more. Across from Whole Foods, Trader Joes, and

Douglas Park.

Demographics

**2 Mile Radius** Population is 132,856.

Households are 68,029.

Median household income is \$110,000.00.

Median age is 42.8 years.

Daytime employees are 125,043.









# **Photos**











**Plat Map** 





### **Aerial View**





#### **Location Map**



1513 6<sup>th</sup> Street, Suite 201 A • Santa Monica, CA 90401 • (310) 458-4100 • FAX (310) 458-4100 <u>www.muselli.net</u>

<u>DRE BROKER # 00825237</u>

All information furnished is from sources deemed reliable and which we believe to be correct, but representation or guarantee is given as to its accuracy and is subject to errors and omissions. All measurements are approximate and have not been verified by the Broker. You are advised to conduct an independent investigation to verify all information.