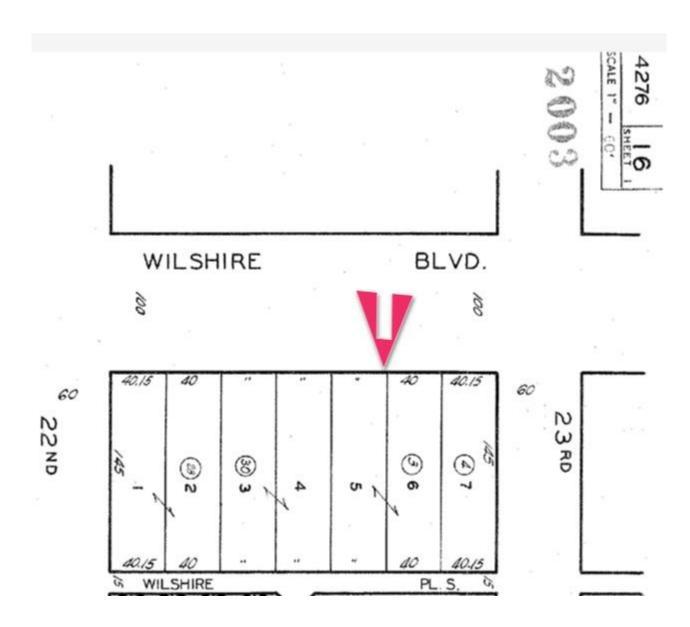

# **Photos**

**Plat Map** 

**Price** \$5,500,000.00.

Lot Size Approximately 11,586 SF according to assessor records Plat map show the

configuration of 80 x 145 which is 11,600 SF. In addition there is a 15' alley.

**Building Size** 

**APN** 

4276-016-003.

**Area** 

Prime Wilshire Blvd location with easy access to the 10 Freeway, West Los Angeles, Brentwood & more. Across from Whole Foods, Trader Joes, and

Douglas Park.

Demographics

**2 Mile Radius** Population is 132,856.