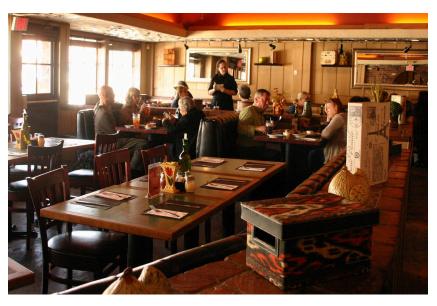

## **Photo Gallery**

**Plat Map** 

80 Feet of Wilshire Blvd Frontage.

**Parking** 18 car parking in the rear. Ample street parking.

**Highlights** Occupied by Earth, Wind, and Flour on a month-to-month tenancy.

152-person seating capacity.