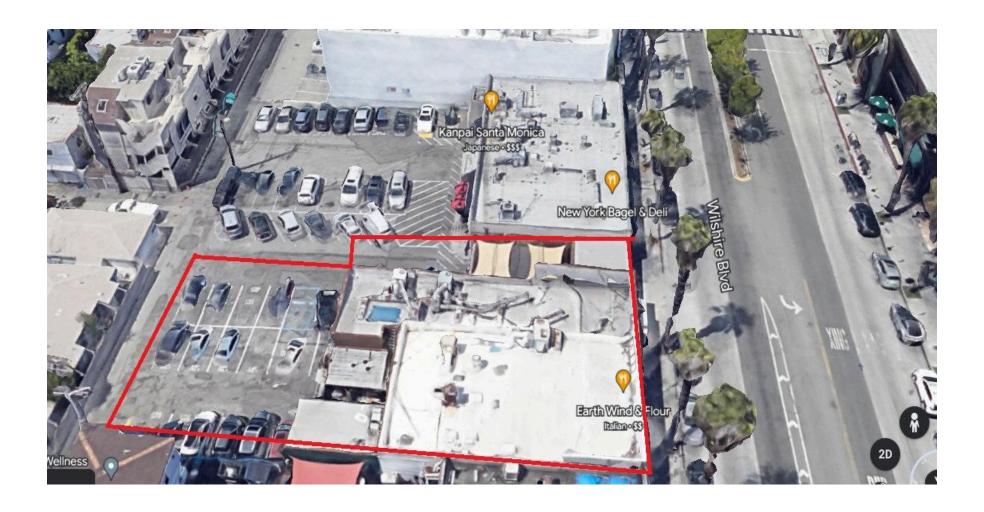

### **Aerial View**

80 Feet of Wilshire Blvd Frontage.

**Parking** 18 car parking in the rear. Ample street parking.

**Highlights** Occupied by Earth, Wind, and Flour on a month-to-month tenancy.

152-person seating capacity.