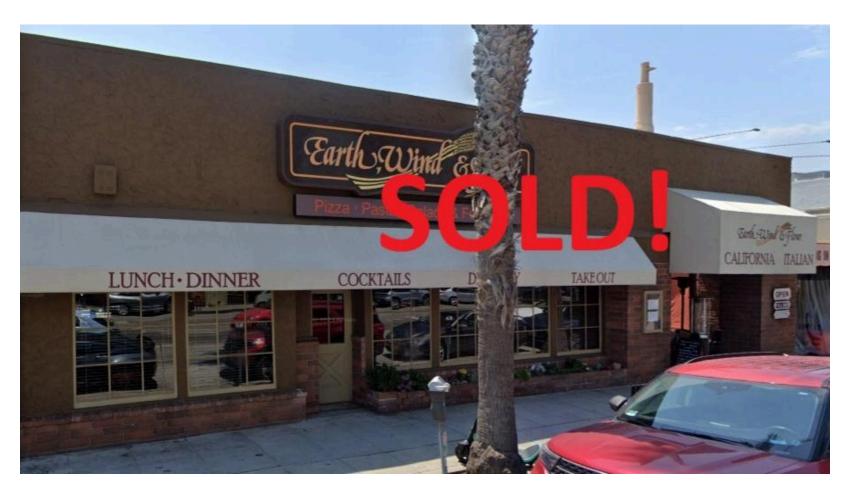

Muselli Commercial Realtors, as exclusive adviser to the Seller, is pleased to present an opportunity to acquire an 11,586 square foot lot and a 5,434 SF restaurant or retail building located at 2222 Wilshire Boulevard in Santa Monica, CA. This is your chance to own 80 feet of frontage in one of California's premiere coastal markets. Within a 2-mile radius, this location is dense with homeowners, employees, hospitals, students, seniors, and tourists. A Walker's Paradise with a Walk Score of 91 and a Bike Score of 79. The popular Earth, Wind, and Flour Restaurant has operated in this location for 42 years. *PLEASE DO NOT DISTURB TENANT!* 

**Price** \$6,250,000.00. **\$5,700,000.00**.

Lot Size Approximately 11,586 SF according to assessor records. The plat map

shows 80' frontage x 145' deep to a 15' alley.

**Building Size** Approximately 5,434 SF.

80 Feet of Wilshire Blvd Frontage.

**Parking** 18 car parking in the rear. Ample street parking.

**Highlights** Occupied by Earth, Wind, and Flour on a month-to-month tenancy.

152-person seating capacity.