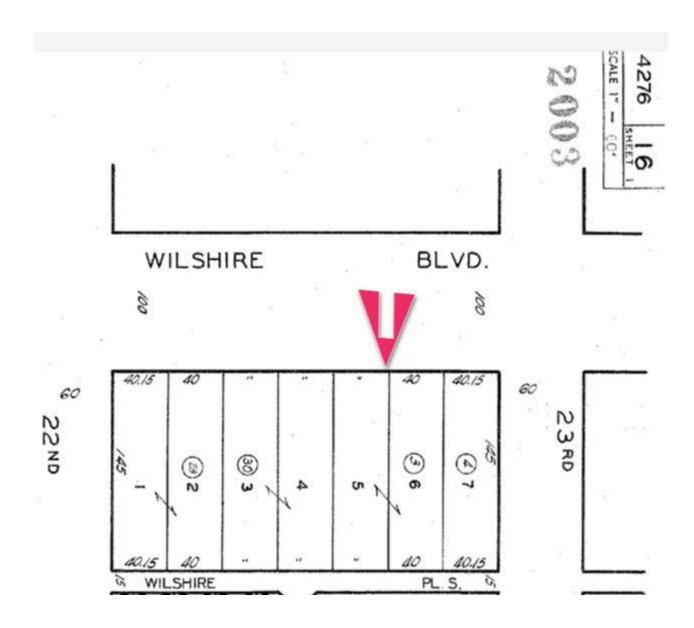

## **Photo Gallery**

**Plat Map** 

**Price** \$6,250,000.00. **\$5,700,000.00**.

Lot Size Approximately 11,586 SF according to assessor records. The plat map

shows 80' frontage x 145' deep to a 15' alley.

**Building Size** Approximately 5,434 SF.

Outdoor Seating.

**Liquor License** Type 47 License potentially available for purchase from Tenant.

**Zoning** MUB Zoning.

**Year Built** 1936 but remodeled over the years.

**APN** 4276-016-003.

Area Prime Wilshire Blvd location with easy access to the 10 Freeway, West Los