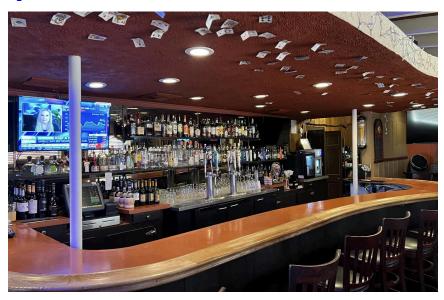

80 Feet of Wilshire Blvd Frontage.

**Parking** 18 car parking in the rear. Ample street parking.

**Highlights** Occupied by Earth, Wind, and Flour on a month-to-month tenancy.

152-person seating capacity.

Outdoor Seating.

**Liquor License** Type 47 License potentially available for purchase from Tenant.

**Zoning** MUB Zoning.

**Year Built** 1936 but remodeled over the years.

**APN** 4276-016-003.

Area Prime Wilshire Blvd location with easy access to the 10 Freeway, West Los