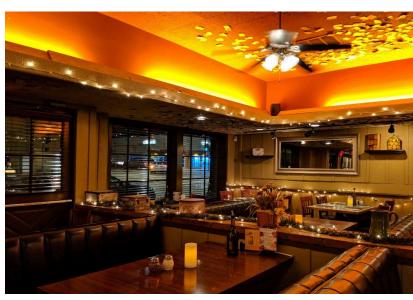

80 Feet of Wilshire Blvd Frontage.

**Parking** 18 car parking in the rear. Ample street parking.

**Highlights** Occupied by Earth, Wind, and Flour on a month-to-month tenancy.

152-person seating capacity.

Outdoor Seating.

**Liquor License** Type 47 License potentially available for purchase from Tenant.

**Zoning** MUB Zoning.

**Year Built** 1936 but remodeled over the years.

**APN** 4276-016-003.

Area Prime Wilshire Blvd location with easy access to the 10 Freeway, West Los