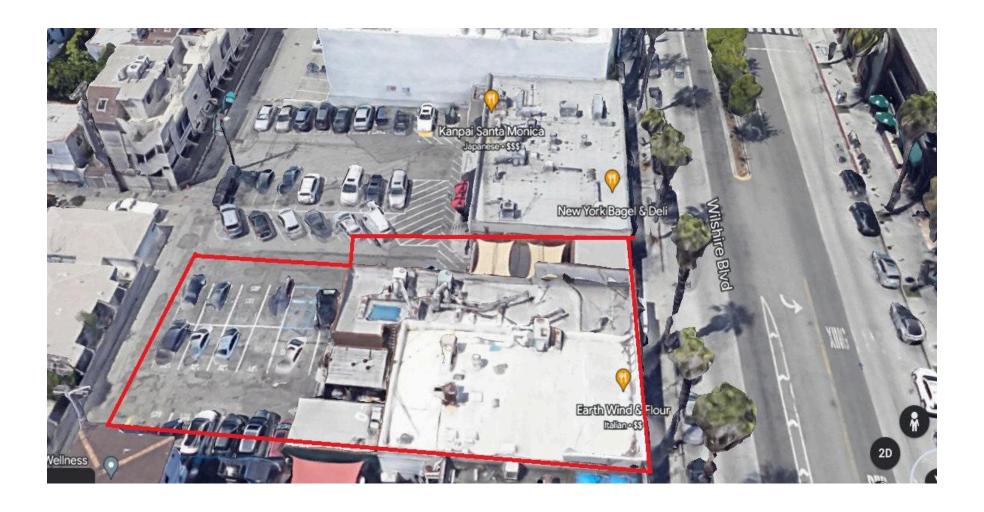

### **Aerial View**

Muselli Commercial Realtors, as exclusive adviser to the Seller, is pleased to present an opportunity to acquire an 11,586 square foot lot and a 5,434 SF restaurant or retail building located at 2222 Wilshire Boulevard in Santa Monica, CA. This is your chance to own 80 feet of frontage in one of California's premiere coastal markets. Within a 2-mile radius, this location is dense with homeowners, employees, hospitals, students, seniors, and tourists. A Walker's Paradise with a Walk Score of 91 and a Bike Score of 79. The popular Earth, Wind, and Flour Restaurant has operated in this location for 42 years. *PLEASE DO NOT DISTURB TENANT!* 