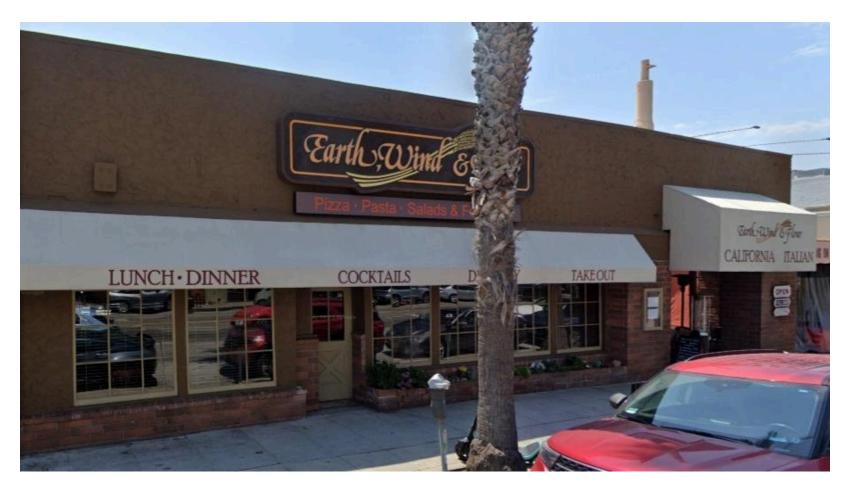

### 2222 Wilshire Boulevard, Santa Monica, CA 90403

Laura Pozarny, Executive Vice-President (310) 458-4100 ext: 222

Ipozarny@muselli.net

DRE License 02129230

Evan Pozarny, Executive Vice-President 310-458-4100 ext: 221 epozarny@muselli.net DRE License 01304769

Muselli Commercial Realtors, as exclusive adviser to the Seller, is pleased to present an opportunity to acquire an 11,586 square foot lot and a 5,434 SF restaurant or retail building located at 2222 Wilshire Boulevard in Santa Monica, CA. This is your chance to own 80 feet of frontage in one of California's premiere coastal markets. Within a 2-mile radius, this location is dense with homeowners, employees, hospitals, students, seniors, and tourists. A Walker's Paradise with a Walk Score of 91 and a Bike Score of 79. The popular Earth, Wind, and Flour Restaurant has operated in this location for 42 years. *PLEASE DO NOT DISTURB TENANT!* 

80 Feet of Wilshire Blvd Frontage.

**Parking** 18 car parking in the rear. Ample street parking.

**Highlights** Occupied by Earth, Wind, and Flour on a month-to-month tenancy.

152-person seating capacity.