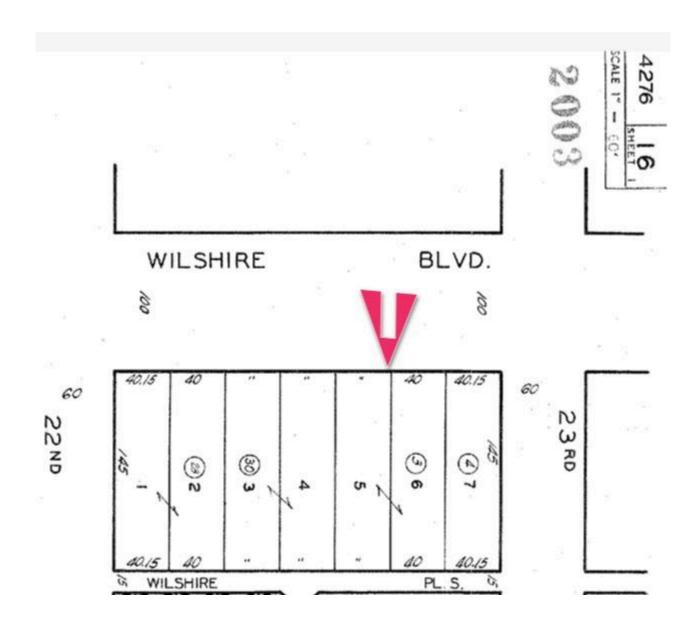

## **Plat Map**

**Price** \$6,250,000.00. \$5,950,000.00.

Lot Size Approximately 11,586 SF according to assessor records. The plat map

shows 80' frontage x 145' deep to a 15' alley.

**Building Size** Approximately 5,434 SF.