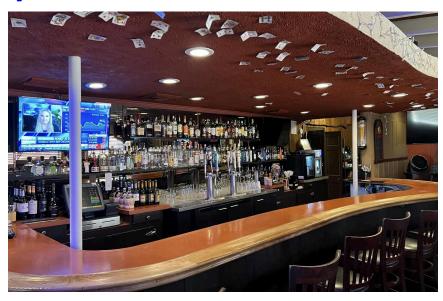

# **Photo Gallery**

80 Feet of Wilshire Blvd Frontage.

**Parking** 18 car parking in the rear. Ample street parking.

**Highlights** Occupied by Earth, Wind, and Flour on a month-to-month tenancy.

152-person seating capacity.