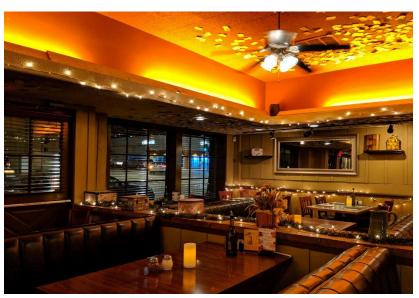

# **Photo Gallery**

80 Feet of Wilshire Blvd Frontage.

**Parking** 18 car parking in the rear. Ample street parking.

**Highlights** Occupied by Earth, Wind, and Flour on a month-to-month tenancy.

152-person seating capacity.