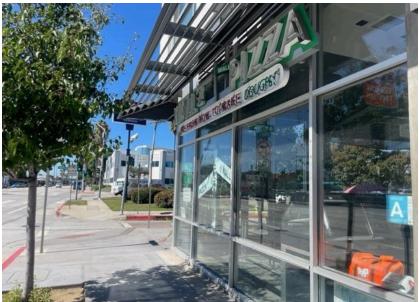

Muselli Commercial Realtors is pleased to present the opportunity to acquire an operating pizzeria in Culver City. Exquisitely built out with no expense spared, this is a rare opportunity for a restaurant operator looking for a prime restaurant location in one of California's premiere urban markets. Wall Street Pizzeria is located on the corner of Washington and Inglewood Blvd at The Oliver, a newly built 30 unit Apartment Building.

Size Approximately 1,560 SF plus a 450 SF patio.

**Highlights** 15' High Ceilings

Open Floor Plan

80 person seating capacity
Type 41 Beer and Wine License

Glass garage rollup door leads to idyllic indoor/outdoor dining experience