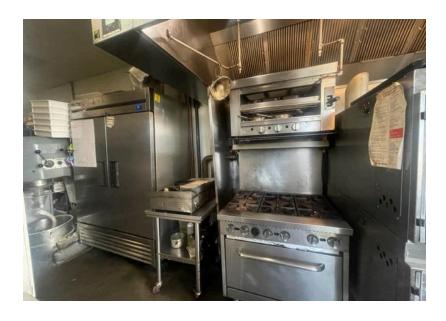

2 ADA bathrooms

Recycled beer and wine bottle countertops

6 tap kegerator with 2 reserves

**Kitchen** True double door refrigerator

4 Bakers Pride 502 ovens Core System Multi Speed Hood

6 Burner Stove

Hobart 80 quart hydraulic lift mixer with pelican and shredding attachments