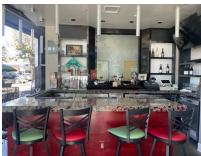

Size Approximately 1,560 SF plus a 450 SF patio.

**Highlights** 15' High Ceilings

Open Floor Plan

80 person seating capacity
Type 41 Beer and Wine License

Glass garage rollup door leads to idyllic indoor/outdoor dining experience

2 ADA bathrooms

Recycled beer and wine bottle countertops

6 tap kegerator with 2 reserves

**Kitchen** True double door refrigerator

4 Bakers Pride 502 ovens Core System Multi Speed Hood

6 Burner Stove

Hobart 80 quart hydraulic lift mixer with pelican and shredding attachments