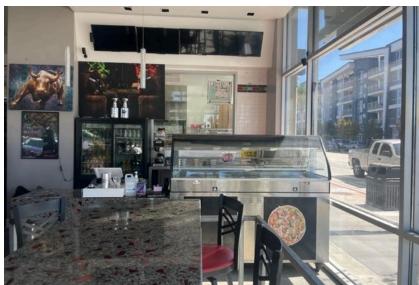

Size Approximately 1,560 SF plus a 450 SF patio.

**Highlights** 15' High Ceilings

Open Floor Plan

80 person seating capacity
Type 41 Beer and Wine License

Glass garage rollup door leads to idyllic indoor/outdoor dining experience

2 ADA bathrooms

Recycled beer and wine bottle countertops

6 tap kegerator with 2 reserves

**Kitchen** True double door refrigerator

4 Bakers Pride 502 ovens Core System Multi Speed Hood

6 Burner Stove

Hobart 80 quart hydraulic lift mixer with pelican and shredding attachments