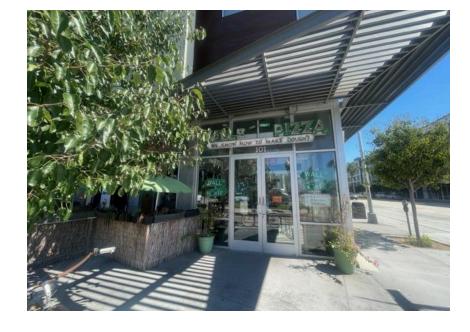

Muselli Commercial Realtors is pleased to present the opportunity to acquire an operating pizzeria in Culver City. Exquisitely built out with no expense spared, this is a rare opportunity for a restaurant operator looking for a prime restaurant location in one of California's premiere urban markets. Wall Street Pizzeria is located on the corner of Washington and Inglewood Blvd at The Oliver, a newly built 30 unit Apartment Building.

Size Approximately 1,560 SF plus a 450 SF patio.

**Highlights** 15' High Ceilings

Open Floor Plan

80 person seating capacity
Type 41 Beer and Wine License

Glass garage rollup door leads to idyllic indoor/outdoor dining experience