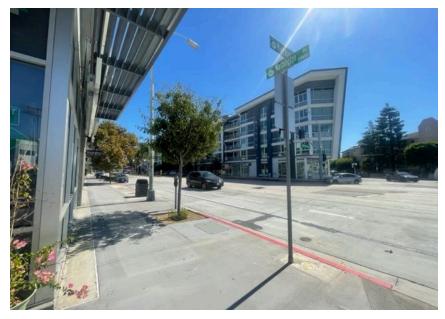

Muselli Commercial Realtors is pleased to present the opportunity to acquire an operating pizzeria in Culver City. Exquisitely built out with no expense spared, this is a rare opportunity for a restaurant operator looking for a prime restaurant location in one of California's premiere urban markets. Wall Street Pizzeria is located on the corner of Washington and Inglewood Blvd at The Oliver, a newly built 30 unit Apartment Building.

**Parking** Rear customer parking at no additional charge. Ample street parking.

**Demographics** 2-Mile Radius: \$98,927.00 median household income. 59,811 households.

73,375 daytime employees. The average age is 41.60.