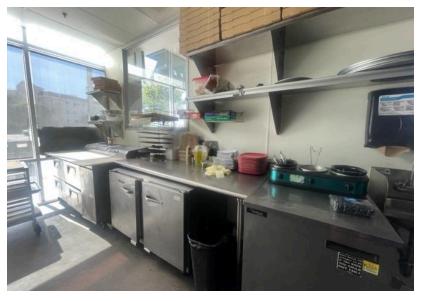

2 ADA bathrooms

Recycled beer and wine bottle countertops

6 tap kegerator with 2 reserves

**Kitchen** True double door refrigerator

4 Bakers Pride 502 ovens Core System Multi Speed Hood

6 Burner Stove

Hobart 80 quart hydraulic lift mixer with pelican and shredding attachments