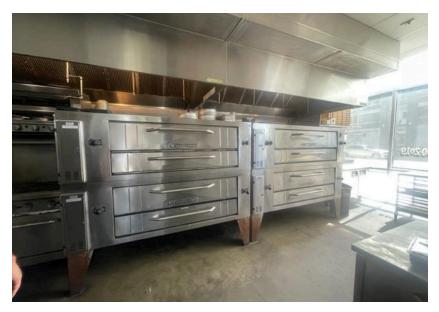

2 ADA bathrooms

Recycled beer and wine bottle countertops

6 tap kegerator with 2 reserves

**Kitchen** True double door refrigerator

4 Bakers Pride 502 ovens Core System Multi Speed Hood

6 Burner Stove

Hobart 80 quart hydraulic lift mixer with pelican and shredding attachments