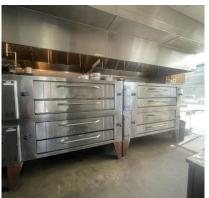

2 ADA bathrooms

Recycled beer and wine bottle countertops

6 tap kegerator with 2 reserves

**Kitchen** True double door refrigerator

4 Bakers Pride 502 ovens Core System Multi Speed Hood

6 Burner Stove

Hobart 80 quart hydraulic lift mixer with pelican and shredding attachments