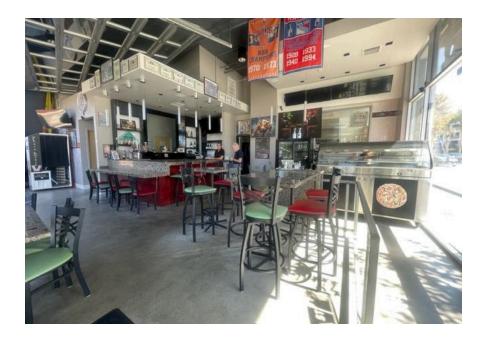

Size Approximately 1,560 SF plus a 450 SF patio.

**Highlights** 15' High Ceilings

Open Floor Plan

80 person seating capacity
Type 41 Beer and Wine License

Glass garage rollup door leads to idyllic indoor/outdoor dining experience

2 ADA bathrooms

Recycled beer and wine bottle countertops

6 tap kegerator with 2 reserves

**Kitchen** True double door refrigerator

4 Bakers Pride 502 ovens Core System Multi Speed Hood

6 Burner Stove

Hobart 80 quart hydraulic lift mixer with pelican and shredding attachments