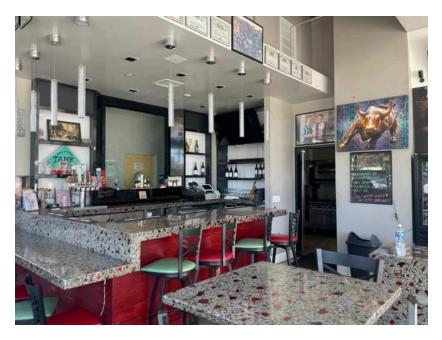

Size Approximately 1,560 SF plus a 450 SF patio.

**Highlights** 15' High Ceilings

Open Floor Plan

80 person seating capacity
Type 41 Beer and Wine License

Glass garage rollup door leads to idyllic indoor/outdoor dining experience

2 ADA bathrooms

Recycled beer and wine bottle countertops

6 tap kegerator with 2 reserves

**Kitchen** True double door refrigerator

4 Bakers Pride 502 ovens Core System Multi Speed Hood

6 Burner Stove

Hobart 80 quart hydraulic lift mixer with pelican and shredding attachments