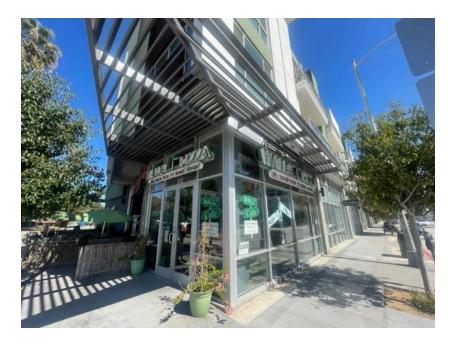

Muselli Commercial Realtors is pleased to present the opportunity to acquire an operating pizzeria in Culver City. Exquisitely built out with no expense spared, this is a rare opportunity for a restaurant operator looking for a prime restaurant location in one of California's premiere urban markets. Wall Street Pizzeria is located on the corner of Washington and Inglewood Blvd at The Oliver, a newly built 30 unit Apartment Building.