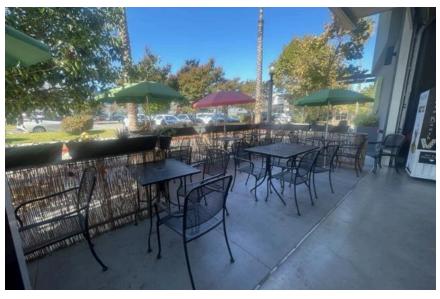

Muselli Commercial Realtors is pleased to present the opportunity to acquire an operating pizzeria in Culver City. Exquisitely built out with no expense spared, this is a rare opportunity for a restaurant operator looking for a prime restaurant location in one of California's premiere urban markets. Wall Street Pizzeria is located on the corner of Washington and Inglewood Blvd at The Oliver, a newly built 30 unit Apartment Building.

Size Approximately 1,560 SF plus a 450 SF patio.

**Highlights** 15' High Ceilings

Open Floor Plan

80 person seating capacity
Type 41 Beer and Wine License

Glass garage rollup door leads to idyllic indoor/outdoor dining experience