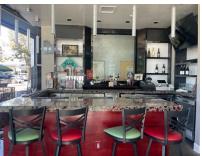

Size Approximately 1,560 SF plus a 450 SF patio.

**Highlights** 15' High Ceilings

Open Floor Plan

80 person seating capacity
Type 41 Beer and Wine License

Glass garage rollup door leads to idyllic indoor/outdoor dining experience

2 ADA bathrooms

Recycled beer and wine bottle countertops

6 tap kegerator with 2 reserves

**Kitchen** True double door refrigerator

4 Bakers Pride 502 ovens Core System Multi Speed Hood

6 Burner Stove

Hobart 80 quart hydraulic lift mixer with pelican and shredding attachments