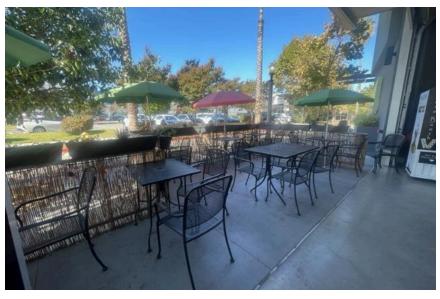

Size Approximately 1,560 SF plus a 450 SF patio.

**Highlights** 15' High Ceilings

Open Floor Plan

80 person seating capacity
Type 41 Beer and Wine License

Glass garage rollup door leads to idyllic indoor/outdoor dining experience

**Parking** Rear customer parking at no additional charge. Ample street parking.

**Demographics** 2-Mile Radius: \$98,927.00 median household income. 59,811 households.

73,375 daytime employees. The average age is 41.60.