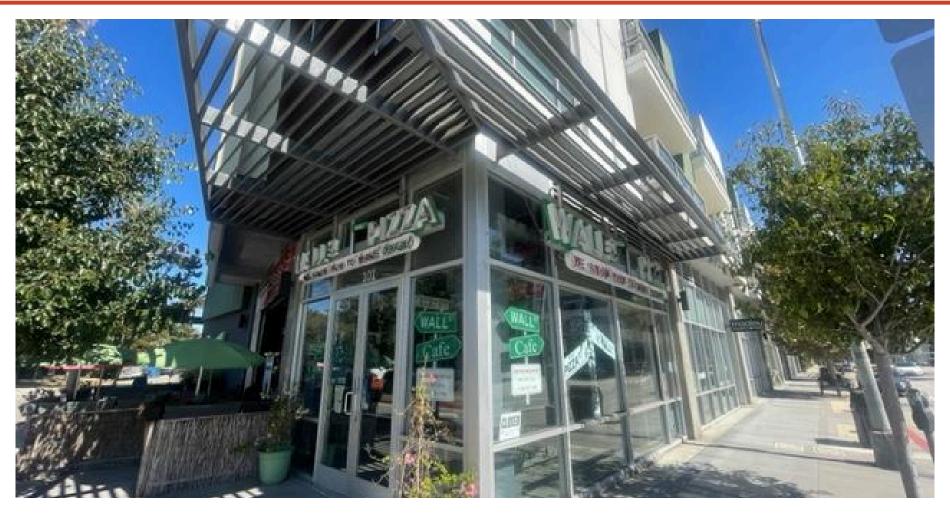

Muselli Commercial Realtors is pleased to present the opportunity to acquire an operating pizzeria in Culver City. Exquisitely built out with no expense spared, this is a rare opportunity for a restaurant operator looking for a prime restaurant location in one of California's premiere urban markets. Wall Street Pizzeria is located on the corner of Washington and Inglewood Blvd at The Oliver, a newly built 30 unit Apartment Building.

Size Approximately 1,560 SF plus a 450 SF patio.

**Highlights** 15' High Ceilings

Open Floor Plan

80 person seating capacity
Type 41 Beer and Wine License

Glass garage rollup door leads to idyllic indoor/outdoor dining experience