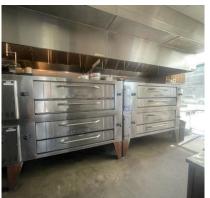

2 ADA bathrooms

Recycled beer and wine bottle countertops

6 tap kegerator with 2 reserves

**Kitchen** True double door refrigerator

4 Bakers Pride 502 ovens Core System Multi Speed Hood

6 Burner Stove

Hobart 80 quart hydraulic lift mixer with pelican and shredding attachments